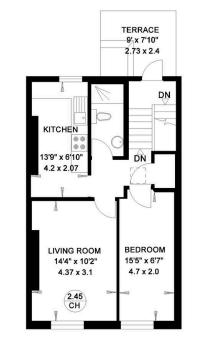

## The Property

One-bedroom flat with terrace in a popular neighbourhood close to Ladbroke Grove station

This second-floor property is centred on a well-proportioned reception room with a south-east facing sash window. On one side is a fitted kitchen, on the other side a bedroom with enough space for a double bed.

## Indoor Spaces

The property includes a terrace with wooden decking and enough space for outdoor eating.

The property also contains a bathroom and a utility cupboard. It is decorated in a contemporary style, with bright tiling in the bathroom and bare brick on the stairs leading up from the first-floor entrance. It was recently renovated and presented in good condition.

5

510 sq. feet

SECOND FLOOR

FIRST FLOOR