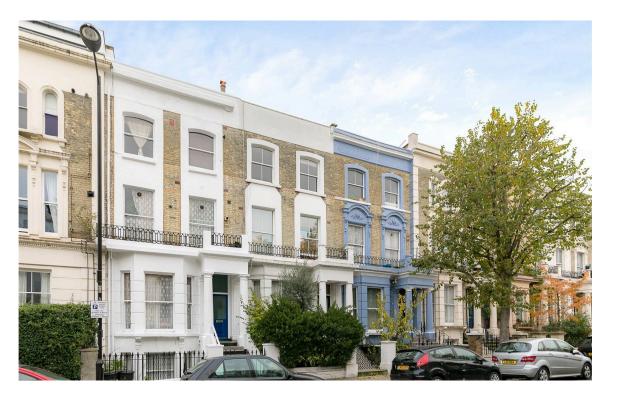

#### Tasteful flat to rent moments away from trendy Golborne Road

CHESTERTON ROAD NORTH KENSINGTON W10

### Chesterton Road

£575 P/W

| bedrooms  | INTERNAL $510$ sq ft | outdoor  | <sup>furnished status</sup> |
|-----------|----------------------|----------|-----------------------------|
| 1         |                      | 63 sq ft | Furnished                   |
| bathrooms | 47 бом               | epc      | COUNCIL TAX                 |
| 1         |                      | E        | RBKC, D                     |

# The Neighbourhood

Chesterton Road is a tree-lined street leading towards the intersection of Portobello Road and Golborne Road. This is a popular area with a range of independent restaurants, cafes and shops. From here, Ladbroke Grove underground station is a short walk away, while the Grand Union Canal, with its picturesque towpath for walking and running, is also nearby