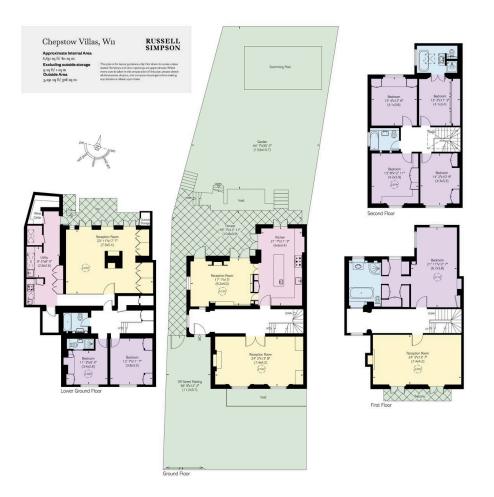

## £12,000 p/w

| bedrooms  | INTERNAL $4,431$ sq ft | OUTDOOR    | <sup>furnished status</sup> |
|-----------|------------------------|------------|-----------------------------|
| 7         |                        | 3,291 sqft | Furnished                   |
| bathrooms | 411 зам                | epc        | COUNCIL TAX                 |
| 5         |                        | D          | RBKC, H                     |

## Indoor Spaces

Stepping into the house on the ground floor, the entrance hall contains a staircase connecting each level of the property. Double doors open onto a dining room with a carved stone fireplace. Meanwhile, on the other side of the house, a family television room connects to a modern kitchen with central island. Both these rooms have double French doors opening out onto the terrace, providing easy access to the garden.

## Entertaining Spaces

The lower ground floor centres on a generous reception room with three French doors leading onto the patio. This floor also includes a pair of bedrooms, one of them ensuite, and an extra bathroom. Finally, there is a well-proportioned utility room, a wine cellar and considerable storage space.

## The Bedrooms

The first floor is made of up a generous bedroom suite, with bedroom, bathroom and dressing room. In addition, the front half of this floor contains another reception room with a pair of French doors opening onto a balcony. Furthermore, the second floor offers four wellproportioned bedrooms, one of them ensuite, the rest sharing a bathroom.

## Outdoor Spaces

The property includes an unusually large rear garden with a swimming pool. In addition, there is a front garden giving plenty of space for off-street parking. There is also a south-facing balcony at the front of the house.