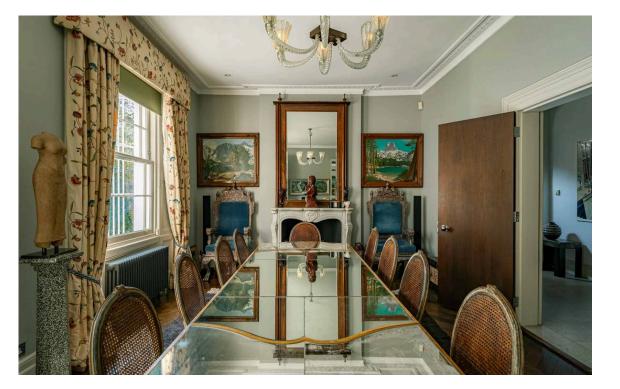

## Indoor Spaces

Stepping into the house on the ground floor, the entrance hall contains a staircase connecting each level of the property. Double doors open onto a dining room with a carved stone fireplace. Meanwhile, on the other side of the house, a family television room connects to a modern kitchen with central island. Both these rooms have double French doors opening out onto the terrace, providing easy access to the garden.

| img 1 | Dining        |
|-------|---------------|
| img 2 | Natural Light |