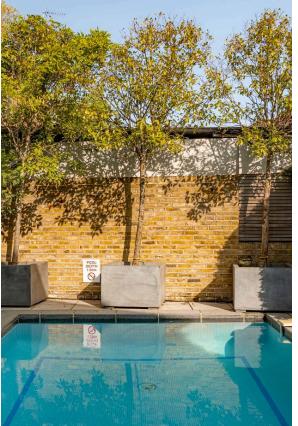

## Outdoor Spaces

The property includes an unusually large rear garden with a swimming pool. In addition, there is a front garden giving plenty of space for off-street parking. There is also a south-facing balcony at the front of the house.

| img 1 | Alfresco Dining |
|-------|-----------------|
|       |                 |

img 2

Swimming Pool