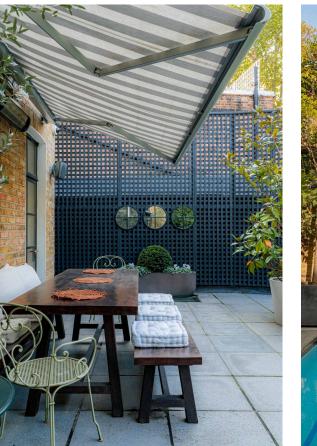

## Outdoor Spaces

The property includes an unusually large rear garden with a swimming pool. In addition, there is a front garden giving plenty of space for off-street parking. There is also a south-facing balcony at the front of the house.

| img 1 | Alfresco Dining |
|-------|-----------------|
|       |                 |

img 2

Swimming Pool