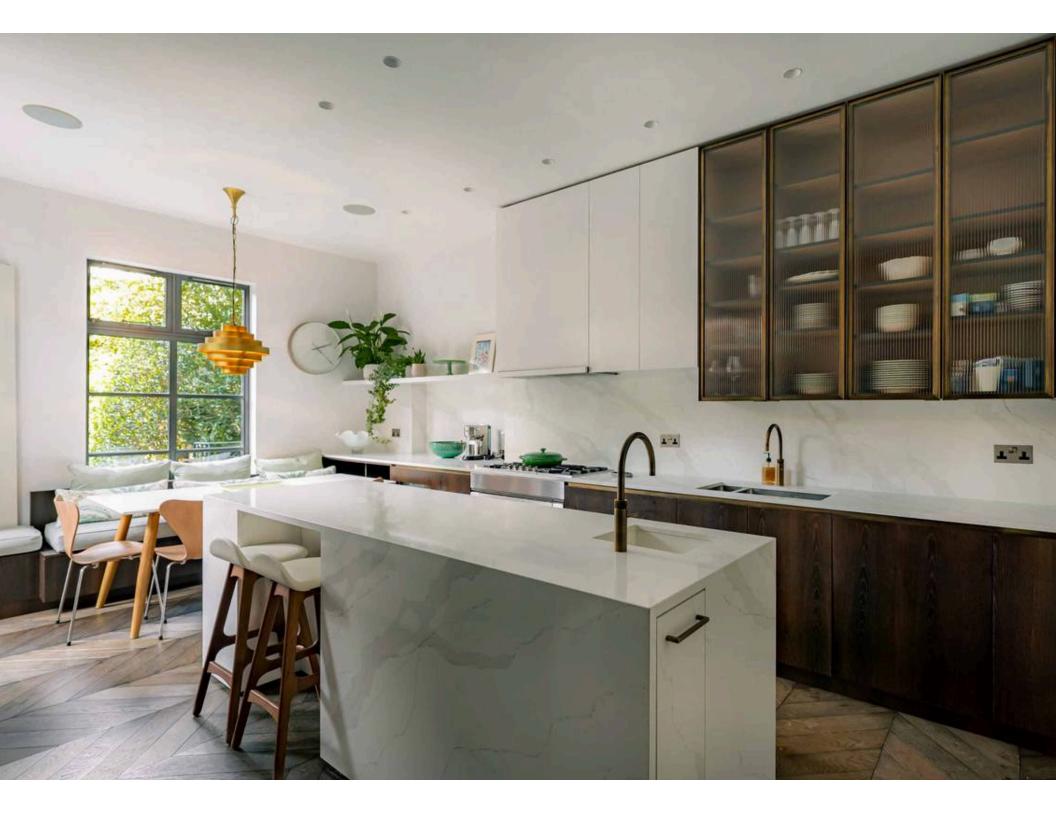

## Indoor Spaces

Stepping into the house on the ground floor, the entrance hall contains a staircase connecting each level of the property. Double doors open onto a dining room with a carved stone fireplace. Meanwhile, on the other side of the house, a family television room connects to a modern kitchen with central island. Both these rooms have double French doors opening out onto the terrace, providing easy access to the garden.