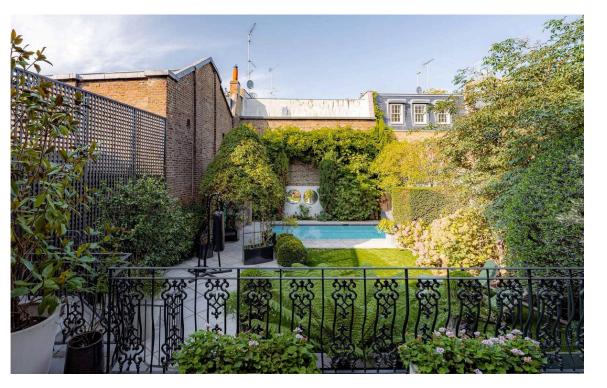

# The Property

Beautiful seven bedroom white stucco villa close to Westbourne Grove with generous garden and immaculate interiors

| img 1 | Living Room       |
|-------|-------------------|
| img 2 | Enchanting Garden |

## Outdoor Spaces

The property includes an unusually large rear garden with a swimming pool. In addition, there is a front garden giving plenty of space for off-street parking. There is also a south-facing balcony at the front of the house.

| img 1 | Alfresco Dining |
|-------|-----------------|
|       |                 |

img 2

Swimming Pool