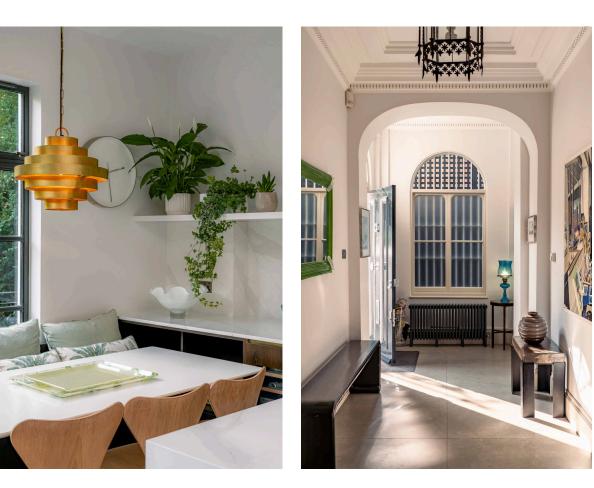

## Indoor Spaces

Stepping into the house on the ground floor, the entrance hall contains a staircase connecting each level of the property. Double doors open onto a dining room with a carved stone fireplace. Meanwhile, on the other side of the house, a family television room connects to a modern kitchen with central island. Both these rooms have double French doors opening out onto the terrace, providing easy access to the garden.

### The Neighbourhood

External

Chepstow Villas is a popular street lined with white stucco Victorian villas and terraces. It was laid out in the late 1840s and early 1850s for the growing professional class of lawyers, bankers and merchants. Today it is located in the heart of Notting Hill and the neighbourhood's many restaurants and shops are within easy reach. Nearby Westbourne Grove has a village-like atmosphere, while Notting Hill underground station is also a short walk away.