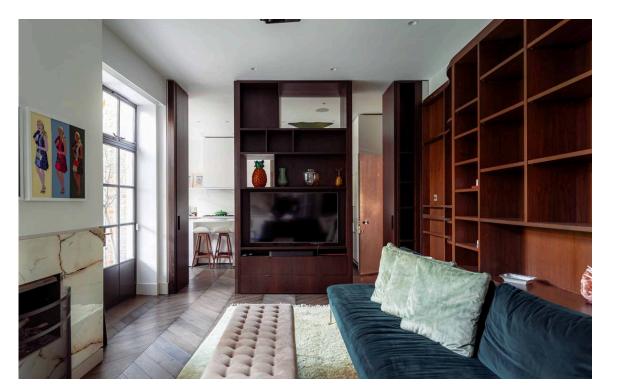

## Entertaining Spaces

The lower ground floor centres on a generous reception room with three French doors leading onto the patio. This floor also includes a pair of bedrooms, one of them ensuite, and an extra bathroom. Finally, there is a well-proportioned utility room, a wine cellar and considerable storage space.

| img 1 | Living Room |
|-------|-------------|
| img 2 | Dining Room |