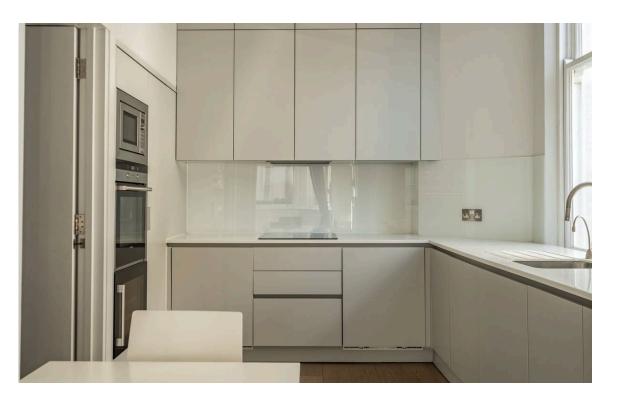

## Indoor Spaces

Entering the flat on the ground floor, the front hall leads through to a generous living area. This includes an open-plan kitchen with modern units and a breakfast area, flowing through to a large reception room. This room has high ceilings, wooden floors and an ornamental fireplace, adding to the sense of elegance and space. This floor also includes a utility room on the half-landing.