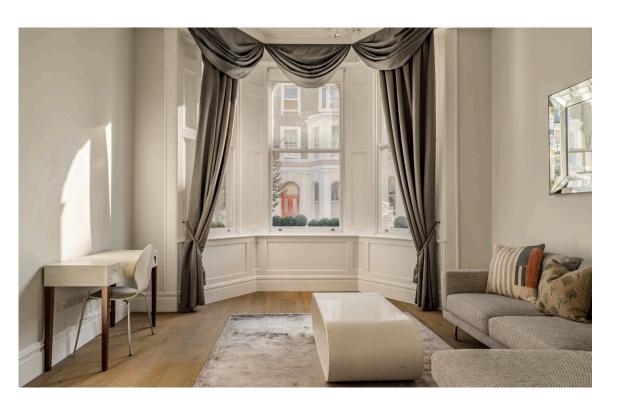

## Indoor Spaces

Entering the flat on the ground floor, the front hall leads through to a generous living area. This includes an open-plan kitchen with modern units and a breakfast area, flowing through to a large reception room. This room has high ceilings, wooden floors and an ornamental fireplace, adding to the sense of elegance and space. This floor also includes a utility room on the half-landing.