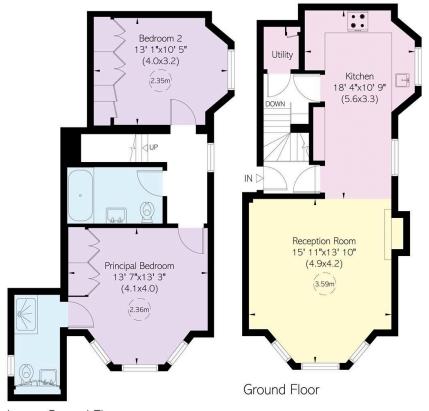

#### Approximate Internal Area $905 \, \mathrm{sq} \, \mathrm{ft} / \, 84 \, \mathrm{sq} \, \mathrm{m}$

This plan is for layout guidance only. Not drawn to scale unless stated. Windows and door openings are approximate. Whilst every care is taken in the preparation of this plan, please check all dimensions, shapes, and compass bearings before making any decisions reliant upon them.

RUSSELL SIMPSON

Lower Ground Floor