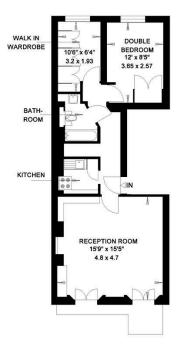

### CAMBRIDGE STREET LONDON SW1

#### Gross Internal Area = 52 sq. metres 564 sq. feet

FIRST FLOOR

Russell Simpson Cambridge Street