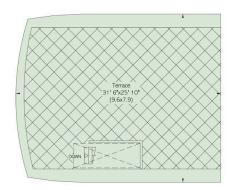

### Outdoor Spaces

The houseboat includes an upper deck terrace and a second terrace occupying the roof. Both terraces have wooden decking, enough space for outdoor dining, and exceptional views over the River Thames and Albert Bridge.

Outside Area g12 sq ft/ 85 sq m

Cadogan Pier