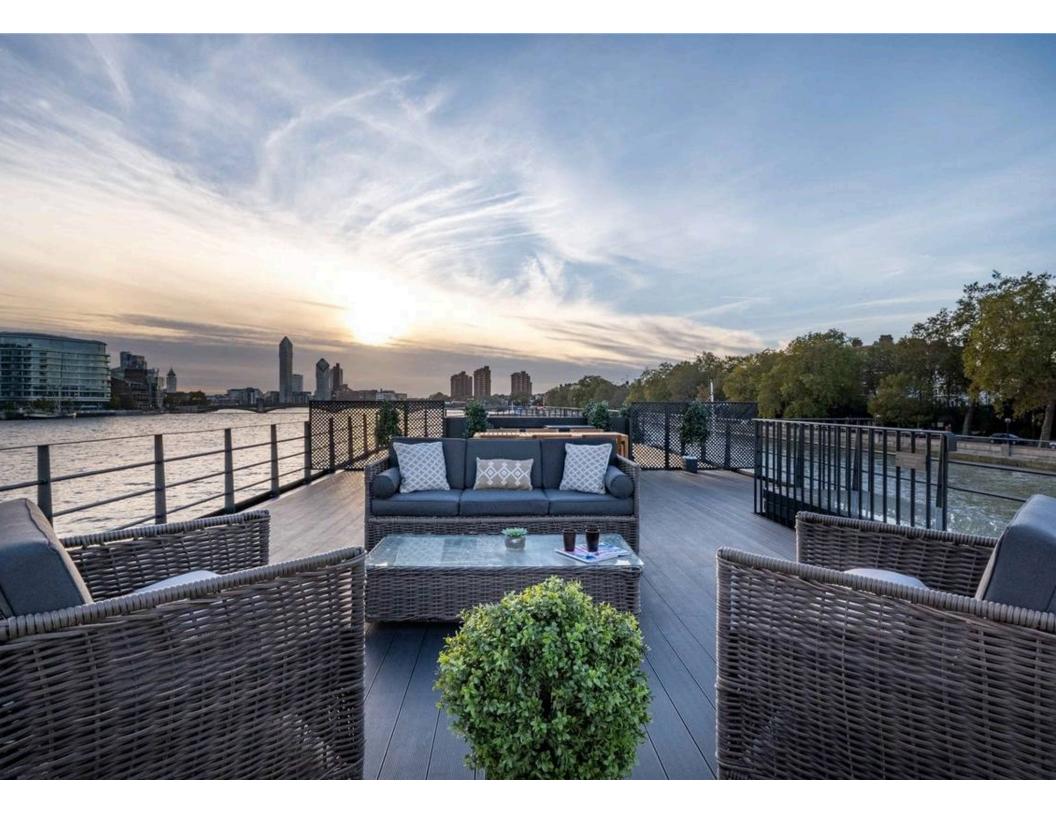

### Outdoor Spaces

The houseboat includes an upper deck terrace and a second terrace occupying the roof. Both terraces have wooden decking, enough space for outdoor dining, and exceptional views over the River Thames and Albert Bridge.