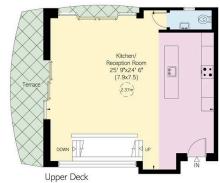

#### Indoor Spaces

Entering the houseboat on the upper deck, the generous reception room contains an open-plan kitchen as well as separate dining and seating areas. Floor-to-ceiling windows take advantage of the river views, while double French doors open onto the terrace.

### Outdoor Spaces

The houseboat includes an upper deck terrace and a second terrace occupying the roof. Both terraces have wooden decking, enough space for outdoor dining, and exceptional views over the River Thames and Albert Bridge.

#### RUSSELL SIMPSON

Approximate Internal Area 1,288 sq ft/ 120 sq m

This plan is for layout guidance only. Not drawn to scale unless stated. Windows and door openings are approximate. Whilst every care is taken in the preparation of this plan, please check all dimensions, shapes, and compass bearings before making any decisions reliant upon them.