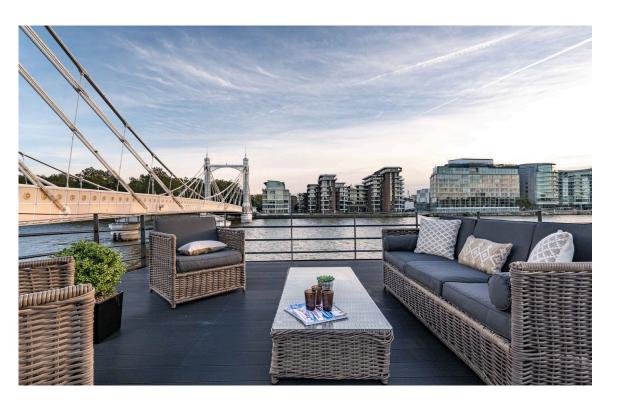

### Outdoor Spaces

The houseboat includes an upper deck terrace and a second terrace occupying the roof. Both terraces have wooden decking, enough space for outdoor dining, and exceptional views over the River Thames and Albert Bridge.