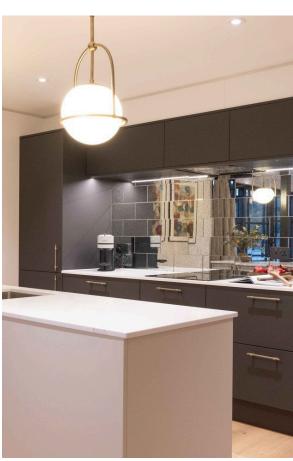

#### Indoor Spaces

Entering the houseboat on the upper deck, the generous reception room contains an open-plan kitchen as well as separate dining and seating areas. Floor-to-ceiling windows take advantage of the river views, while double French doors open onto the terrace.