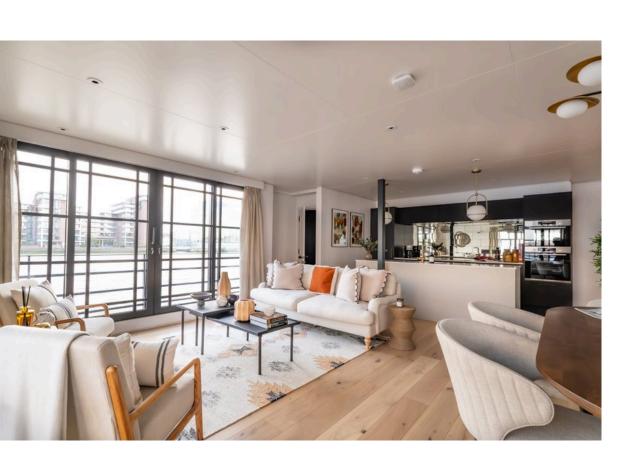

#### Indoor Spaces

Entering the houseboat on the upper deck, the generous reception room contains an open-plan kitchen as well as separate dining and seating areas. Floor-to-ceiling windows take advantage of the river views, while double French doors open onto the terrace.