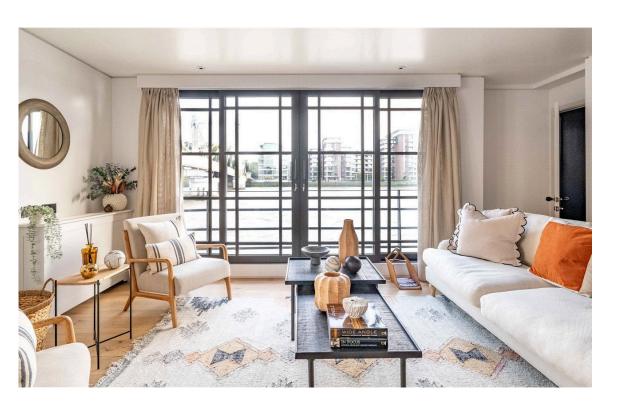

#### Indoor Spaces

Entering the houseboat on the upper deck, the generous reception room contains an open-plan kitchen as well as separate dining and seating areas. Floor-to-ceiling windows take advantage of the river views, while double French doors open onto the terrace.