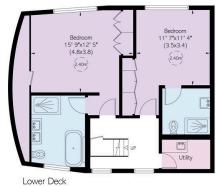

#### The Bedrooms

Stairs leads down to the lower deck, which contains a pair of ensuite bedrooms and a utility room. The interiors are decorated in a tasteful, contemporary fashion and presented in excellent condition. They include air conditioning and climate control in the bedrooms, underfloor heating in the tiled areas, and oak flooring in the main reception room.

#### RUSSELL SIMPSON

Approximate Internal Area 1,288 sq ft/ 120 sq m

This plan is for layout guidance only. Not drawn to scale unless stated. Windows and door openings are approximate. Whilst every care is taken in the preparation of this plan, please check all dimensions, shapes, and compass bearings before making any decisions reliant upon them.