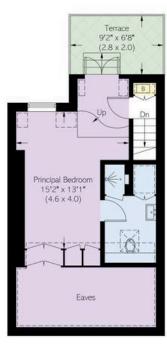

#### The Bedrooms

The first floor features a pair of bedrooms, one of which case be used as a dressing room. Furthermore, the half-landing contains a bathroom and a guest WO. The second floor is entirely occupied by the principal bedroom, with an ensuite bathroom and double French doors opening the roof terrace.

## Outdoor Spaces

The house includes a paved rear garden with enough space to entertain outdoors. In addition, there is a south-east facing roof terrace with garden views and room for seating.

| mg 1 | Garden        |  |  |
|------|---------------|--|--|
| mg 2 | Balcony Views |  |  |

#### Burnaby Street, SW10

Approximate area 189.6 sq m / 2041 sq ft

Including limited use area (24.2 sq m / 260 sq ft) Eaves and Vaults

Approximate external area 47.7 sq m / 513 sq ft

#### RUSSELL SIMPSON

This plan is for layout guidance only. Not drawn to scale unless stated. Windows and door openings are approximate. Whilst every care is taken in the preparation of this plan, please check all dimensions, shapes, and compass bearings before making any decisions reliant upon them.

Garden

Raised Ground Floor

mq bim

First Floor

Second Floor