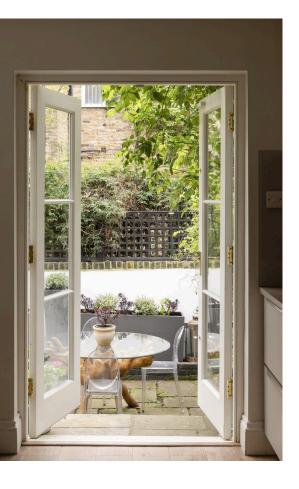

## **Indoor Spaces**

Entering the house on the ground floor, the front hall leads into a generous reception room with enough space for separate dining and seating areas. Beyond is a fitted corridor kitchen with French doors leading out into the garden. High ceilings and a double aspect give the room a bright and spacious feel.

## Outdoor Spaces

The house includes a paved rear garden with enough space to entertain outdoors. In addition, there is a south-east facing roof terrace with garden views and room for seating.

| mg 1 | Garden        |  |  |
|------|---------------|--|--|
| mg 2 | Balcony Views |  |  |