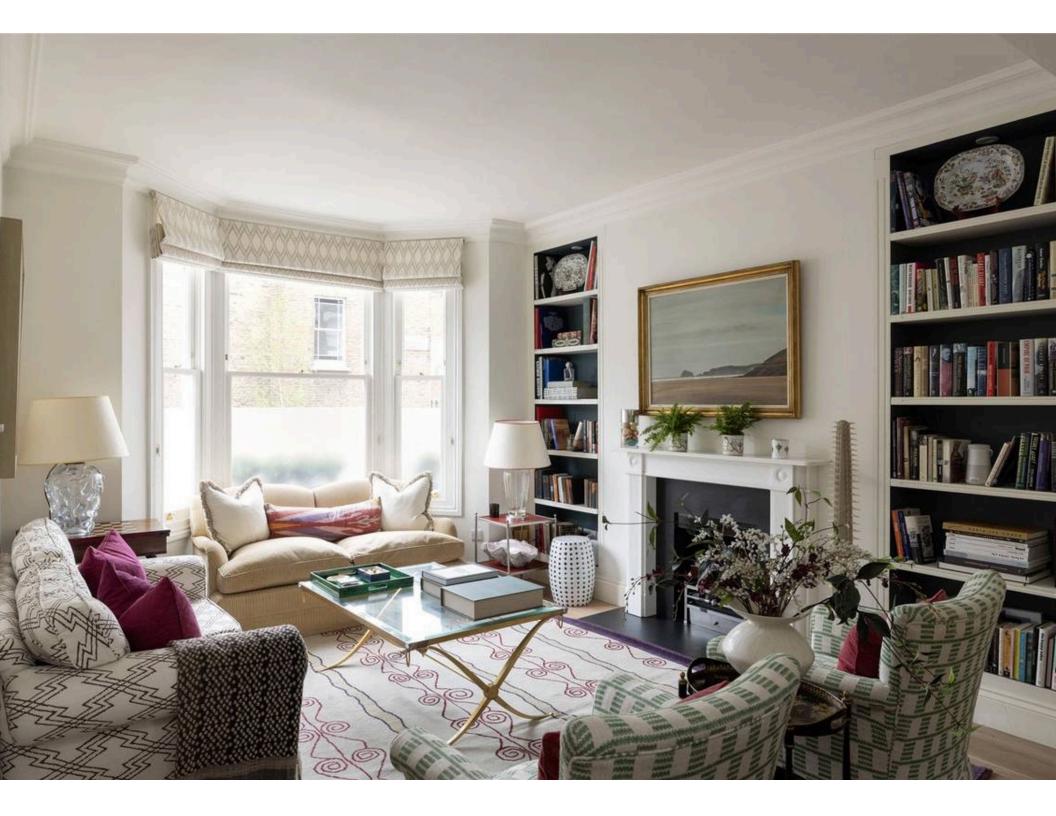

## The Property

Bright and spacious family home perfectly positioned between the River Thames and the King's Road

Dining Area

img 2

Russell Simpson Burnaby Street

## **Indoor Spaces**

Entering the house on the ground floor, the front hall leads into a generous reception room with enough space for separate dining and seating areas. Beyond is a fitted corridor kitchen with French doors leading out into the garden. High ceilings and a double aspect give the room a bright and spacious feel.