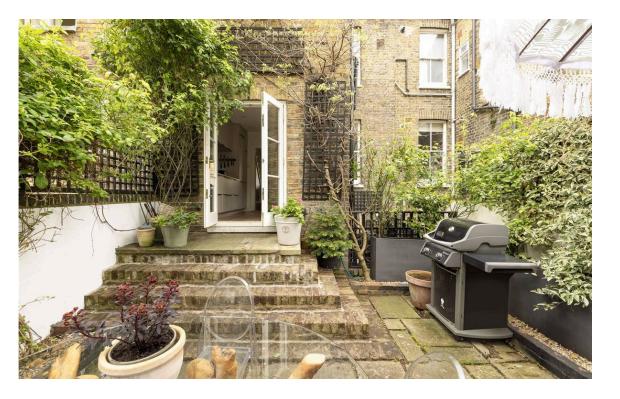

## Outdoor Spaces

The house includes a paved rear garden with enough space to entertain outdoors. In addition, there is a south-east facing roof terrace with garden views and room for seating.

| mg 1 | Garden        |  |  |
|------|---------------|--|--|
| mg 2 | Balcony Views |  |  |

Garden

Raised Ground Floor

mq bim

First Floor

Second Floor