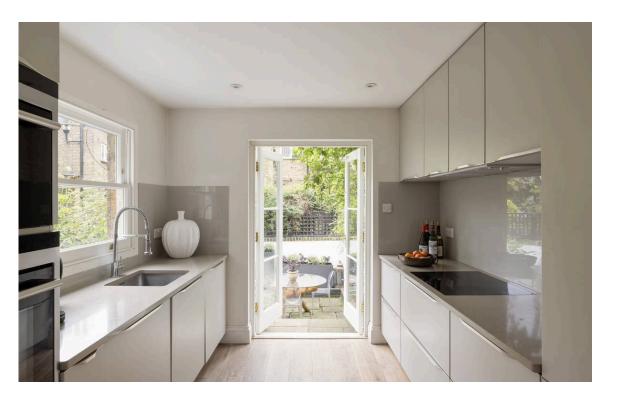

## **Indoor Spaces**

Entering the house on the ground floor, the front hall leads into a generous reception room with enough space for separate dining and seating areas. Beyond is a fitted corridor kitchen with French doors leading out into the garden. High ceilings and a double aspect give the room a bright and spacious feel.

img 1

Kitchen