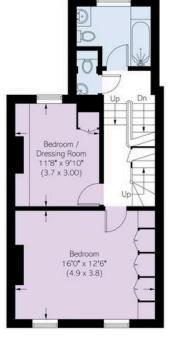

#### The Bedrooms

The first floor features a pair of bedrooms, one of which case be used as a dressing room. Furthermore, the half-landing contains a bathroom and a guest WO. The second floor is entirely occupied by the principal bedroom, with an ensuite bathroom and double French doors opening the roof terrace.

#### Burnaby Street, SW10

Approximate area 189.6 sq m / 2041 sq ft

Including limited use area (24.2 sq m / 260 sq ft) Eaves and Vaults

Approximate external area 47.7 sq m / 513 sq ft

#### RUSSELL SIMPSON

This plan is for layout guidance only. Not drawn to scale unless stated. Windows and door openings are approximate. Whilst every care is taken in the preparation of this plan, please check all dimensions, shapes, and compass bearings before making any decisions reliant upon them.

Garden

Raised Ground Floor

mq bim

First Floor

Second Floor