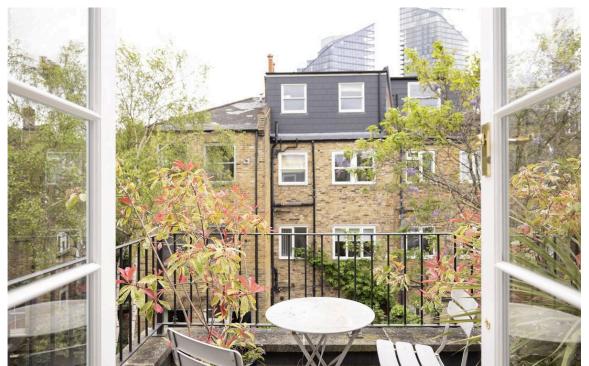

## Outdoor Spaces

The house includes a paved rear garden with enough space to entertain outdoors. In addition, there is a south-east facing roof terrace with garden views and room for seating.

| mg 1 | Garden        |  |  |
|------|---------------|--|--|
| mg 2 | Balcony Views |  |  |