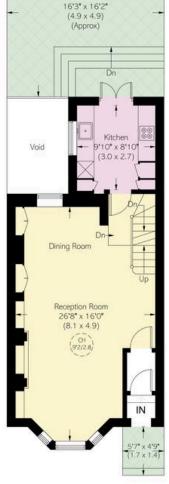

#### Burnaby Street, SW10

Approximate area 189.6 sq m / 2041 sq ft

Including limited use area (24.2 sq m / 260 sq ft) Eaves and Vaults

Approximate external area 47.7 sq m / 513 sq ft

#### RUSSELL SIMPSON

This plan is for layout guidance only. Not drawn to scale unless stated. Windows and door openings are approximate. Whilst every care is taken in the preparation of this plan, please check all dimensions, shapes, and compass bearings before making any decisions reliant upon them.

Garden

Raised Ground Floor

mq bim

First Floor

Second Floor