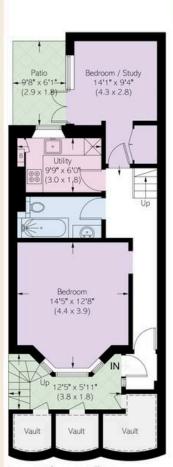

The lower ground floor contains a bedroom, a bathroom, and a utility room. In addition, there is a second bedroom or home study with access to a rear patio. There is also separate street access and outdoor storage via the front patio.

#### Burnaby Street, SW10

Approximate area 189.6 sq m / 2041 sq ft

Including limited use area (24.2 sq m / 260 sq ft) Eaves and Vaults

Approximate external area 47.7 sq m / 513 sq ft

#### RUSSELL SIMPSON

This plan is for layout guidance only. Not drawn to scale unless stated. Windows and door openings are approximate. Whilst every care is taken in the preparation of this plan, please check all dimensions, shapes, and compass bearings before making any decisions reliant upon them.