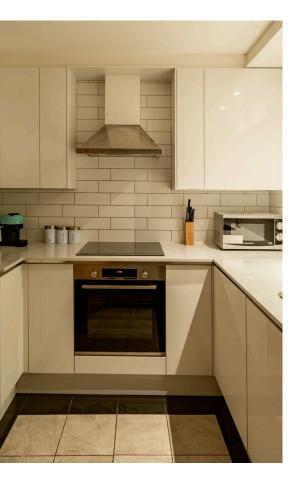

The separate kitchen is fitted with white units, stone countertops and integrated appliances arranged in a practical U-shaped layout.