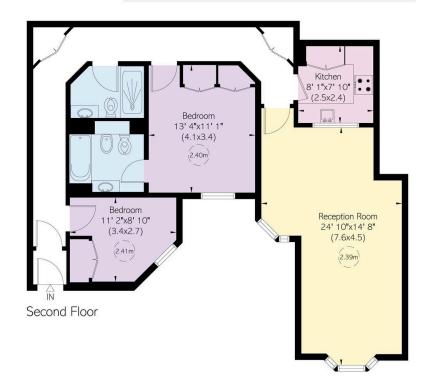

#### Approximate Internal Area

931 sq ft/ 86 sq m

This plan is for layout guidance only. Not drawn to scale unless stated. Windows and door openings are approximate. Whilst every care is taken in the preparation of this plan, please oheok all dimensions, shapes, and compass bearings before making any decisions reliant upon them.