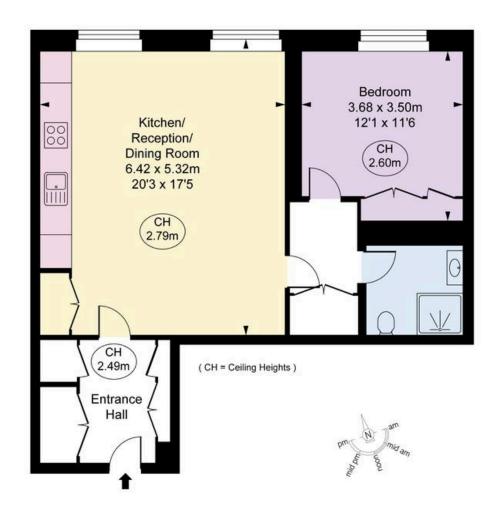

#### Whistler Square, Chelsea Barracks, SW1W

#### **Approx Gross Internal Area**

692 sq ft / 64.27 sq m

#### RUSSELL SIMPSON

This plan is for layout guidance only. Not drawn to scale unless stated. Windows and door opening are approximate. Whilst every care is taken in the preparation of this plan. Please check all dimensions, shapes, and compass bearings before making any decisions reliant upon them.

GROUND FLOOR