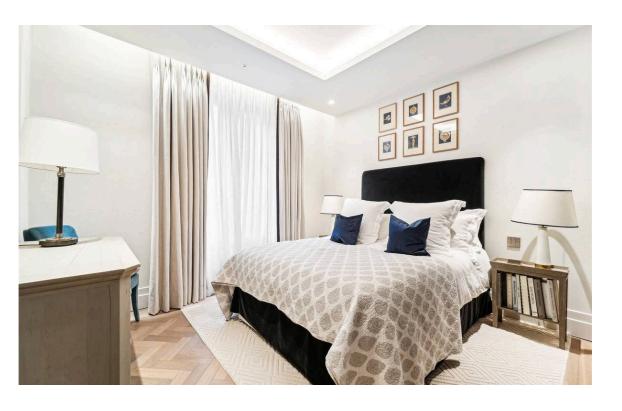

### The Bedroom

Next door is a bedroom with inbuilt-storage space and a bathroom with marble paneling. There is further storage space in the entrance hall. The flat was recently built and offers both air conditioning and underfloor heating. Its restrained contemporary interiors are presented in excellent condition.