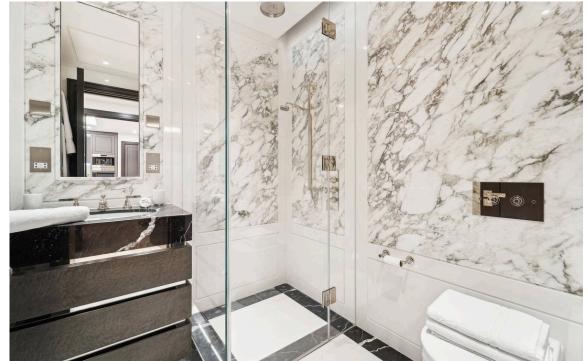

### The Bedroom

Next door is a bedroom with inbuilt-storage space and a bathroom with marble paneling. There is further storage space in the entrance hall. The flat was recently built and offers both air conditioning and underfloor heating. Its restrained contemporary interiors are presented in excellent condition.