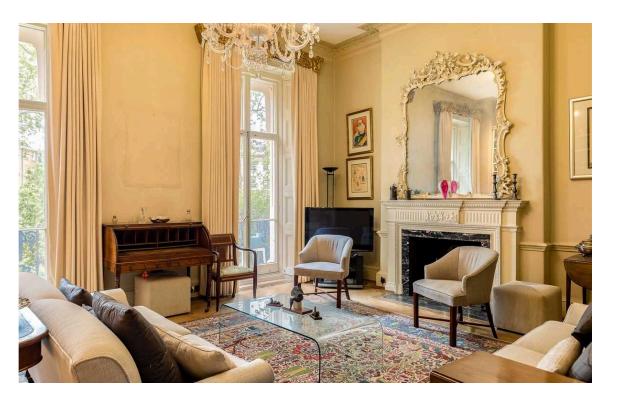

## The Property

This property boasts impressive ceiling heights and grand proportions with the beautiful period features. You are welcomed into an impressive reception room with ceiling heights of just under 4m and two large bay windows overlooking the communal gardens. A separate dining room, kitchen, guest cloakroom and terrace also occupy the first floor. This property benefits from direct lift access into the flat on both first and second floors. The second floor comprises of three wellappointed bedrooms, one of which has a dressing room and ensuite bathroom as well as a guest bathroom. The building benefits from a live-in caretaker and two private terraces.