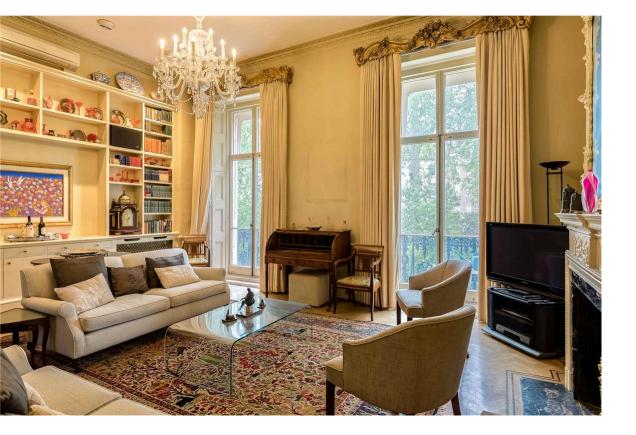

## The Property

This property boasts impressive ceiling heights and grand proportions with the beautiful period features. You are welcomed into an impressive reception room with ceiling heights of just under 4m and two large bay windows overlooking the communal gardens. A separate dining room, kitchen, guest cloakroom and terrace also occupy the first floor. This property benefits from direct lift access into the flat on both first and second floors. The second floor comprises of three wellappointed bedrooms, one of which has a dressing room and ensuite bathroom as well as a guest bathroom. The building benefits from a live-in caretaker and two private terraces.