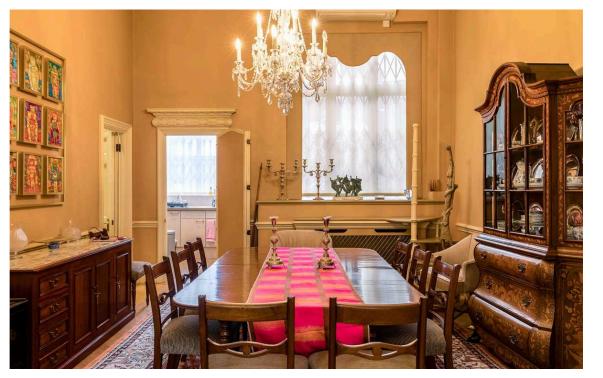

## The Property

This property boasts impressive ceiling heights and grand proportions with the beautiful period features. You are welcomed into an impressive reception room with ceiling heights of just under 4m and two large bay windows overlooking the communal gardens. A separate dining room, kitchen, guest cloakroom and terrace also occupy the first floor. This property benefits from direct lift access into the flat on both first and second floors. The second floor comprises of three wellappointed bedrooms, one of which has a dressing room and ensuite bathroom as well as a guest bathroom. The building benefits from a live-in caretaker and two private terraces.