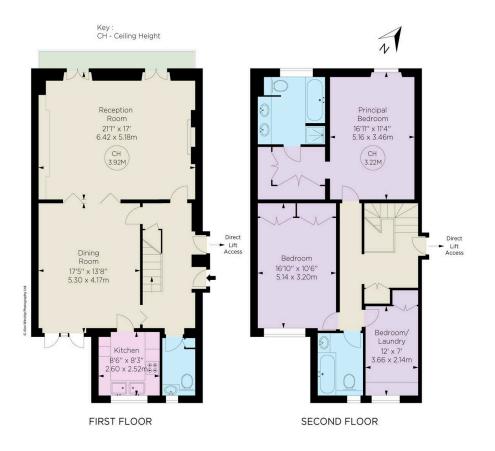

## The Property

This property boasts impressive ceiling heights and grand proportions with the beautiful period features. You are welcomed into an impressive reception room with ceiling heights of just under 4m and two large bay windows overlooking the communal gardens. A separate dining room, kitchen, guest cloakroom and terrace also occupy the first floor. This property benefits from direct lift access into the flat on both first and second floors. The second floor comprises of three wellappointed bedrooms, one of which has a dressing room and ensuite bathroom as well as a guest bathroom. The building benefits from a live-in caretaker and two private terraces.

#### Wilton Crescent, SW1

APPROX. GROSS INTERNAL AREA \* 1672 Sq Ft - 155.33 Sq M

This floorplan is for GUIDANCE ONLY and NOT FOR VALUATION purposes.