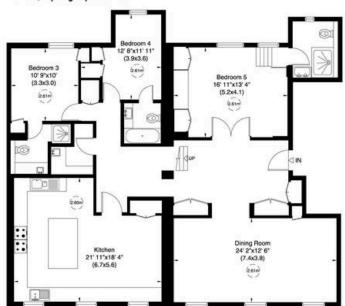

#### Warwick Square, SW1

Gross internal area (approx.) 349 Sq m (3756 Sq ft) Including Under 1.5m 346 Sq m (3721 Sq ft) Excluding Under 1.5m Terrace area (approx.) 49 Sq m (532 Sq ft)

For identification only, Not to Scale

Floor Plan by capital group 020 8671 7722

Fifth Floor

Fourth Floor

Not to scale, for guidance only and must not be relied upon as a statement of fact. All measurements and areas are approximate only (and have been prepared in accordance with the current edition of the RICS Code of Measuring Practice).