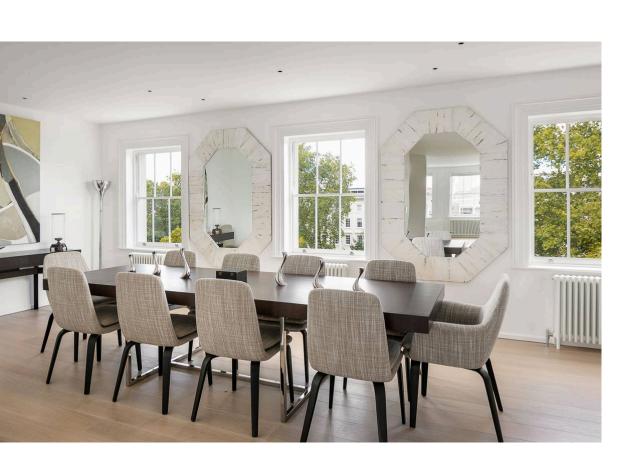

### Indoor Spaces

Accommodation comprises five bedrooms all with en suite bathrooms; a fitted contemporary style kitchen/breakfast room and further formal dining room; an upper-floor drawing room with roof terrace overlooking the award winning gardens of Warwick Square

This apartment is a truly unique penthouse, meticulously designed and refurbished and benefiting from a passenger lift and use of the exclusive Warwick Square garden.