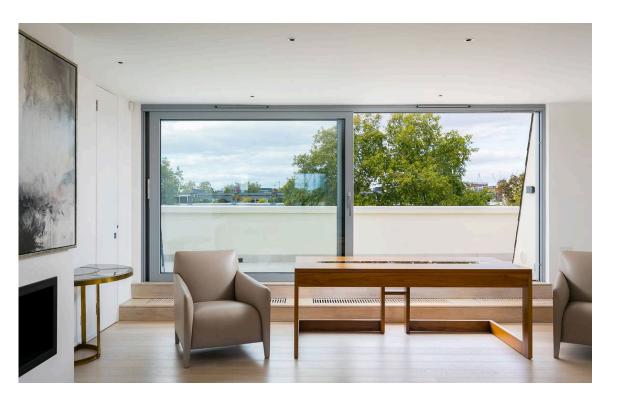

### Indoor Spaces

Accommodation comprises five bedrooms all with en suite bathrooms; a fitted contemporary style kitchen/breakfast room and further formal dining room; an upper-floor drawing room with roof terrace overlooking the award winning gardens of Warwick Square

This apartment is a truly unique penthouse, meticulously designed and refurbished and benefiting from a passenger lift and use of the exclusive Warwick Square garden.