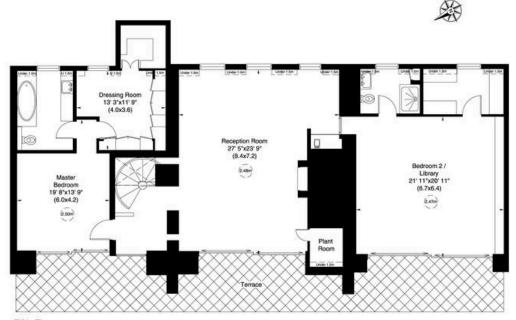

#### Warwick Square, SW1

Gross internal area (approx.) 349 Sq m (3756 Sq ft) Including Under 1.5m 346 Sq m (3721 Sq ft) Excluding Under 1.5m Terrace area (approx.) 49 Sq m (532 Sq ft)

For identification only, Not to Scale

Floor Plan by capital group 020 8671 7722

Fifth Floor

Fourth Floor

Not to scale, for guidance only and must not be relied upon as a statement of fact. All measurements and areas are approximate only (and have been prepared in accordance with the current edition of the RICS Code of Measuring Practice).