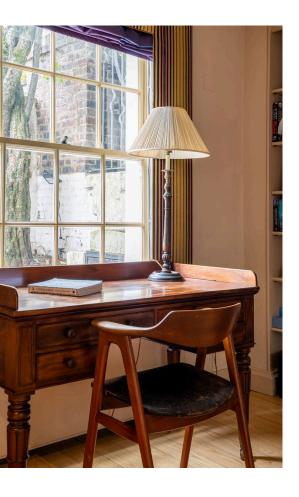

### Indoor Spaces

Stepping into the house on the ground floor, the front door opens directly onto a generous living area. This includes a reception room, with wooden floors, and a dining area with an overhead skylight. The dining area flows through to a cosy kitchen with fitted units.