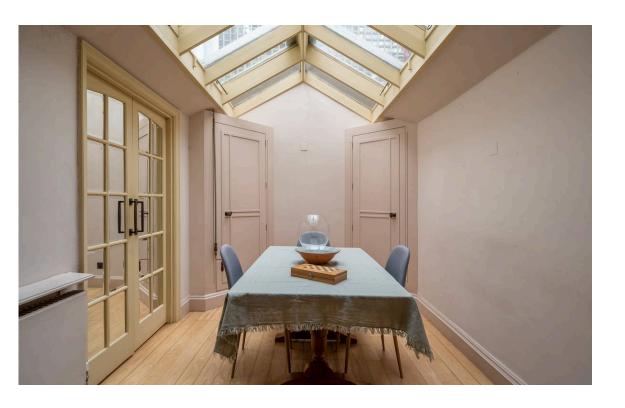

### Indoor Spaces

Stepping into the house on the ground floor, the front door opens directly onto a generous living area. This includes a reception room, with wooden floors, and a dining area with an overhead skylight. The dining area flows through to a cosy kitchen with fitted units.