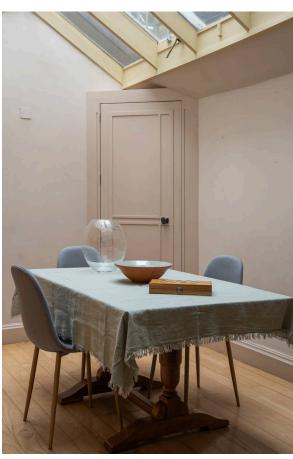

### Indoor Spaces

Stepping into the house on the ground floor, the front door opens directly onto a generous living area. This includes a reception room, with wooden floors, and a dining area with an overhead skylight. The dining area flows through to a cosy kitchen with fitted units.