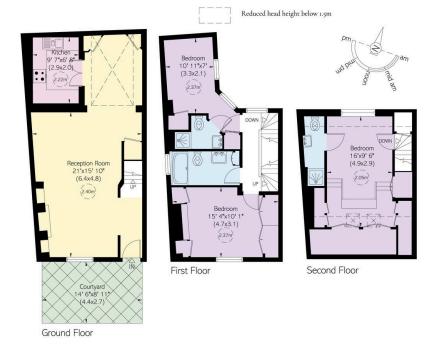

### Indoor Spaces

Stepping into the house on the ground floor, the front door opens directly onto a generous living area. This includes a reception room, with wooden floors, and a dining area with an overhead skylight. The dining area flows through to a cosy kitchen with fitted units.

### The Bedrooms

The first floor features a pair of bedrooms, one of them ensuite and the other with a bathroom opposite. The second floor offers a third bedroom, this one with an ensuite bathroom and eaves storage.