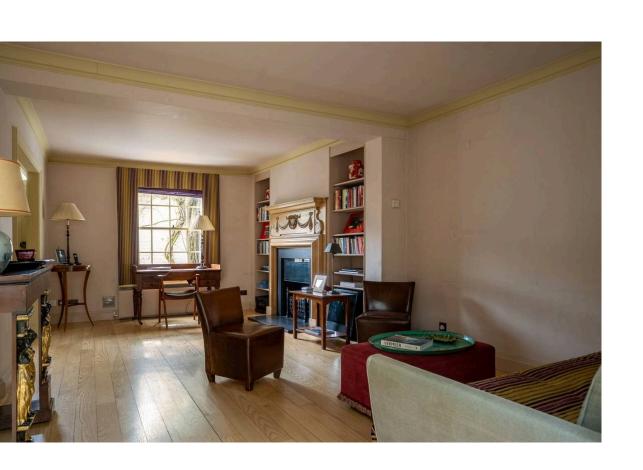

### Indoor Spaces

Stepping into the house on the ground floor, the front door opens directly onto a generous living area. This includes a reception room, with wooden floors, and a dining area with an overhead skylight. The dining area flows through to a cosy kitchen with fitted units.