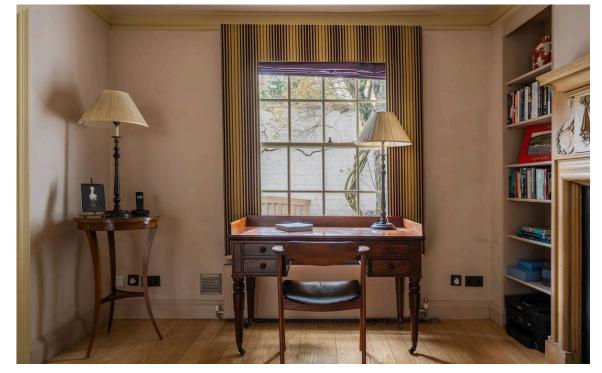

### Indoor Spaces

Stepping into the house on the ground floor, the front door opens directly onto a generous living area. This includes a reception room, with wooden floors, and a dining area with an overhead skylight. The dining area flows through to a cosy kitchen with fitted units.