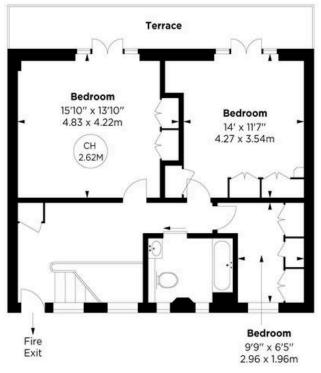

### The Property

Please note this is a probate and offers are welcome from Tuesday 26th of October.

The flat occupies the sixth and seventh floor, with a bright and open southerly aspect. On the sixth floor there is a spacious living room, a separate kitchen, a cloakroom and a study. On the upper floor you are met with two good size bedrooms, a separate dressing room and a bathroom.

### **Troy Court, W8**

APPROX. GROSS INTERNAL AREA \*
1616 Sq Ft - 150.24 Sq M

This floorplan is for GUIDANCE ONLY and NOT FOR VALUATION purposes.

CH - Ceiling Height

Key:

SEVENTH FLOOR