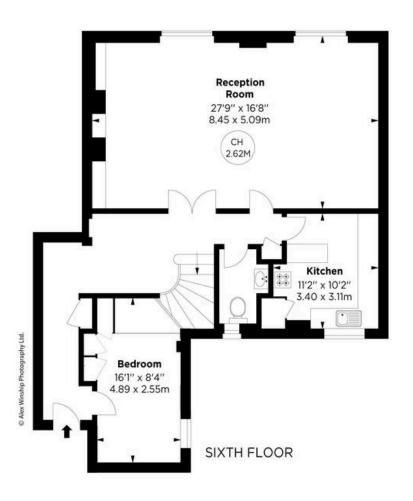

### The Property

Please note this is a probate and offers are welcome from Tuesday 26th of October.

The flat occupies the sixth and seventh floor, with a bright and open southerly aspect. On the sixth floor there is a spacious living room, a separate kitchen, a cloakroom and a study. On the upper floor you are met with two good size bedrooms, a separate dressing room and a bathroom.

### **Troy Court, W8**

APPROX. GROSS INTERNAL AREA \*
1616 Sq Ft - 150.24 Sq M

This floorplan is for GUIDANCE ONLY and NOT FOR VALUATION purposes.

CH - Ceiling Height

Key:

SEVENTH FLOOR