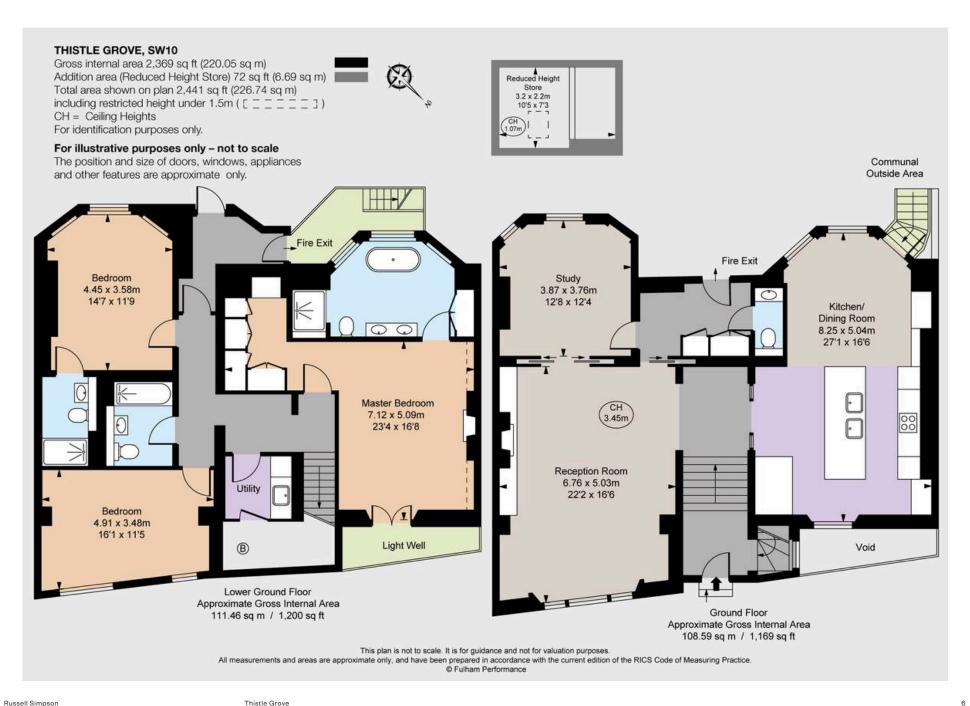

# RUSSELL SIMPSON

Holly Lodge is an immaculate duplex, in the heart of Chelsea

THISTLE GROVE CHELSEA SW10 Thistle Grove Sold

| BEDROOMS 3        | INTERNAL $2,369$ sq ft   | OUTDOOR<br>—— | COUNCIL                            |
|-------------------|--------------------------|---------------|------------------------------------|
| BATHROOMS 3       | 220sam                   | EPC<br>D      | COUNCIL TAX                        |
| Share of freehold | lease length $994$ years | GROUND RENT   | service charge $\pounds 8,975$ p/y |

## The Property

This is a truly special home, offering a grand entrance and private front door giving it the privacy of a house, whilst benefitting from the services of a mansion block, with dual access.

### Indoor Spaces

The flat offers lavish double fronted lateral space with proportions alike an artist studio and wonderful green views, accompanied by three well thought out double bedrooms and bathrooms. The flat has been renovated to a truly exceptional standard with meticulous attention to detail and an inspiring sense of design. The flat benefits from direct access to a beautifully presented communal garden.