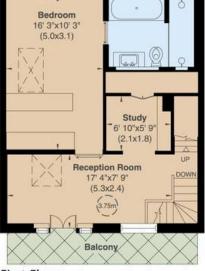

## St Lukes Mews, W11

Gross internal area (approx.) 110 Sq m (1183 Sq ft)

For identification only, Not to Scale

capital 020 8671 7722

**Ground Floor** 

First Floor

Second Floor

Not to scale, for guidance only and must not be relied upon as a statement of fact. All measurements and areas are approximate only (and have been prepared in accordance with the current edition of the RICS Code of Measuring Practice).