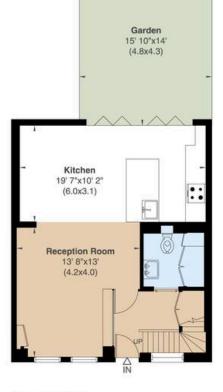

## St Lukes Mews, W11

Gross internal area (approx.) 110 Sq m (1183 Sq ft)

For identification only, Not to Scale

capital 020 8671 7722

**Ground Floor** 

First Floor

Second Floor

Not to scale, for guidance only and must not be relied upon as a statement of fact. All measurements and areas are approximate only (and have been prepared in accordance with the current edition of the RICS Code of Measuring Practice).