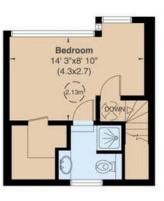

## St Lukes Mews, W11

Gross internal area (approx.) 110 Sq m (1183 Sq ft)

For identification only, Not to Scale

capital 020 8671 7722

**Ground Floor** 

First Floor

Second Floor

Not to scale, for guidance only and must not be relied upon as a statement of fact. All measurements and areas are approximate only (and have been prepared in accordance with the current edition of the RICS Code of Measuring Practice).