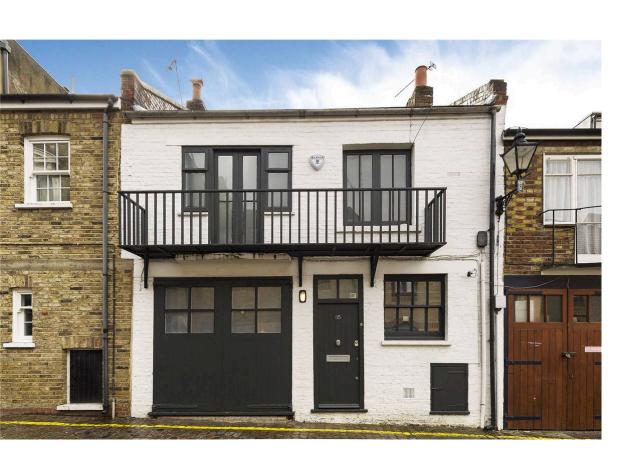

# RUSSELL SIMPSON

Newly refurbished mews house (with tenant in situ).

ST LUKE'S MEWS NOTTING HILL W11 St Luke's Mews Sold

| BEDROOMS  | INTERNAL        | OUTDOOR | COUNCIL TAX |
|-----------|-----------------|---------|-------------|
| 2         | 1 100           | _       | NHL         |
|           | $1,\!183$ sq ft |         |             |
| BATHROOMS |                 | EPC     | TENURE      |
| 2         | 109 sam         | D       | Freehold    |
|           |                 | D       | 110011010   |

# The Property

This mews house has recently been completely reconfigured and designed to maximise on the space and light to create a superb home in Notting Hill.

Uniquely for a mews house, it has a south facing garden to the rear accessed through bi-folding doors from the kitchen. This creates a fantastic entertaining space including a large dining area and reception space to the front. Upstairs is a separate study and additional living space leading onto the balcony at the front of the house. The master bedroom on the first floor is well designed with a walk in wardrobe and ensuite bathroom, whilst the second bedroom upstairs also has an ensuite shower and plenty of storage. The light in the property is spectacular, with vaulted ceilings, skylights and full width windows giving a light and airy feel throughout. This house has been refurbished to a high standard with underfloor heating, solid wood flooring, quality fixtures and fittings and attention to detail throughout.

St Luke's Mews is very well located just off All Saints Road and close to Portobello Road, Westbourne Grove and the plentiful shops, restaurants and transport options of the area.