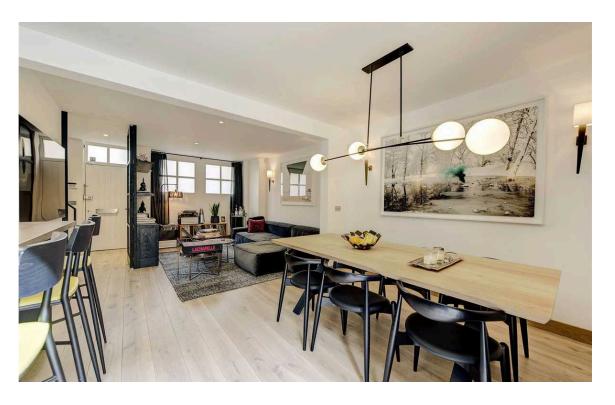

# The Property

This mews house has recently been completely reconfigured and designed to maximise on the space and light to create a superb home in Notting Hill.

Uniquely for a mews house, it has a south facing garden to the rear accessed through bi-folding doors from the kitchen. This creates a fantastic entertaining space including a large dining area and reception space to the front. Upstairs is a separate study and additional living space leading onto the balcony at the front of the house. The master bedroom on the first floor is well designed with a walk in wardrobe and ensuite bathroom, whilst the second bedroom upstairs also has an ensuite shower and plenty of storage. The light in the property is spectacular, with vaulted ceilings, skylights and full width windows giving a light and airy feel throughout. This house has been refurbished to a high standard with underfloor heating, solid wood flooring, quality fixtures and fittings and attention to detail throughout.