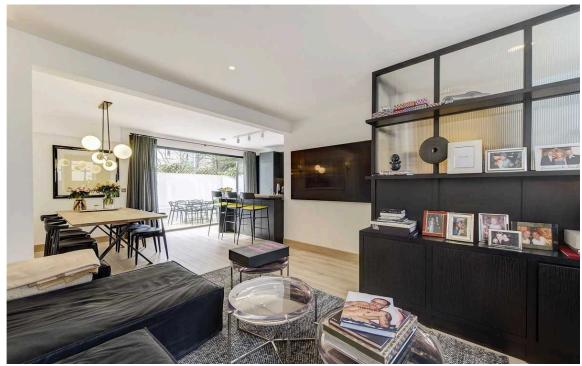

# The Property

This mews house has recently been completely reconfigured and designed to maximise on the space and light to create a superb home in Notting Hill.

Uniquely for a mews house, it has a south facing garden to the rear accessed through bi-folding doors from the kitchen. This creates a fantastic entertaining space including a large dining area and reception space to the front. Upstairs is a separate study and additional living space leading onto the balcony at the front of the house. The master bedroom on the first floor is well designed with a walk in wardrobe and ensuite bathroom, whilst the second bedroom upstairs also has an ensuite shower and plenty of storage. The light in the property is spectacular, with vaulted ceilings, skylights and full width windows giving a light and airy feel throughout. This house has been refurbished to a high standard with underfloor heating, solid wood flooring, quality fixtures and fittings and attention to detail throughout.