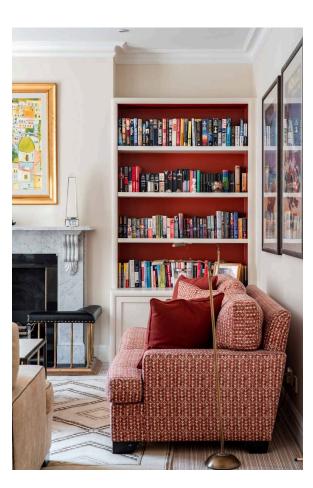

## Indoor Spaces

Entering the flat on the second floor, a corridor runs through the centre of the property. On one side is a generous reception room, with enough space for separate dining and seating areas, as well as large south-facing windows. Meanwhile, a door leads through to the fitted kitchen, with an informal eating area and shuttered floor-to-ceiling windows filling this space with light.