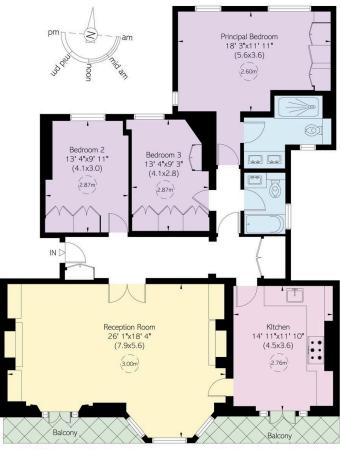

#### Approximate Internal Area

1,399 sq ft/ 130 sq m

#### Outside Area

99 sq ft/ 9 sq m

This plan is for layout guidance only. Not drawn to scale unless stated. Windows and door openings are approximate. Whilst every care is taken in the preparation of this plan, please check all dimensions, shapes, and compass bearings before making any decisions reliant upon them.

Second Floor