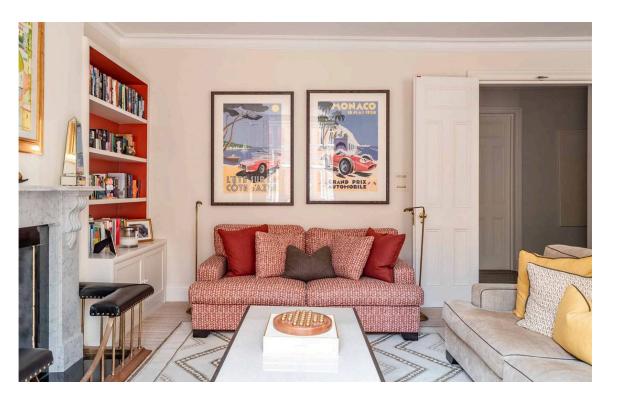

## Indoor Spaces

Entering the flat on the second floor, a corridor runs through the centre of the property. On one side is a generous reception room, with enough space for separate dining and seating areas, as well as large south-facing windows. Meanwhile, a door leads through to the fitted kitchen, with an informal eating area and shuttered floor-to-ceiling windows filling this space with light.