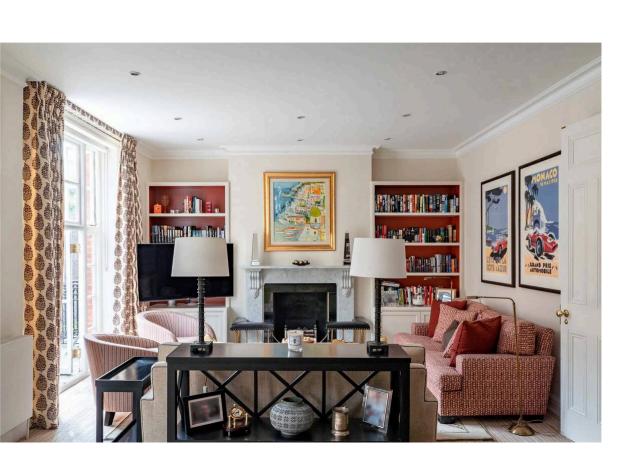

## The Property

Large lateral flat in a grand mansion block benefiting from a lift and caretaker.

img 1 Entertaining Space

img 2 Principal Bedroom

## Indoor Spaces

Entering the flat on the second floor, a corridor runs through the centre of the property. On one side is a generous reception room, with enough space for separate dining and seating areas, as well as large south-facing windows. Meanwhile, a door leads through to the fitted kitchen, with an informal eating area and shuttered floor-to-ceiling windows filling this space with light.