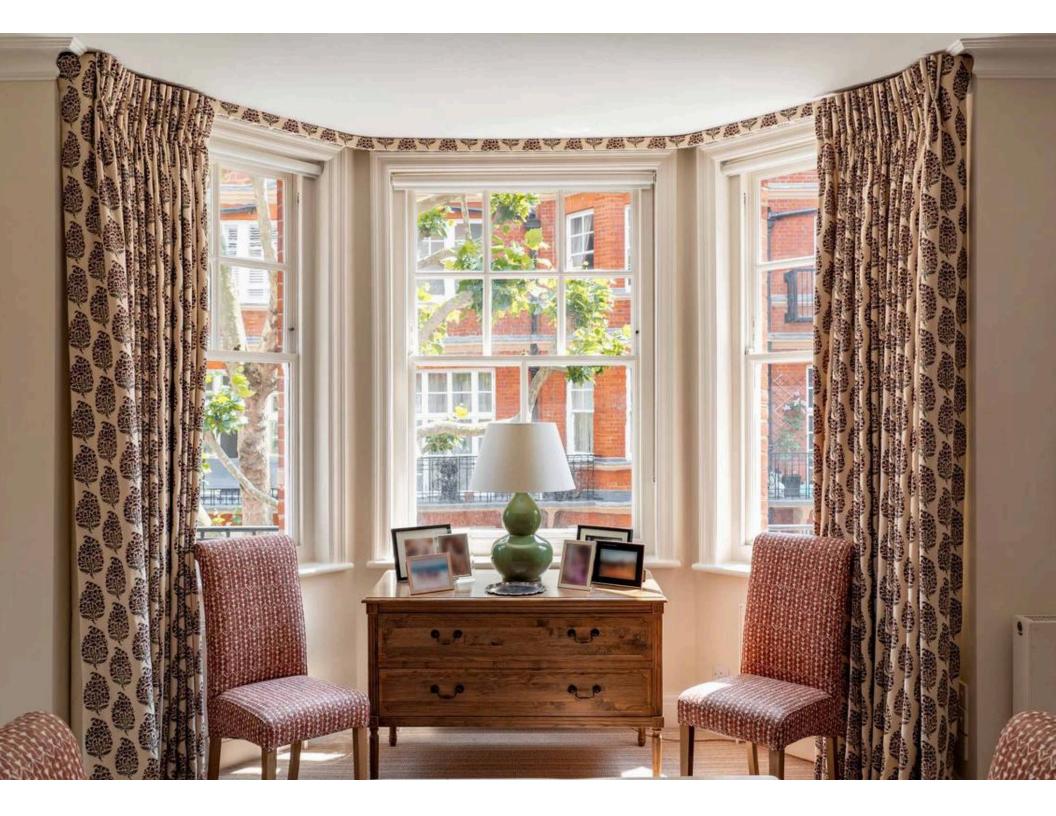

## The Property

Large lateral flat in a grand mansion block benefiting from a lift and caretaker.

img 1 Entertaining Space

img 2 Principal Bedroom

## Indoor Spaces

Entering the flat on the second floor, a corridor runs through the centre of the property. On one side is a generous reception room, with enough space for separate dining and seating areas, as well as large south-facing windows. Meanwhile, a door leads through to the fitted kitchen, with an informal eating area and shuttered floor-to-ceiling windows filling this space with light.