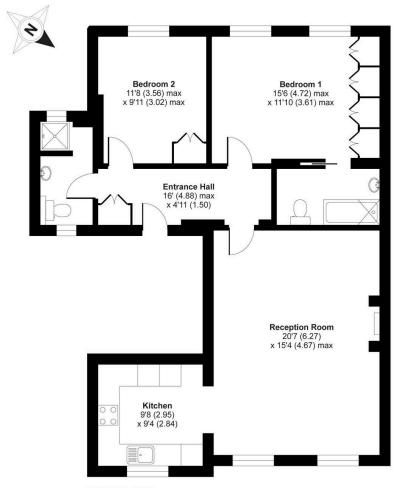

### Roland Gardens, London, SW7

APPROX. GROSS INTERNAL FLOOR AREA 924 SQ FT 85.8 SQ METRES

FIRST FLOOR

Whilst every attempt has been made to ensure the accuracy of the floor plan contained here, measurements of doors, windows and rooms are approximate and no responsibility is taken for any error, omission or misstatement. These plans are for representation purposes only as defined by RICS Code of Measuring Practice and should be used as such by any prospective purchaser. Specifically no guarantee is given on the total square footage of the property if quoted on this plan. Any figure given is for initial guidance only and should not be relied on as a basis of valuation.