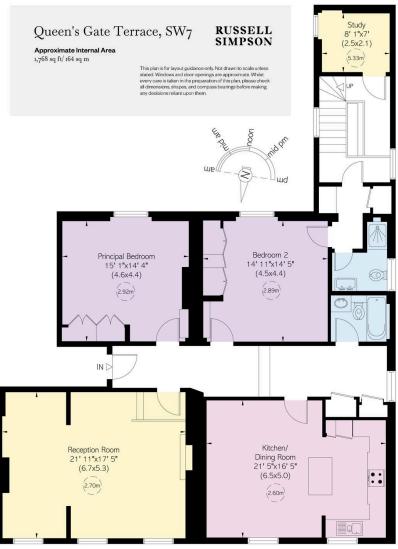

## Indoor Spaces

Entering the flat on the fourth floor, the front door opens onto a central hallway. On one side is a generous reception room with a suite of sash windows and rooftop views. Next door is an open-plan kitchen with a breakfast bar and dining area.

#### The Bedrooms

The other side of the flat features a pair of well-proportioned bedrooms with inbuilt storage space, south-facing windows and a pair of bathrooms. One of these bedroom and bathrooms forms a private suite, with a staircase beyond leading to the study.