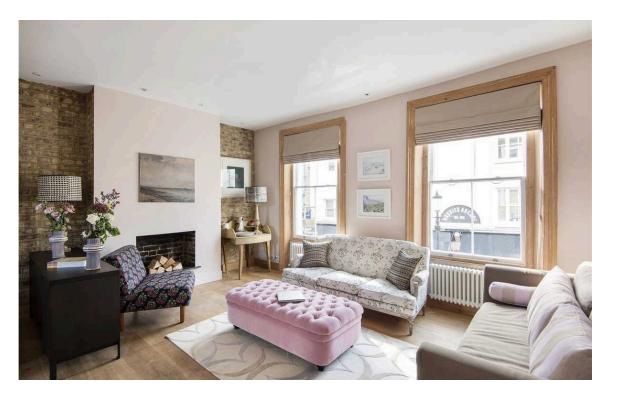

# The Property

Spanning across 1464 square feet, the flat benefits from its own private entrance.

On the first floor there is a stunning open plan living room/dining and kitchen with access to the specious terrace at the rear which is great for entertaining. On the second floor there are two double bedrooms and a family bathroom. The principal bedroom en-suite is located on the top floor with beautiful vaulted ceiling.