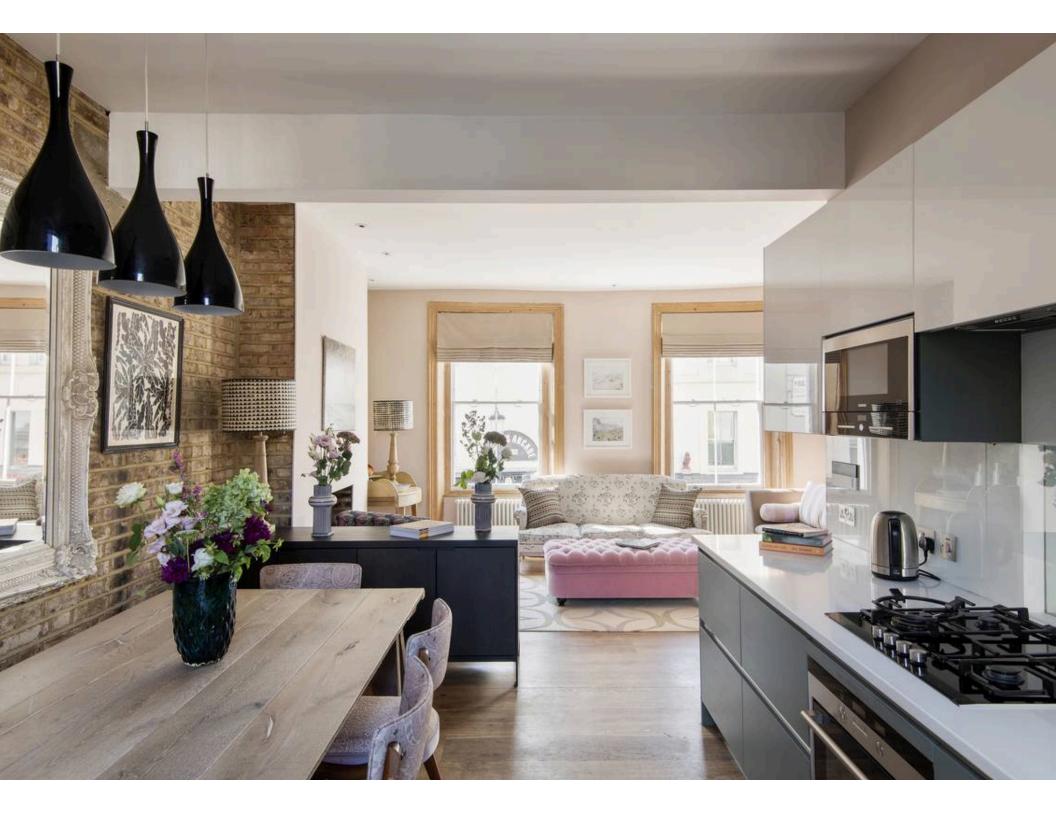

# The Property

Spanning across 1464 square feet, the flat benefits from its own private entrance.

On the first floor there is a stunning open plan living room/dining and kitchen with access to the specious terrace at the rear which is great for entertaining. On the second floor there are two double bedrooms and a family bathroom. The principal bedroom en-suite is located on the top floor with beautiful vaulted ceiling.