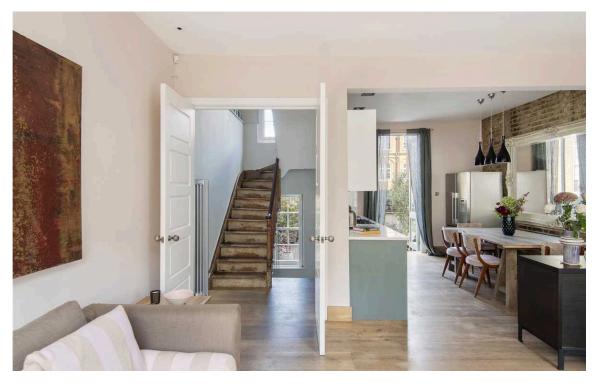

# The Property

Spanning across 1464 square feet, the flat benefits from its own private entrance.

On the first floor there is a stunning open plan living room/dining and kitchen with access to the specious terrace at the rear which is great for entertaining. On the second floor there are two double bedrooms and a family bathroom. The principal bedroom en-suite is located on the top floor with beautiful vaulted ceiling.