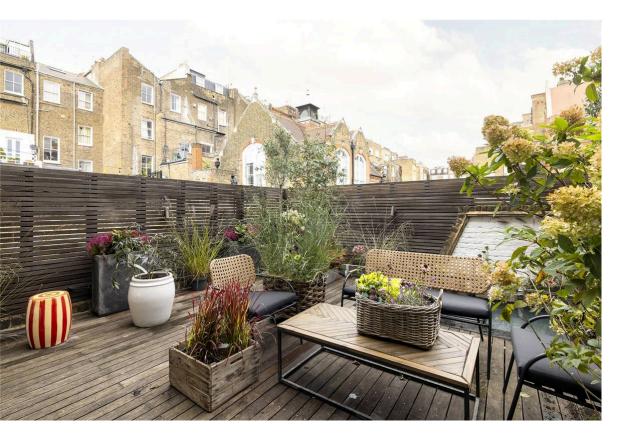

# The Property

Spanning across 1464 square feet, the flat benefits from its own private entrance.

On the first floor there is a stunning open plan living room/dining and kitchen with access to the specious terrace at the rear which is great for entertaining. On the second floor there are two double bedrooms and a family bathroom. The principal bedroom en-suite is located on the top floor with beautiful vaulted ceiling.