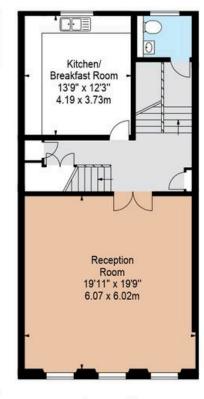

# The Property

This beautiful home offers a spacious reception room with three large windows together with the high ceilings giving a sense of grandeur. The separate eat-in kitchen is located on the same floor, alongside a seperate guest WC.

## APPROX. GROSS INTERNAL AREA \* 2128 Ft 2 - 197.69 M 2

FIRST FLOOR ENTRANCE

SECOND FLOOR

THIRD FLOOR

FOURTH FLOOR