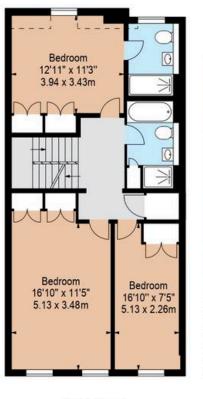

## The Bedrooms

The third floor offers an en-suite second bedroom and two further double bedrooms serviced by a family bathroom.

The principal bedroom en-suite is located on the top floor with floor to ceiling windows leading onto the terrace with spectacular views.

## APPROX. GROSS INTERNAL AREA \* 2128 Ft 2 - 197.69 M 2

FIRST FLOOR ENTRANCE

SECOND FLOOR

THIRD FLOOR

FOURTH FLOOR