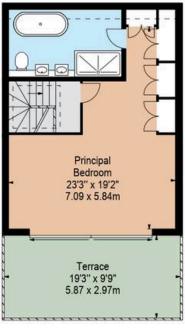

## The Bedrooms

The third floor offers an en-suite second bedroom and two further double bedrooms serviced by a family bathroom.

The principal bedroom en-suite is located on the top floor with floor to ceiling windows leading onto the terrace with spectacular views.

## APPROX. GROSS INTERNAL AREA \* 2128 Ft 2 - 197.69 M 2

FIRST FLOOR ENTRANCE

SECOND FLOOR

THIRD FLOOR

FOURTH FLOOR