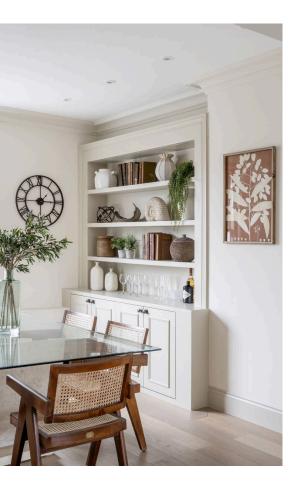

### Indoor Spaces

Entering the flat on the second floor, the entrance hall leads through to a generous reception room. As well as panelled walls and a stone fireplace, sliding doors open to a combined kitchen and dining room with beautiful views towards Pembridge Square.

## The Design

The whole flat has been newly renovated and decorated a tasteful fashion with bespoke joinery and wooden floors throughout. Its turnkey interiors blend the classic and the contemporary to create serene and sophisticated spaces.