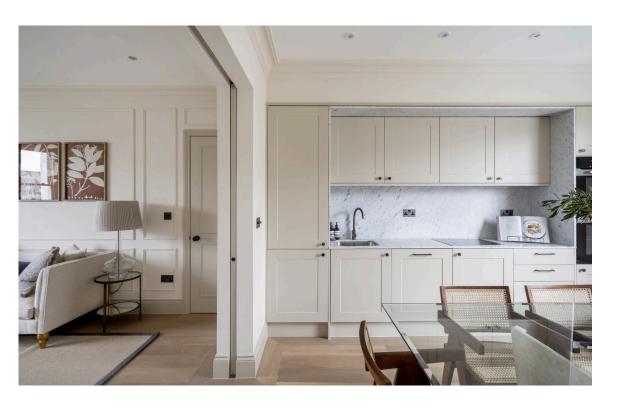

### Indoor Spaces

Entering the flat on the second floor, the entrance hall leads through to a generous reception room. As well as panelled walls and a stone fireplace, sliding doors open to a combined kitchen and dining room with beautiful views towards Pembridge Square.

## The Design

The whole flat has been newly renovated and decorated a tasteful fashion with bespoke joinery and wooden floors throughout. Its turnkey interiors blend the classic and the contemporary to create serene and sophisticated spaces.