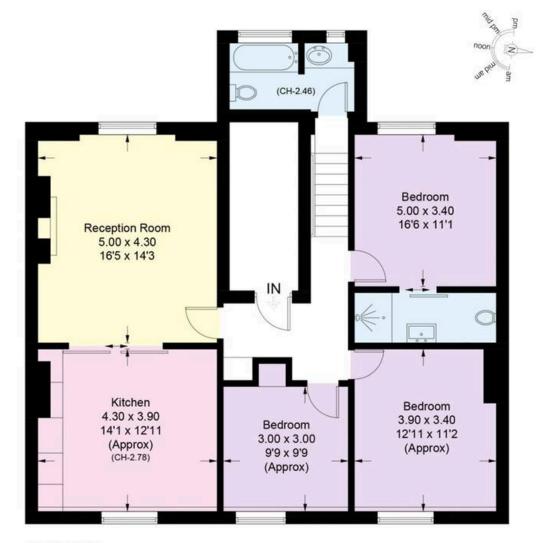

### Indoor Spaces

Entering the flat on the second floor, the entrance hall leads through to a generous reception room. As well as panelled walls and a stone fireplace, sliding doors open to a combined kitchen and dining room with beautiful views towards Pembridge Square.

### The Bedrooms

The property also contains three bedrooms. The principal bedroom has an ensuite bathroom, while the other two bedrooms share an additional bathroom with a bath.

#### Pembridge Villas, W11

Approx Gross Internal Area 1,033 sq ft / 96.0 sq m

#### RUSSELL SIMPSON

This plan is for layout guidance only. Not drawn to scale unless stated. Windows and door openings are approximate. Whilst overy care is taken in the preparation of this plan. Please check all dimensions, shapes, and compass bearings before making any decisions reliant upon them.

SECOND FLOOR