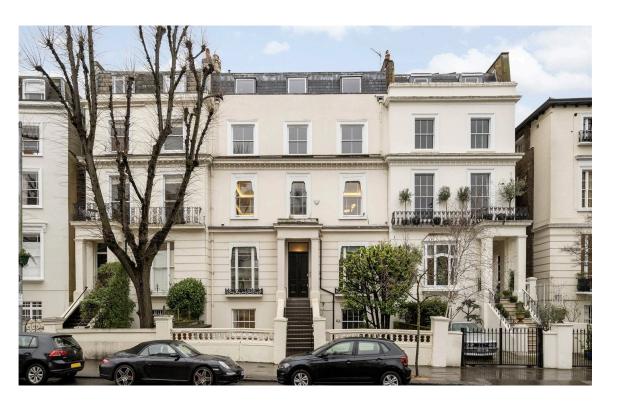

# RUSSELL SIMPSON

Immaculately decorated flat with serene interiors close to Notting Hill Gate station

PEMBRIDGE VILLAS
NOTTING HILL W11

| BEDROOMS            | INTERNAL               | OUTDOOR     | COUNCIL                              |
|---------------------|------------------------|-------------|--------------------------------------|
| 3                   | $1{,}033$ so ft        |             |                                      |
| BATHROOMS 2         | 95 sam                 | EPC<br>E    | GOUNGIL TAX $G$                      |
| TENURE<br>Leasehold | LEASE LENGTH 953 YEARS | GROUND RENT | service charge $\pounds 2,\!500$ p/y |

## The Property

Three-bedroom lateral flat with beautiful views in a well-positioned white stucco townhouse

### The Neighbourhood

The white stucco townhouses of Pembridge Villas were built in the mid-Victorian era. Their grand proportions and Italianate features combine to create a popular and attractive street. From here, Notting Hill Gate underground station is a short walk away, while the restaurants and shops surrounding Portobello Road are also close. In addition, the open spaces of Kensington Gardens and Hyde Park are within easy reach.