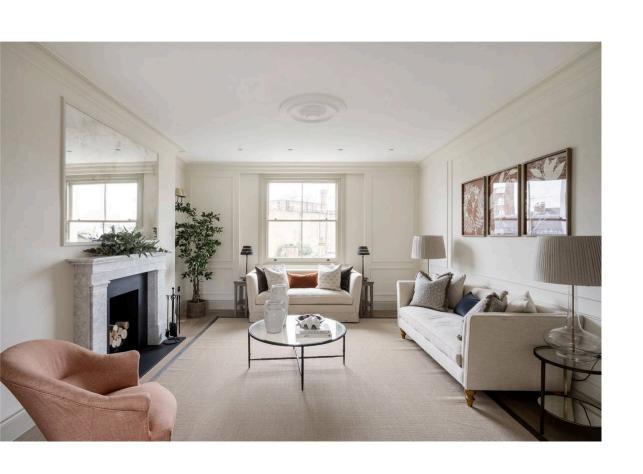

### Indoor Spaces

Entering the flat on the second floor, the entrance hall leads through to a generous reception room. As well as panelled walls and a stone fireplace, sliding doors open to a combined kitchen and dining room with beautiful views towards Pembridge Square.

## The Design

The whole flat has been newly renovated and decorated a tasteful fashion with bespoke joinery and wooden floors throughout. Its turnkey interiors blend the classic and the contemporary to create serene and sophisticated spaces.