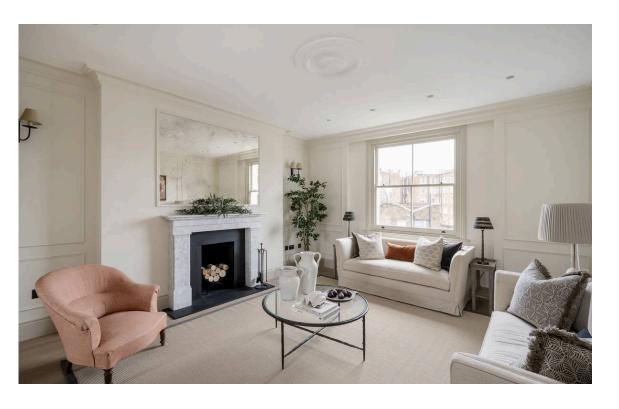

### Indoor Spaces

Entering the flat on the second floor, the entrance hall leads through to a generous reception room. As well as panelled walls and a stone fireplace, sliding doors open to a combined kitchen and dining room with beautiful views towards Pembridge Square.

## The Design

The whole flat has been newly renovated and decorated a tasteful fashion with bespoke joinery and wooden floors throughout. Its turnkey interiors blend the classic and the contemporary to create serene and sophisticated spaces.