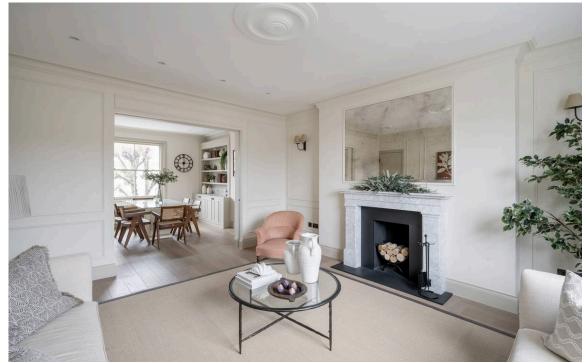

### Indoor Spaces

Entering the flat on the second floor, the entrance hall leads through to a generous reception room. As well as panelled walls and a stone fireplace, sliding doors open to a combined kitchen and dining room with beautiful views towards Pembridge Square.

## The Design

The whole flat has been newly renovated and decorated a tasteful fashion with bespoke joinery and wooden floors throughout. Its turnkey interiors blend the classic and the contemporary to create serene and sophisticated spaces.