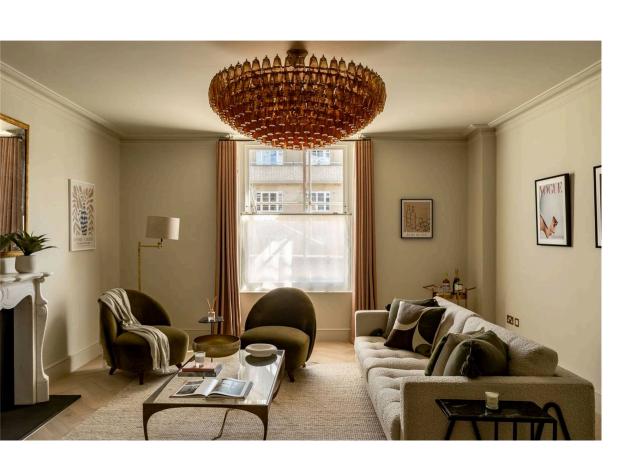

## Indoor Spaces

Stepping out of the lift, a hallway leads through to a generous reception room. As well as space for separate dining and seating areas, this room features an attractive fireplace. Furthermore, stairs lead down to a kitchen with marble worktops and an informal breakfast area.