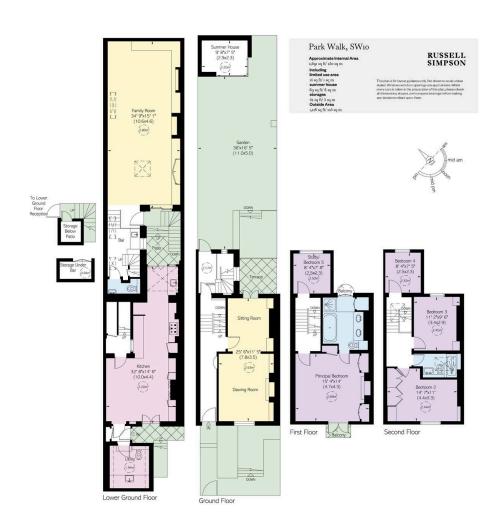

# RUSSELL SIMPSON

A beautifully renovated Georgian townhouse with a fabulous 47ft landscaped garden

PARK WALK CHELSEA SW10

| BEDROOMS 4 | $2,\!691$ so ft | OUTDOOR $1{,}033$ so ft | RBKC, H  |
|------------|-----------------|-------------------------|----------|
| BATHROOMS  | 250 sam         | EPC                     | TENURE   |
| 2          |                 | D                       | Freehold |

The house itself extends to 2,691 square feet with extensive and well-defined living areas, as well as flexible bedroom accommodation. It has also been newly redecorated in a sensitive and sophisticated style.