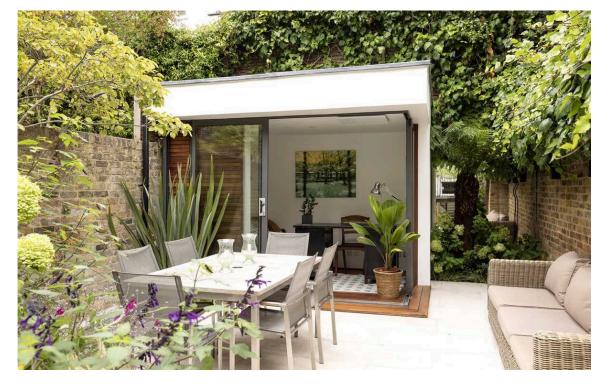

The house includes a fabulous 47ft landscaped garden with a standalone studio at the far end that could also be used as a home office. There is also a front garden giving added separation from the street and a fantastic sense of arrival.