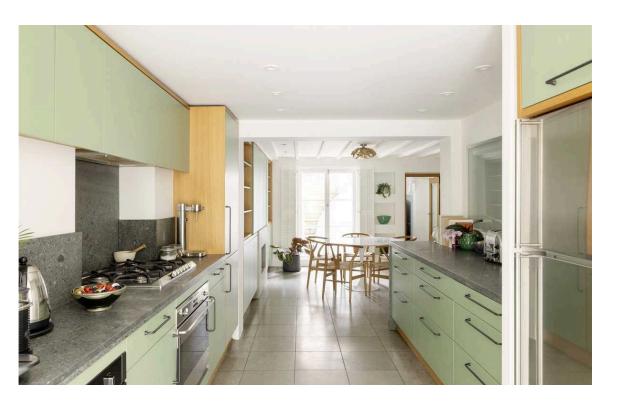

The ground floor of the house has a generous double reception room, with French doors opening onto a rear terrace that overlooks the private and highly designed garden with a studio office. Meanwhile, the lower ground floor features a spacious open-plan kitchen with a dining area and beautifully designed kitchen, seamlessly flowing into the garden.