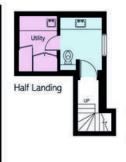

Russell Simpson Onslow Gardens

First Floor

Roof Terrace 53'x29' 4" (16.1x8.9)

Second Floor