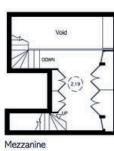

Russell Simpson Onslow Gardens

First Floor

Roof Terrace 53'x29' 4" (16.1x8.9)

Second Floor