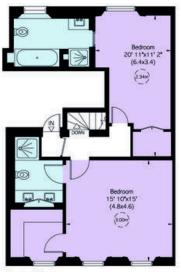

Russell Simpson Onslow Gardens

First Floor

Roof Terrace 53'x29' 4" (16.1x8.9)

Second Floor