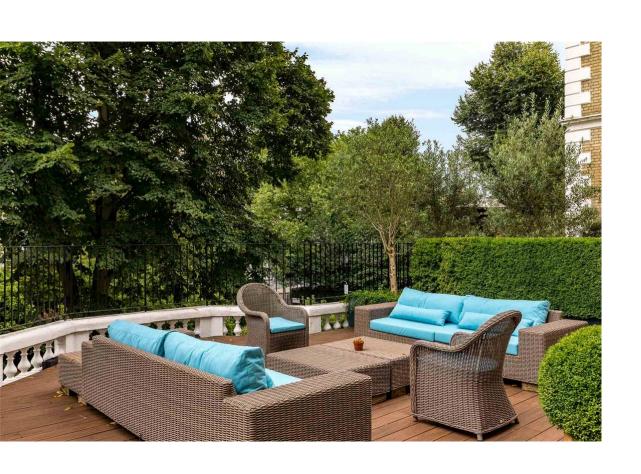

## The Property

Converted across two beautiful Victorian buildings at First Floor level and into the Second Floor in one, this magnificent property benefits from approximately 1,300 square feet of private terracing overlooking beautiful manicured communal gardens.

Russell Simpson Onslow Gardens

First Floor

Roof Terrace 53'x29' 4" (16.1x8.9)

Second Floor