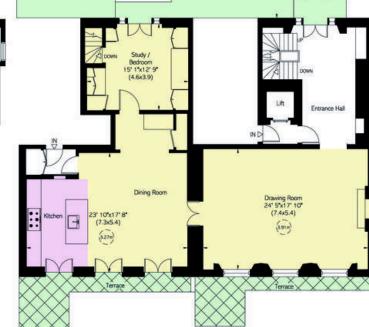

## The Property

Converted across two beautiful Victorian buildings at First Floor level and into the Second Floor in one, this magnificent property benefits from approximately 1,300 square feet of private terracing overlooking beautiful manicured communal gardens.

Traditional First Floor proportions blended with classic contemporary design makes this apartment truly exceptional.

Russell Simpson Onslow Gardens

First Floor

Roof Terrace 53'x29' 4" (16.1x8.9)

Second Floor