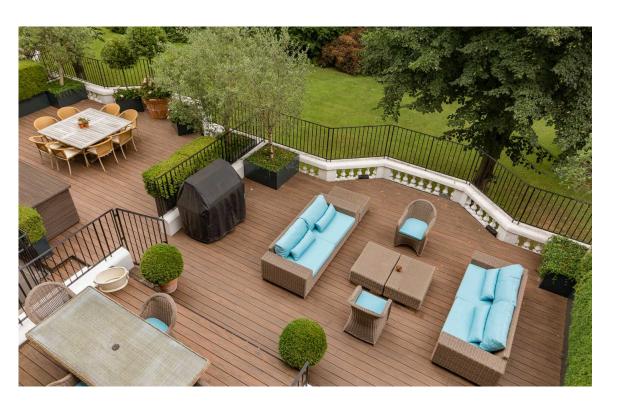

## The Property

Converted across two beautiful Victorian buildings at First Floor level and into the Second Floor in one, this magnificent property benefits from approximately 1,300 square feet of private terracing overlooking beautiful manicured communal gardens.

Russell Simpson Onslow Gardens

First Floor

Roof Terrace 53'x29' 4" (16.1x8.9)

Second Floor