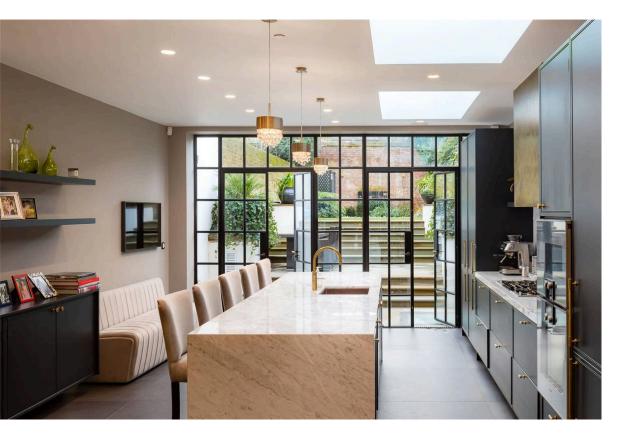

# The Property

Measuring approx. 3,519 square feet and enjoying the benefit of a large west-facing garden, this impressive family house offers excellent all-round accommodation to include five well-appointed bedrooms and four bathrooms.

Located on the southern part of Old Church Street moments from the world famous shops, restaurants and amenities of the Kings Road, the River Thames and open spaces of Battersea Park can also be found just to the south of Chelsea Embankment.