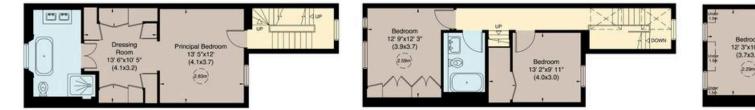

FIRST FLOOR

SECOND FLOOR

GROUND FLOOR

LOWER GROUND FLOOR

#### APPROXIMATE GROSS INTERNAL AREA

335 sq m (3,601 sq ft) Including Under 1.5m / 327 sq m (3,519 sq ft) Excluding Under 1.5m

For identification only. Not to scale.