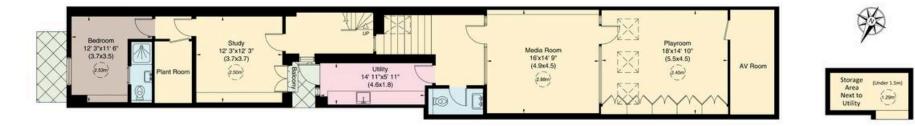

# The Property

Measuring approx. 3,519 square feet and enjoying the benefit of a large west-facing garden, this impressive family house offers excellent all-round accommodation to include five well-appointed bedrooms and four bathrooms.

FIRST FLOOR

SECOND FLOOR

GROUND FLOOR

LOWER GROUND FLOOR

#### APPROXIMATE GROSS INTERNAL AREA

335 sq m (3,601 sq ft) Including Under 1.5m / 327 sq m (3,519 sq ft) Excluding Under 1.5m

For identification only. Not to scale.