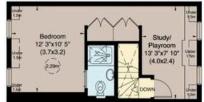

FIRST FLOOR

SECOND FLOOR

GROUND FLOOR

LOWER GROUND FLOOR

#### APPROXIMATE GROSS INTERNAL AREA

335 sq m (3,601 sq ft) Including Under 1.5m / 327 sq m (3,519 sq ft) Excluding Under 1.5m

For identification only. Not to scale.