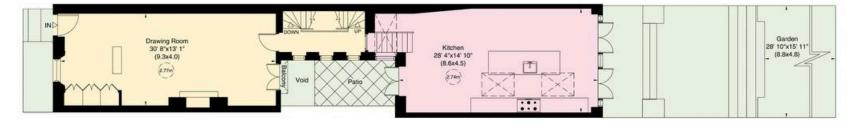

# The Property

Measuring approx. 3,519 square feet and enjoying the benefit of a large west-facing garden, this impressive family house offers excellent all-round accommodation to include five well-appointed bedrooms and four bathrooms.

FIRST FLOOR

SECOND FLOOR

GROUND FLOOR

LOWER GROUND FLOOR

#### APPROXIMATE GROSS INTERNAL AREA

335 sq m (3,601 sq ft) Including Under 1.5m / 327 sq m (3,519 sq ft) Excluding Under 1.5m

For identification only. Not to scale.