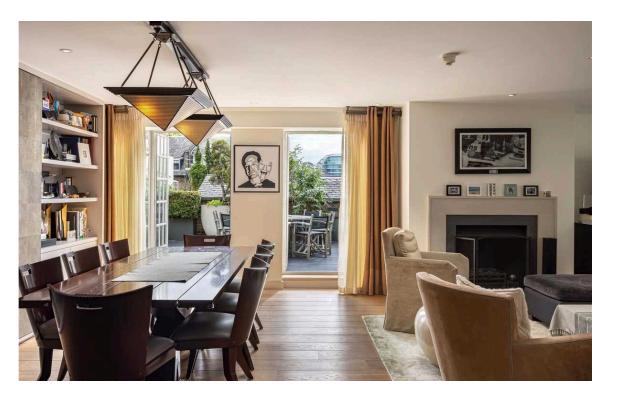

The property has a welcoming entrance hall that leads into a bar area and open plan reception room/dining room, with a well-appointed separate kitchen nearby. The main bedroom has a significant amount of built-in storage and a large ensuite bathroom that is in good condition. The second bedroom is again a good size and benefits from an ensuite shower room and a built-in office space.