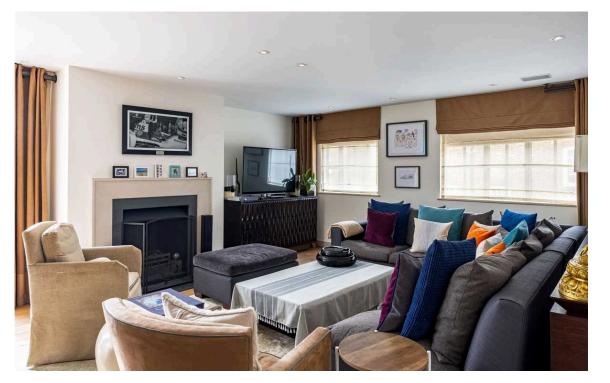

The property has a welcoming entrance hall that leads into a bar area and open plan reception room/dining room, with a well-appointed separate kitchen nearby. The main bedroom has a significant amount of built-in storage and a large ensuite bathroom that is in good condition. The second bedroom is again a good size and benefits from an ensuite shower room and a built-in office space.