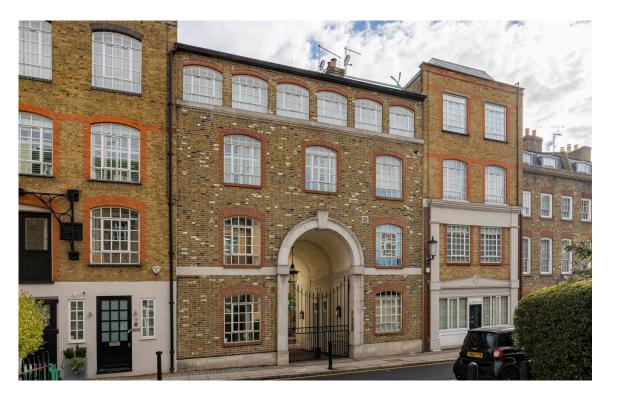

### Painters Yard

OLD CHURCH STREET CHELSEA SW3

## Old Church Street

Sold

| bedrooms<br>3       | INTERNAL                 | outdoor<br>725 sq ft | COUNCIL                             |
|---------------------|--------------------------|----------------------|-------------------------------------|
| bathrooms<br>2      | 189 бам                  | epc<br>D             | council tax<br>H                    |
| tenure<br>Leasehold | lease length $971$ years | GROUND RENT          | service charge $\pounds 11,000$ p/y |

## The Property

Situated within the famous Painters Yard development, the flat occupies a prime position on the second floor with a large terrace off both the main reception room and principal bedroom.

## The Neighbourhood

Painter's Yard has a porter, lift and secure underground parking, accessed from Lawrence Street and this apartment has two allocated spaces. It is an enviably quiet and secure location within close proximity of world-renowned shops, bars and restaurants, as well as the excellent transport links that Chelsea provides.