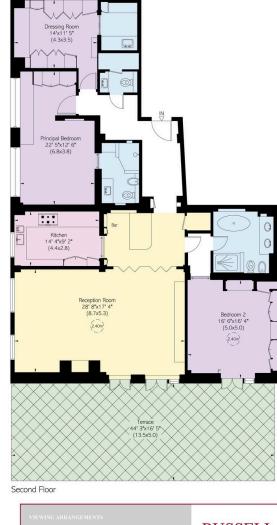

The property has a welcoming entrance hall that leads into a bar area and open plan reception room/dining room, with a well-appointed separate kitchen nearby. The main bedroom has a significant amount of built-in storage and a large ensuite bathroom that is in good condition. The second bedroom is again a good size and benefits from an ensuite shower room and a built-in office space.

There is a third bedroom that is currently set up as a dressing room with separate utility room that at one stage was another double bedroom with ensuite.

#### PAINTERS YARD, OLD CHURCH STREET, SW3

Approximate Area = 2035 sq ft/ 189 sq m Outside Area = 725 sq ft/ 67 sq m