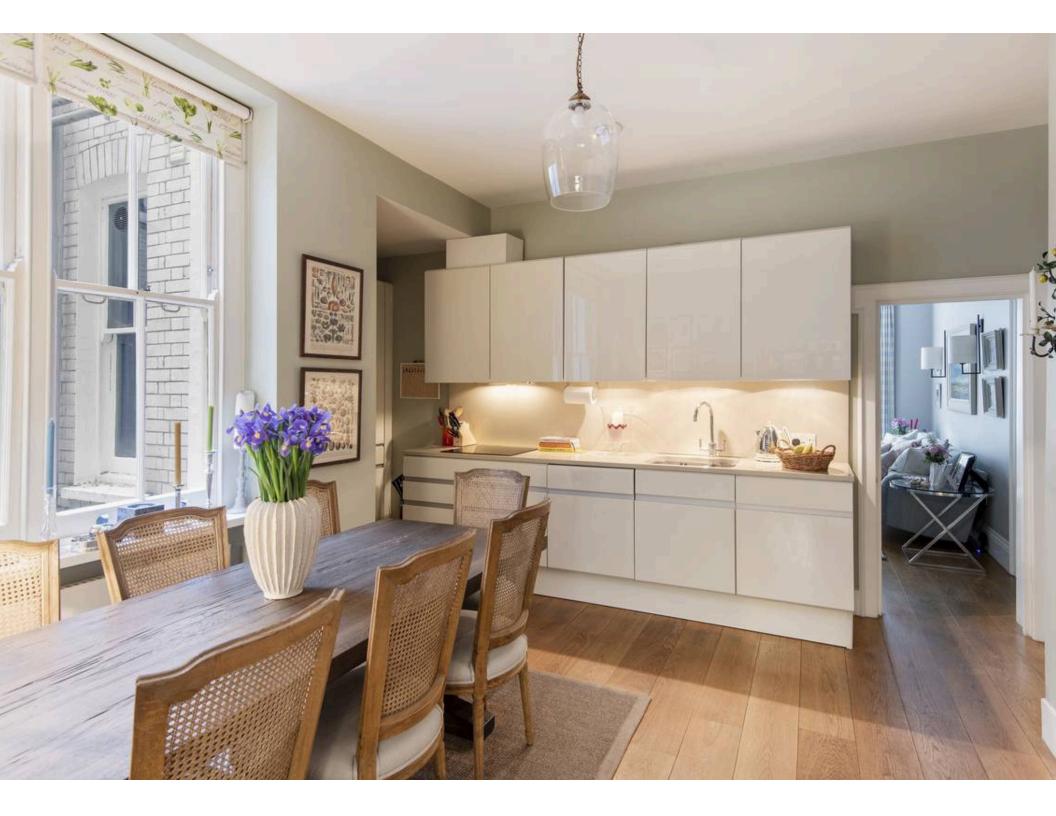

## The Property

The apartment is situated at the back of the building and offers fantastic volume, generous room sizes and well-designed space throughout. It has a range of living spaces with a large entrance hall/study, followed by an eat-in kitchen and a large reception room. This is accompanied by two large ensuite double bedrooms with superb storage.