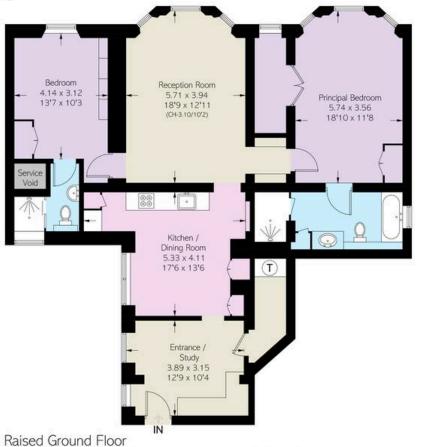

## NEVERN MANSIONS, WARWICK ROAD, SW5 Approximate Area = 1259 sq ft / 117 sq m

Approximate Area = 1259 sq ft / 117 sq m (Excluding Service Void) Including Limited Use Area (7 sq ft / 0.7 sq m)

VIEWING ARRANGEMENTS