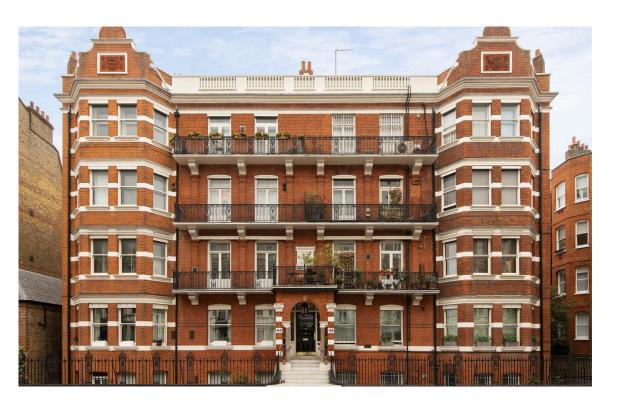

### RUSSELL SIMPSON

An exceptional two bedroom lateral flat

NEVERN MANSIONS EARLS COURT SW5

| BEDROOMS 2        | INTERNAL $1,259$ so ft | OUTDOOR<br>——  | ECT                                |
|-------------------|------------------------|----------------|------------------------------------|
| BATHROOMS 2       | 116 sam                | EPC<br>E       | council tax ${ m F}$               |
| Share of freehold | LEASE LENGTH 987 YEARS | GROUND RENT —— | service charge $\pounds 5,300$ p/y |

Russell Simpson Nevern Mansions