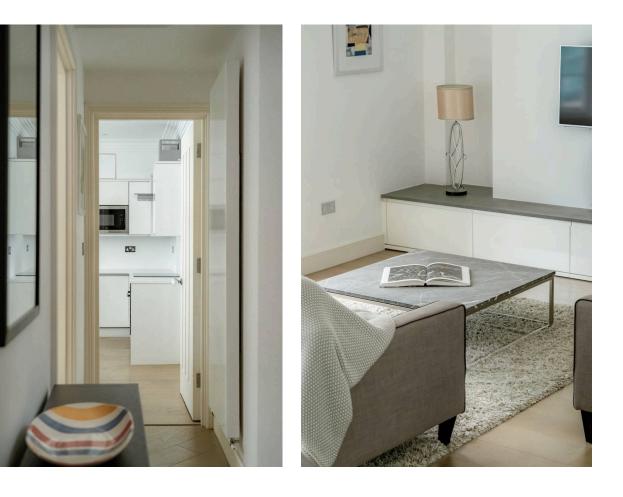

# Indoor Spaces

There is a well-proportioned kitchen with fitted units round the walls and room for an informal eating area.

5