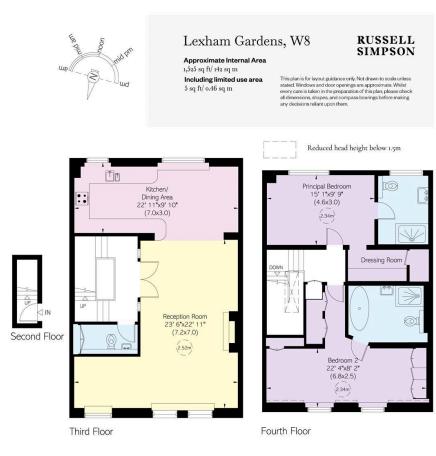

#### The Property

Beautifully designed and decorated flat with bright and spacious living space near Kensington High Street

Stepping into the flat on the second floor, a staircase leads up to the generous reception room. As well as separate dining and seating areas, this space includes an open-plan kitchen with fitted units. South-facing rear windows create a double aspect and fill this space with brightness, while wooden floors and an impressive fireplace add to the overall elegance.

### The Bedrooms

The third floor also contains a guest WC in the staircase hall. Furthermore, an overhead skylight floods this space with daylight.

The fourth floor features a principal bedroom with dressing room and ensuite bathroom, and a second bedroom offering an ensuite bathroom with a bath.