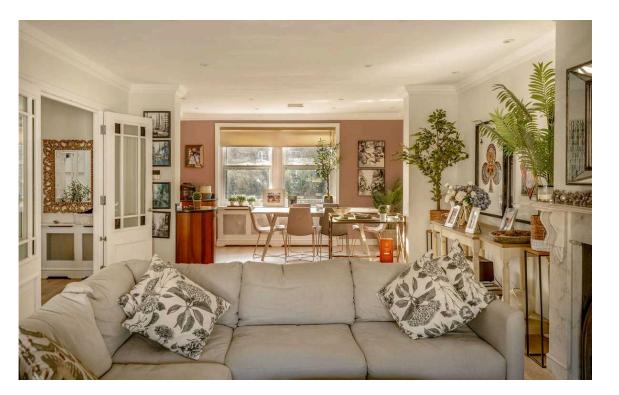

#### The Property

Beautifully designed and decorated flat with bright and spacious living space near Kensington High Street

Stepping into the flat on the second floor, a staircase leads up to the generous reception room. As well as separate dining and seating areas, this space includes an open-plan kitchen with fitted units. South-facing rear windows create a double aspect and fill this space with brightness, while wooden floors and an impressive fireplace add to the overall elegance.

img 2 Dining