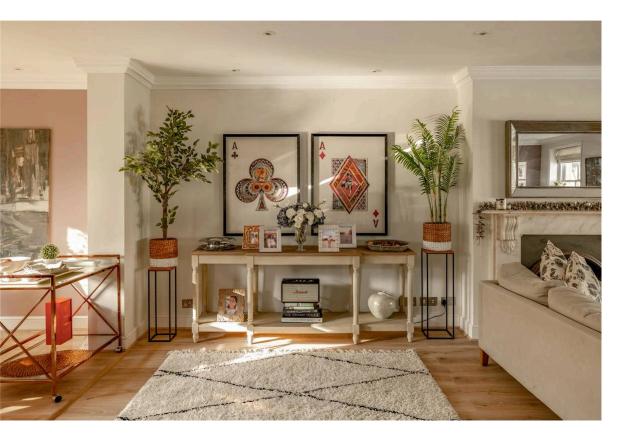

#### The Property

Beautifully designed and decorated flat with bright and spacious living space near Kensington High Street

Stepping into the flat on the second floor, a staircase leads up to the generous reception room. As well as separate dining and seating areas, this space includes an open-plan kitchen with fitted units. South-facing rear windows create a double aspect and fill this space with brightness, while wooden floors and an impressive fireplace add to the overall elegance.

# The Design

The flat has been decorated in a colourful fashion, creating a sense of style throughout. It is presented in good condition.