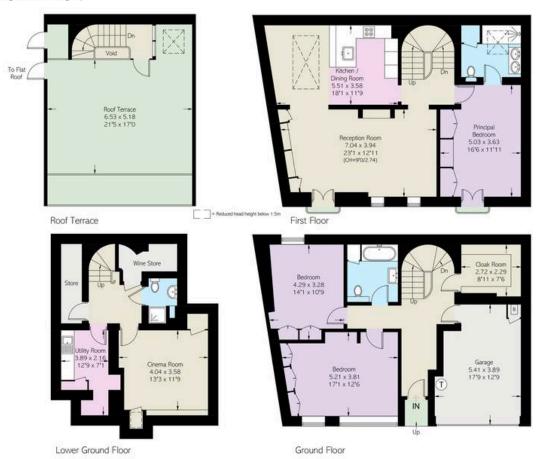

## The Property

Completely renovated to an impeccably high standard by the current owners.

The property comprises of an open plan reception, kitchen and dining room on the first floor with an abundance of light and space. This property has the benefit of three double bedrooms, as well as a cinema/media room with a separate utility room and plenty of storage throughout. The south facing roof terrace occupies the entire top floor and provides excellent entertaining space. A spacious garage with further storage is a wonderful addition to this very special house.

## Laverton Mews, SW5

Approximate Area = 2395 sq ft /222.5 sq m (Including Garage) Including Limited Use Area (2.2 sq m / 24 sq ft)

#### VIEWING ARRANGEMENTS

Telephone: +44 (0) 20 7225 0277 Email: info@russellsimpson.co.uk

This plan is for layout guidance only. Not drawn to scale unless stated. Windows and door openings are approximate. Whilst every care is taken in the preparation of this plan, please check all dimensions, shapes and compass bearings before making any decisions reliant upon them.