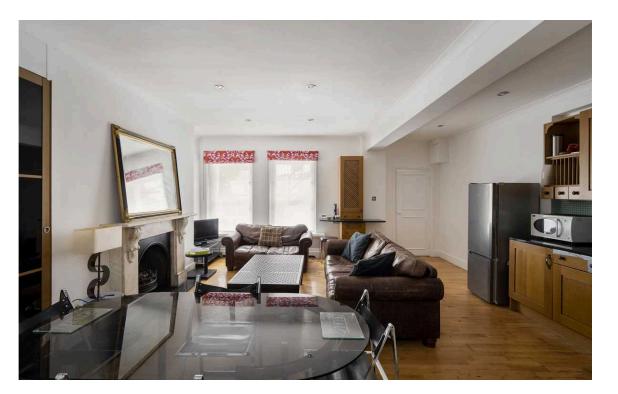

## The Property

Located on the lower ground of a handsome stucco fronted building, the flat benefits from great entertaining space with a large open plan kitchen/living room and dining. The principal bedroom en-suite offers a study that could also be used as a walk-in wardrobe. Further to that, there is an additional secondary accommodation and direct access to the communal garden from the flat.

| img 1 | Open Plan Kitchen  |  |
|-------|--------------------|--|
| img 2 | Bedroom With Views |  |