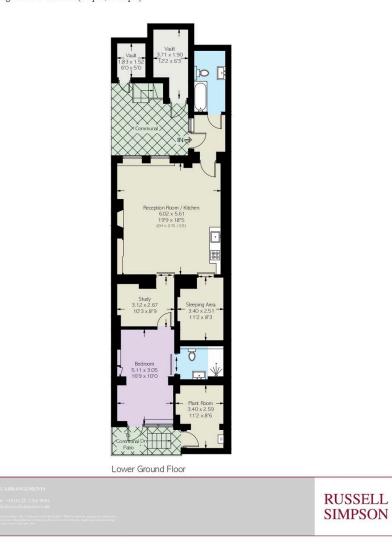

## The Property

Located on the lower ground of a handsome stucco fronted building, the flat benefits from great entertaining space with a large open plan kitchen/living room and dining. The principal bedroom en-suite offers a study that could also be used as a walk-in wardrobe. Further to that, there is an additional secondary accommodation and direct access to the communal garden from the flat.