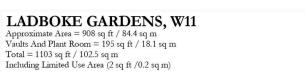

## £1,000,000

| bedrooms            | INTERNAL $908$ sq ft      | OUTDOOR     | council                            |
|---------------------|---------------------------|-------------|------------------------------------|
| 1–2                 |                           |             | RBKC                               |
| bathrooms           | 84 зам                    | epc         | COUNCIL TAX                        |
| 2                   |                           | D           | G                                  |
| tenure<br>Leasehold | lease length<br>989 years | GROUND RENT | service charge $\pounds 3,400$ p/y |