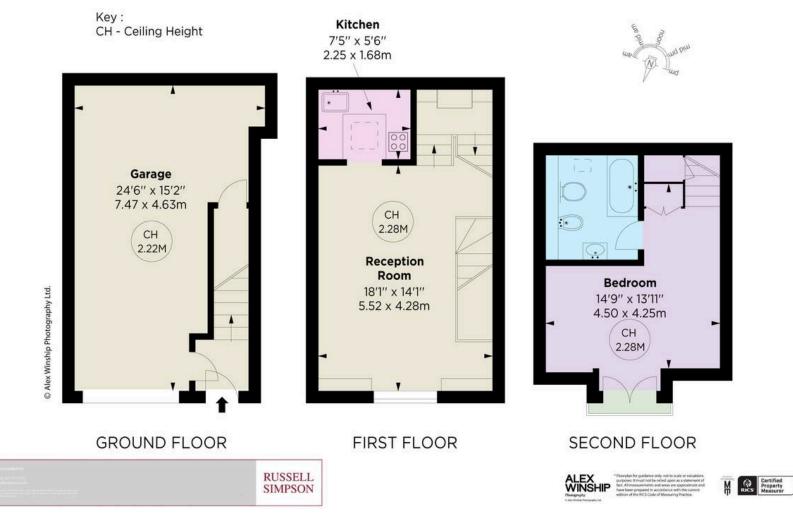

## Kynance Mews, SW7

APPROX. GROSS INTERNAL AREA \* 929 Sq Ft - 86.30 Sq M

This floorplan is for GUIDANCE ONLY and NOT FOR VALUATION purposes.