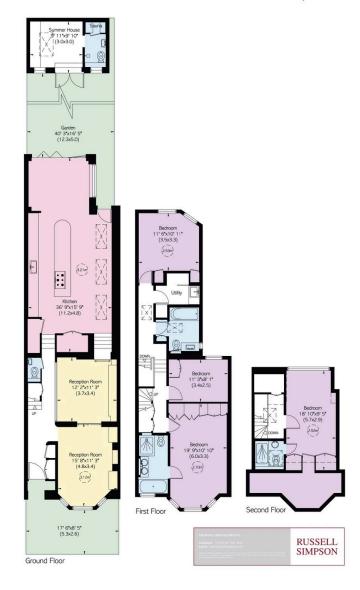

Russell Simpson Kempe Road

KEMPE ROAD, NW6 Approximate Area = 2257 sq ft/ 210 sq m Including Limited Use Area and Summer House (277 sq ft/ 26 sq m) Outside Area = 867 sq ft/ 81 sq m

Russell Simpson Kempe Road