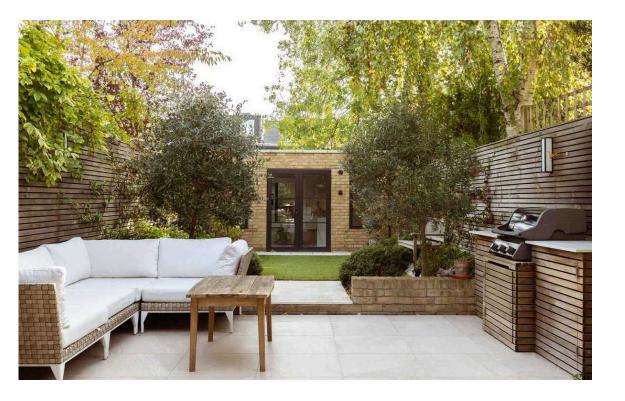

## The Property

An extremely rare opportunity to acquire an exquisitely-appointed large family home with 3.2m ceiling heights in the kitchen/dining area leading out onto the 40ft south facing garden allowing for enviable indoor outdoor living.

# Outdoor Spaces

The property benefits from a further Summer House positioned at the end of the 40ft south facing garden, equipped with a wet room and sauna.