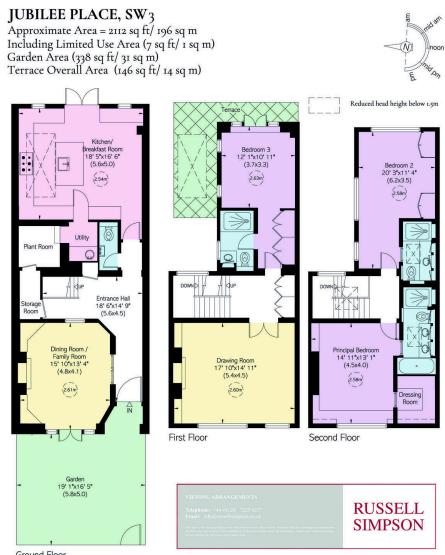

## RUSSELL SIMPSON

A low built three bedroom house which has been meticulously refurbished throughout

JUBILEE PLACE CHELSEA SW3 Jubilee Place

Sold

| bedrooms  | INTERNAL $2,112$ so ft | OUTDOOR | COUNCIL TAX |
|-----------|------------------------|---------|-------------|
| 3         |                        |         | CHE, H      |
| bathrooms | 196 зам                | epc     | tenure      |
| 4         |                        | C       | Freehold    |