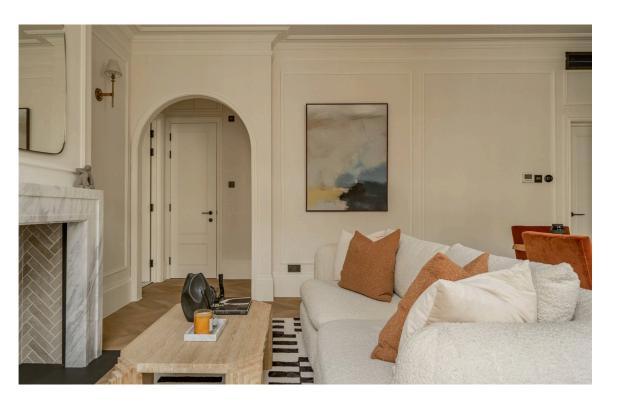

### The Property

Recently refurbished one-bedroom flat with air-conditioning on the edge of the Boltons Conservation Area

Stepping into the flat on the first floor, via a shared building entrance, the front hall flows through to a well-proportioned living space. This includes an open-plan kitchen, separate dining and seating areas, and south-west facing windows. Meanwhile, an elegant cornice, moulded walls and a marble mantlepiece add to the sense of style.