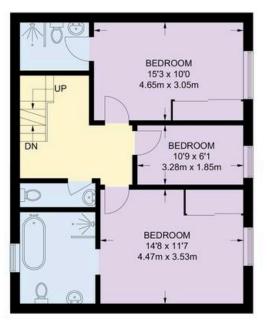

## Indoor Spaces

Downstairs there are a pair of double bedrooms. The principal bedroom has inbuilt wardrobe space and an ensuite bathroom. The other bedroom is also ensuite, while there is a home office which can be set up as an additional bedroom. A guest WC completes this floor.

#### **Approx Gross Internal Area**

1,226 Sq. Ft. / 114.0 Sq. M.

### RUSSELL SIMPSON

UP

FIRST FLOOR 34 Sq. Ft. 3.2 Sq. M.

SECOND FLOOR 654 Sq. Ft. 60.8 Sq. M.

TOP FLOOR 538 Sq. Ft. 50.0 Sq. M.

This plan is for layout guidance only. Not drawn to scale unless stated. Windows and door openings are approximate. Whilst every care is taken in the preparation of this plan. Please check all dimensions, shapes, and compass bearings before making any docisions reliant upon them.