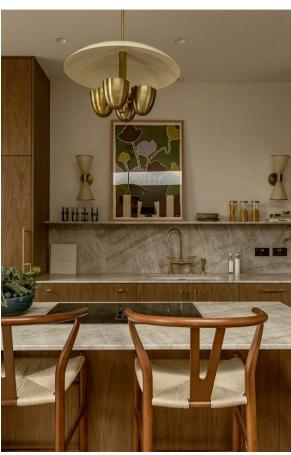

### The Property

Beautifully decorated flat with air-conditioning and light-filled living area on the edge of the Boltons Conservation Area

The flat is accessed via a smart, shared entrance, and is positioned on the second and third floor. It centres on a stylish and well-proportioned living space. This includes an open-plan kitchen with fitted units and a central island, as well as a reception room with separate dining and seating areas. Marble worktops and bespoke joinery add to the sense of elegance, while sliding French doors open onto the terrace and windows on two sides flood this space with light.