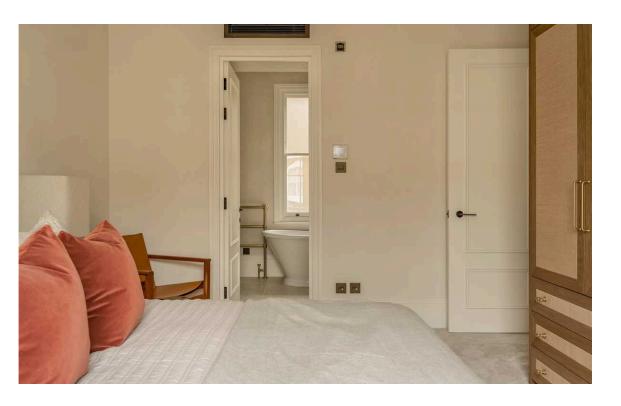

## Indoor Spaces

Downstairs there are a pair of double bedrooms. The principal bedroom has inbuilt wardrobe space and an ensuite bathroom. The other bedroom is also ensuite, while there is a home office which can be set up as an additional bedroom. A guest WC completes this floor.