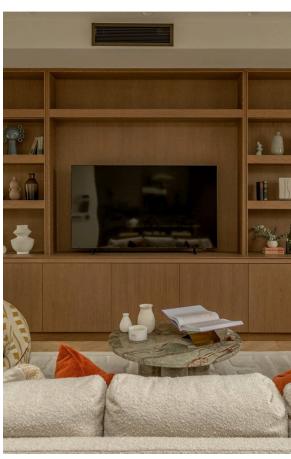

### The Property

Beautifully decorated flat with air-conditioning and light-filled living area on the edge of the Boltons Conservation Area

The flat is accessed via a smart, shared entrance, and is positioned on the second and third floor. It centres on a stylish and well-proportioned living space. This includes an open-plan kitchen with fitted units and a central island, as well as a reception room with separate dining and seating areas. Marble worktops and bespoke joinery add to the sense of elegance, while sliding French doors open onto the terrace and windows on two sides flood this space with light.