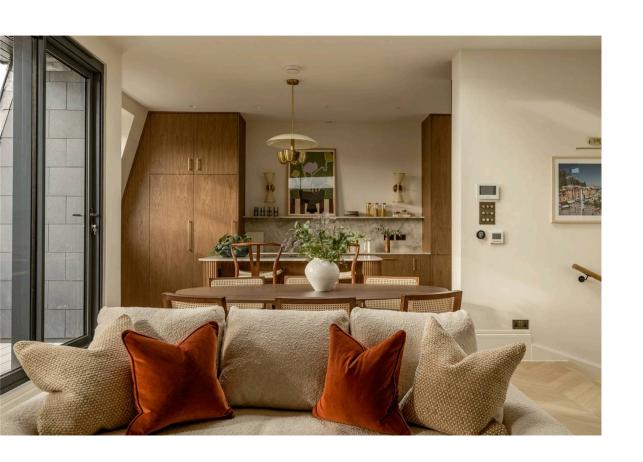

### The Property

Beautifully decorated flat with air-conditioning and light-filled living area on the edge of the Boltons Conservation Area

The flat is accessed via a smart, shared entrance, and is positioned on the second and third floor. It centres on a stylish and well-proportioned living space. This includes an open-plan kitchen with fitted units and a central island, as well as a reception room with separate dining and seating areas. Marble worktops and bespoke joinery add to the sense of elegance, while sliding French doors open onto the terrace and windows on two sides flood this space with light.

# The Design

The flat presents in excellent condition, with parquet wooden flooring adding a sense of elegance, while the staircase forms a beautiful feature in the bright hallway.