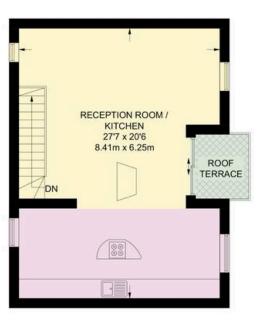

### The Property

Beautifully decorated flat with air-conditioning and light-filled living area on the edge of the Boltons Conservation Area

The flat is accessed via a smart, shared entrance, and is positioned on the second and third floor. It centres on a stylish and well-proportioned living space. This includes an open-plan kitchen with fitted units and a central island, as well as a reception room with separate dining and seating areas. Marble worktops and bespoke joinery add to the sense of elegance, while sliding French doors open onto the terrace and windows on two sides flood this space with light.

## The Neighbourhood

The property includes a south-west facing terrace with wooden decking and enough space for outdoor seating.

Ifield Road is a quiet street lined with Victorian terraces. The Fulham Road is a few minutes' walk away, while Fulham Broadway is also close. Beyond lies the King's Road, offering a range of excellent restaurants and shops.

#### **Approx Gross Internal Area**

1,226 Sq. Ft. / 114.0 Sq. M.

### RUSSELL SIMPSON

UP

FIRST FLOOR 34 Sq. Ft. 3.2 Sq. M.

SECOND FLOOR 654 Sq. Ft. 60.8 Sq. M.

TOP FLOOR 538 Sq. Ft. 50.0 Sq. M.

This plan is for layout guidance only. Not drawn to scale unless stated. Windows and door openings are approximate. Whilst every care is taken in the preparation of this plan. Please check all dimensions, shapes, and compass bearings before making any docisions reliant upon them.