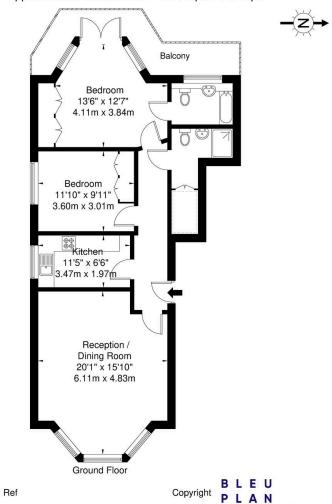

### Holland Park, W11 3TA

Approx. Gross Internal Area = 78.4 sq m / 843 sq ft

The Floor plan is not to scale and measurements and areas shown are approximate and therefore should be used for illustrative purposes only. The plan has been prepared in accordance with the RICS code of Measuring Practice and whilst we have confidence in the information produced it must not be relied on. If there is any aspect of particular importance, you should carry out or commission your own inspection of the property.

Copyright @ BLEUPLAN

Russell Simpson Holland Park