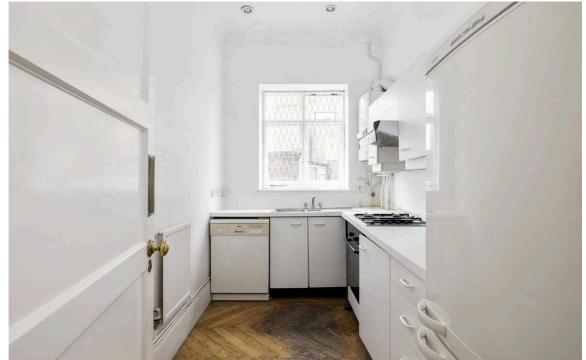

## The Property

The property offers scope for refurbishment or reconfiguration (STPP).

Spanning c.850 sq ft, accommodation briefly comprises; fabulous reception room benefitting from three floor-to ceiling sash windows, separate kitchen, generous master bedroom with en-suite, second bedroom with built-in storage, further bathroom with WC and walk-in shower. The property boasts superb period detailing including intricate cornicing, high ceilings and sash windows with wooden shutters.