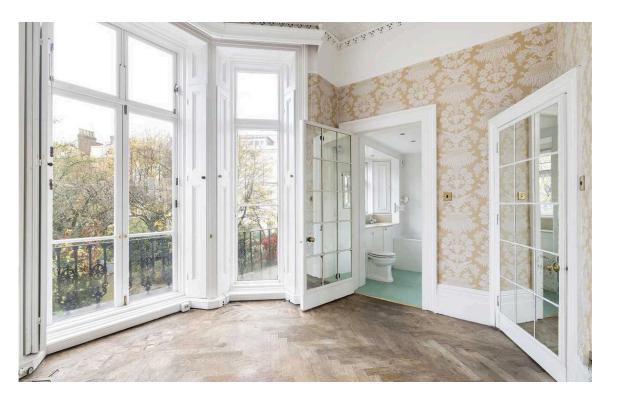

## The Property

The property offers scope for refurbishment or reconfiguration (STPP).

Spanning c.850 sq ft, accommodation briefly comprises; fabulous reception room benefitting from three floor-to ceiling sash windows, separate kitchen, generous master bedroom with en-suite, second bedroom with built-in storage, further bathroom with WC and walk-in shower. The property boasts superb period detailing including intricate cornicing, high ceilings and sash windows with wooden shutters.