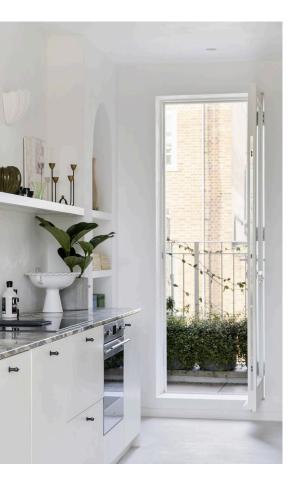

An open-plan kitchen and reception room is a sanctum of light, complete with dual-aspect sash windows. The space is naturally zoned courtesy of its L-shape form, with an understated palette of textural Bauwerk chalk lime paint and smooth marble. The curved arches of recessed shelving carefully break more linear spaces to add softness. A contemporary kitchen features an Elica glass induction hob, an Abode sink with Studio Ore tap and Arabescato rose marble worktops - matching the windowsills in the living area.