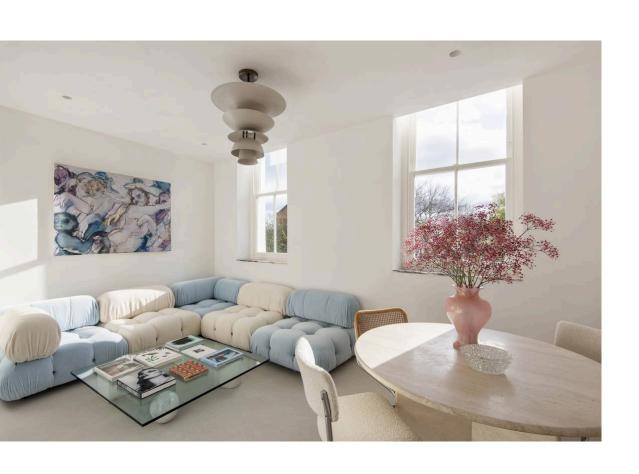

## The Property

On a colourful street defined by its vibrant spirit and local community sits an elegant, whitewashed façade. Here, a first-floor apartment provides a new playbook for modern life. Bright interiors and paredback design allow the architectural features to do the talking.

An open-plan kitchen and reception room is a sanctum of light, complete with dual-aspect sash windows. The space is naturally zoned courtesy of its L-shape form, with an understated palette of textural Bauwerk chalk lime paint and smooth marble. The curved arches of recessed shelving carefully break more linear spaces to add softness. A contemporary kitchen features an Elica glass induction hob, an Abode sink with Studio Ore tap and Arabescato rose marble worktops - matching the windowsills in the living area.

The apartment benefits from a WarmUp heating system, conveniently controlled via touch screens. All furniture and light fittings are available from renowned local design studio Golborne 44. The absorbing artwork is provided by Roman Road Gallery, also found on Golborne Road.