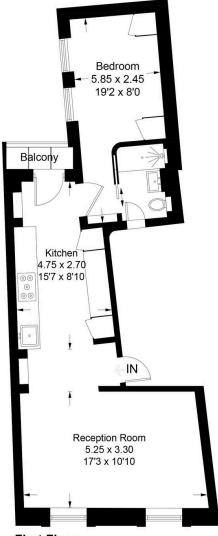

#### Golborne Road, W10

First Floor

This plan is for layout guidance only. Not drawn to scale unless stated. Windows and door openings are approximate. Whilst every care is taken in the preparation of this plan, please check all dimensions, shapes and compass bearings before making any decisions reliant upon them. (ID911132)