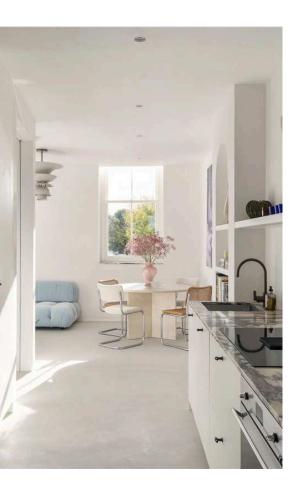

An open-plan kitchen and reception room is a sanctum of light, complete with dual-aspect sash windows. The space is naturally zoned courtesy of its L-shape form, with an understated palette of textural Bauwerk chalk lime paint and smooth marble. The curved arches of recessed shelving carefully break more linear spaces to add softness. A contemporary kitchen features an Elica glass induction hob, an Abode sink with Studio Ore tap and Arabescato rose marble worktops - matching the windowsills in the living area.

### Features

Micro cement floors span the entire space and lead to a suntrap balcony. Adjacent, a peaceful bedroom awaits. Dual full-height French windows illuminate the restful setting. Fitted storage frames the bed space, with minimalist shell wall lighting recalling that in the reception room. A soothing en suite bathroom features a rainfall shower, zellige tiles by Burt and May and a hand-crafted poured concrete basin.