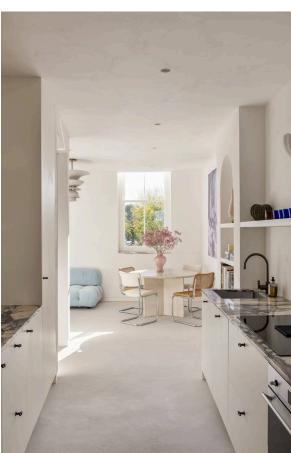

An open-plan kitchen and reception room is a sanctum of light, complete with dual-aspect sash windows. The space is naturally zoned courtesy of its L-shape form, with an understated palette of textural Bauwerk chalk lime paint and smooth marble. The curved arches of recessed shelving carefully break more linear spaces to add softness. A contemporary kitchen features an Elica glass induction hob, an Abode sink with Studio Ore tap and Arabescato rose marble worktops - matching the windowsills in the living area.

### Features

Micro cement floors span the entire space and lead to a suntrap balcony. Adjacent, a peaceful bedroom awaits. Dual full-height French windows illuminate the restful setting. Fitted storage frames the bed space, with minimalist shell wall lighting recalling that in the reception room. A soothing en suite bathroom features a rainfall shower, zellige tiles by Burt and May and a hand-crafted poured concrete basin.