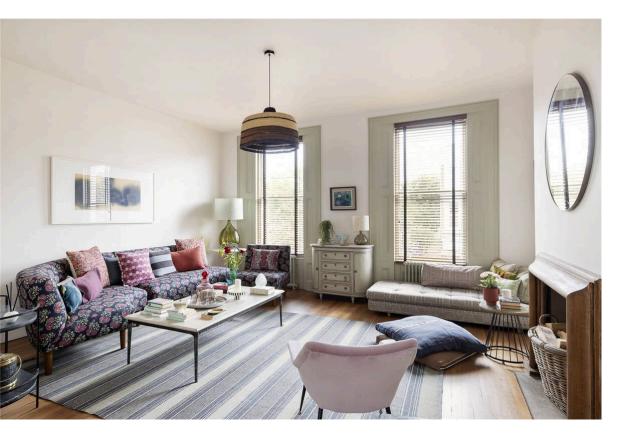

## The Property

A beautifully designed first-floor one-bedroom apartment with amazing ceiling heights, flooded with light throughout.

Upon entrance to the flat, you are met with a beautiful and spacious living room/kitchen and dining benefiting from amazing wooden floors. The en-suite bedroom is set at the rear of the building.

# Indoor Spaces

Upon entrance to the flat, you are met with a beautiful and spacious living room/kitchen and dining benefiting from amazing wooden floors. The en-suite bedroom is set at the rear of the building.