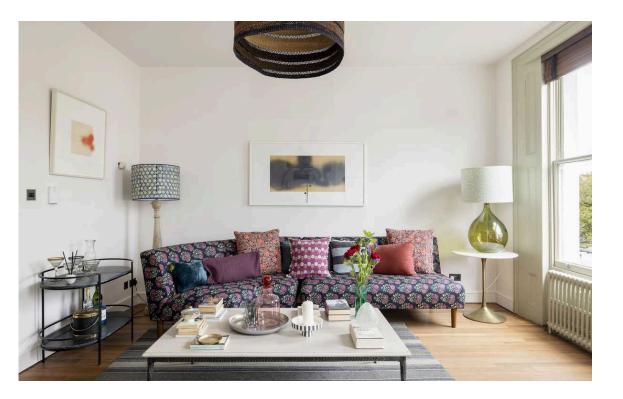

## The Property

A beautifully designed first-floor one-bedroom apartment with amazing ceiling heights, flooded with light throughout.

Upon entrance to the flat, you are met with a beautiful and spacious living room/kitchen and dining benefiting from amazing wooden floors. The en-suite bedroom is set at the rear of the building.

# Indoor Spaces

Upon entrance to the flat, you are met with a beautiful and spacious living room/kitchen and dining benefiting from amazing wooden floors. The en-suite bedroom is set at the rear of the building.