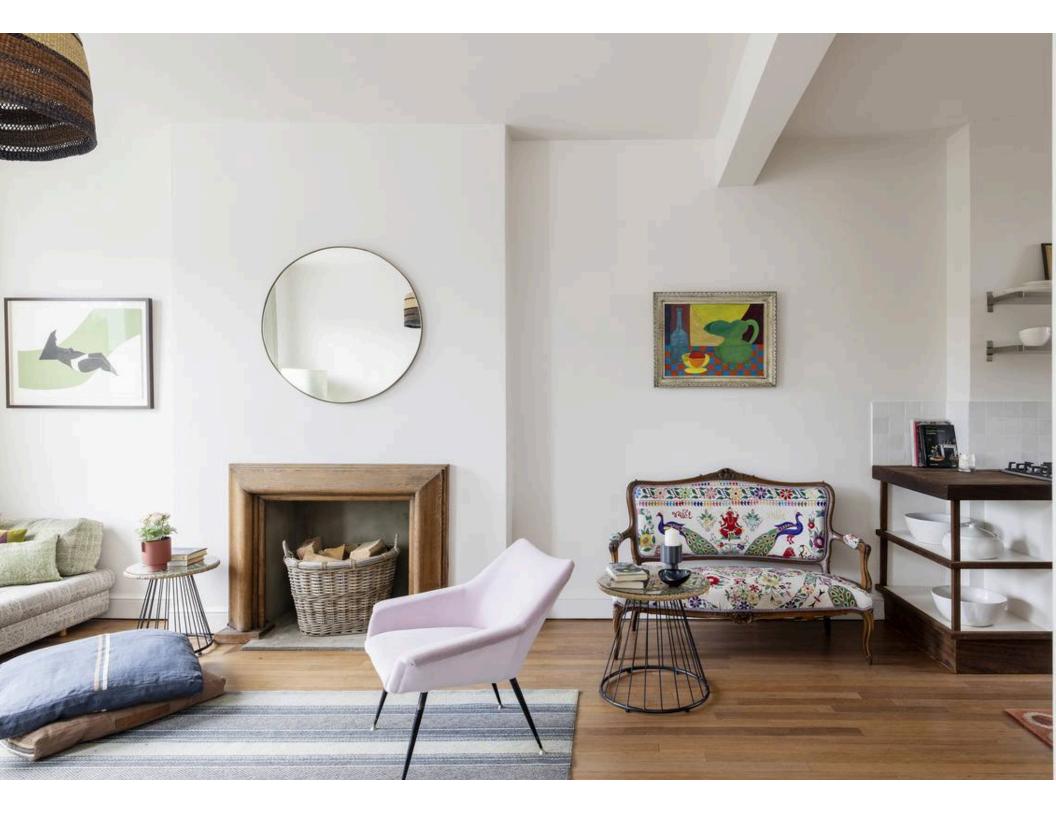

## The Property

A beautifully designed first-floor one-bedroom apartment with amazing ceiling heights, flooded with light throughout.

Upon entrance to the flat, you are met with a beautiful and spacious living room/kitchen and dining benefiting from amazing wooden floors. The en-suite bedroom is set at the rear of the building.

# Indoor Spaces

Upon entrance to the flat, you are met with a beautiful and spacious living room/kitchen and dining benefiting from amazing wooden floors. The en-suite bedroom is set at the rear of the building.