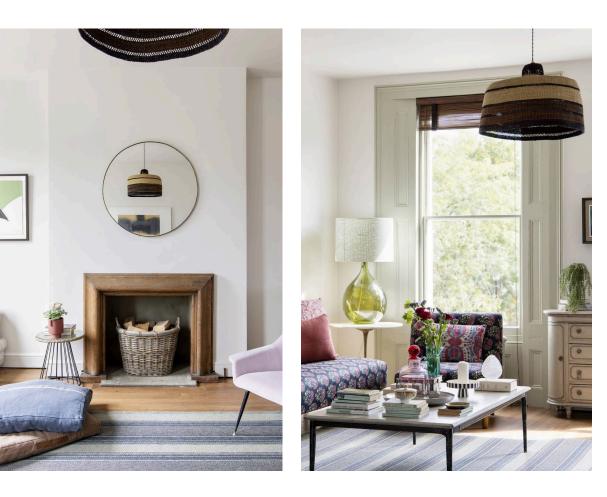

## The Property

A beautifully designed first-floor one-bedroom apartment with amazing ceiling heights, flooded with light throughout.

Upon entrance to the flat, you are met with a beautiful and spacious living room/kitchen and dining benefiting from amazing wooden floors. The en-suite bedroom is set at the rear of the building.

# Indoor Spaces

Upon entrance to the flat, you are met with a beautiful and spacious living room/kitchen and dining benefiting from amazing wooden floors. The en-suite bedroom is set at the rear of the building.