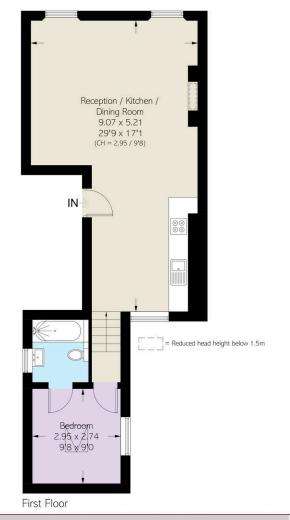

#### **GOLBORNE ROAD, W10**

Approximate Area = 578 sq ft / 53.7 sq m Including Limited Use Area (10 sq ft / 0.9 sq m )