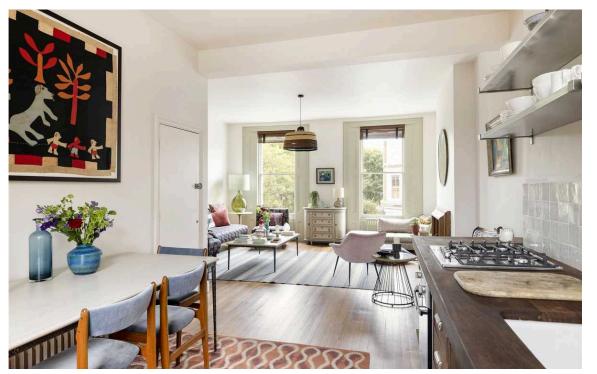

## The Property

A beautifully designed first-floor one-bedroom apartment with amazing ceiling heights, flooded with light throughout.

Upon entrance to the flat, you are met with a beautiful and spacious living room/kitchen and dining benefiting from amazing wooden floors. The en-suite bedroom is set at the rear of the building.

# Indoor Spaces

Upon entrance to the flat, you are met with a beautiful and spacious living room/kitchen and dining benefiting from amazing wooden floors. The en-suite bedroom is set at the rear of the building.