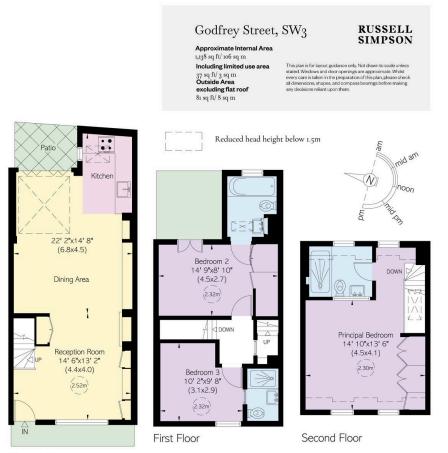

# Entertaining Spaces

Stepping into the house on the ground floor, the front door opens directly onto a generous living space. As well as dining and seating areas, this room includes a convenient open-plan kitchen. Double doors lead out onto the rear patio, while an overhead skylight fills this space with light.

## The Bedrooms

The first floor features a pair of bedrooms with ensuite bathrooms.

# The Principal Bedroom

Furthermore, the second floor offers a principal bedroom with its own ensuite bathroom and an overhead skylight for added illumination.

7