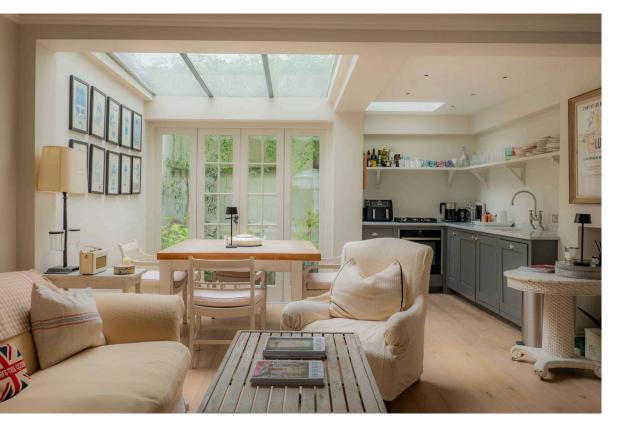

## The Property

Beautiful cottage-like property with tastefully decorated rooms on a colourful street in Chelsea

The surprisingly bright house is decorated in a colourful style and presented in good condition. Wooden floors, stone-tiled bathrooms and panelled cupboards add to the sense of elegance throughout.

# Entertaining Spaces

Stepping into the house on the ground floor, the front door opens directly onto a generous living space. As well as dining and seating areas, this room includes a convenient open-plan kitchen. Double doors lead out onto the rear patio, while an overhead skylight fills this space with light.