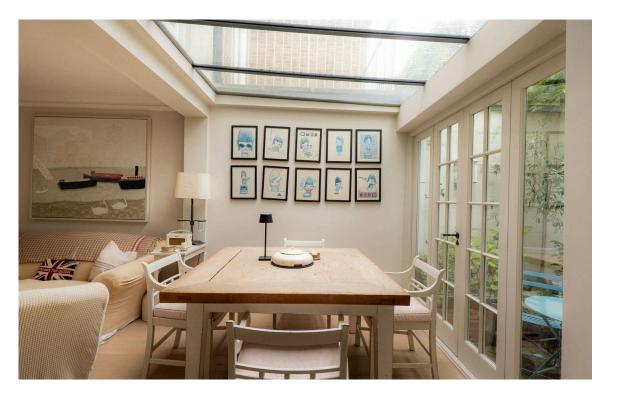

# Entertaining Spaces

Stepping into the house on the ground floor, the front door opens directly onto a generous living space. As well as dining and seating areas, this room includes a convenient open-plan kitchen. Double doors lead out onto the rear patio, while an overhead skylight fills this space with light.