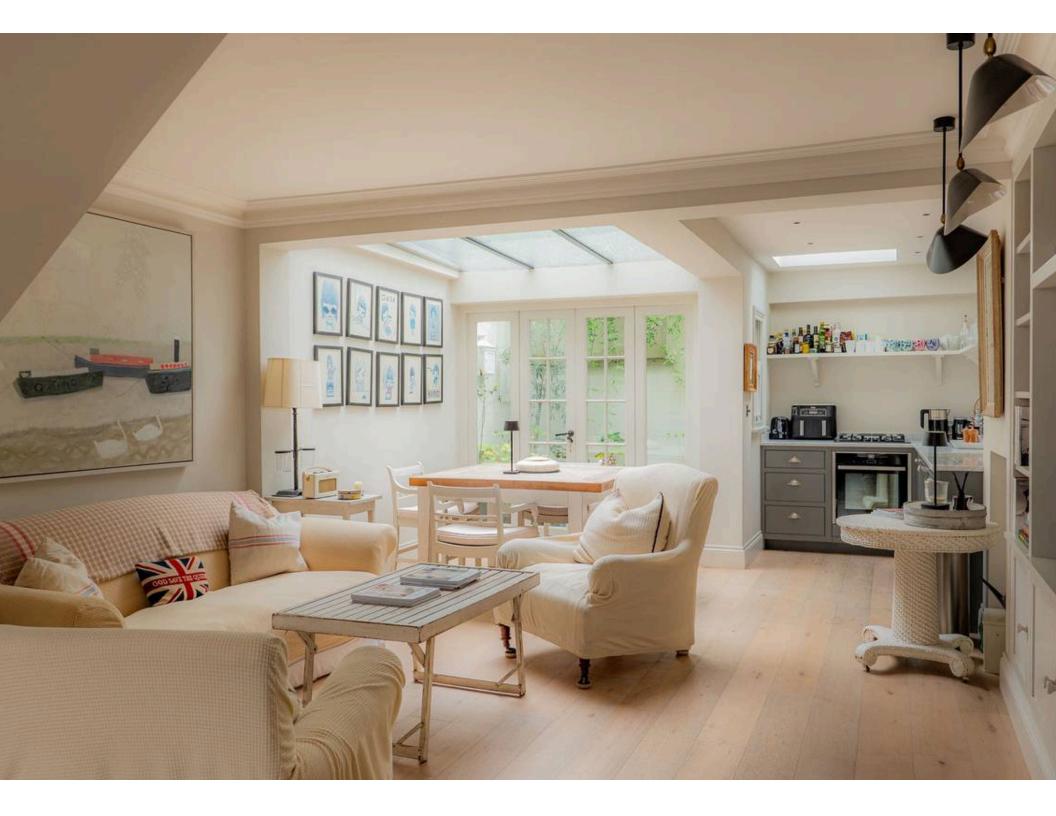

## The Property

Beautiful cottage-like property with tastefully decorated rooms on a colourful street in Chelsea

The surprisingly bright house is decorated in a colourful style and presented in good condition. Wooden floors, stone-tiled bathrooms and panelled cupboards add to the sense of elegance throughout.

# Entertaining Spaces

Stepping into the house on the ground floor, the front door opens directly onto a generous living space. As well as dining and seating areas, this room includes a convenient open-plan kitchen. Double doors lead out onto the rear patio, while an overhead skylight fills this space with light.