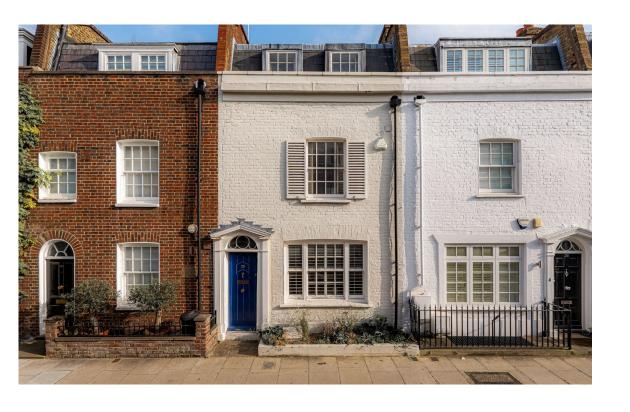

#### The Property

Beautiful cottage-like property with tastefully decorated rooms on a colourful street in Chelsea

The surprisingly bright house is decorated in a colourful style and presented in good condition. Wooden floors, stone-tiled bathrooms and panelled cupboards add to the sense of elegance throughout.

#### The Neighbourhood

Godfrey Street is a beautiful address lined with cottage-like houses painted bright colours. It leads between the restaurants and shops of the King's Road and the village-like Ohelsea Green, with its range of artisanal food outlets. In addition, Sloane Square underground station is a short walk away.