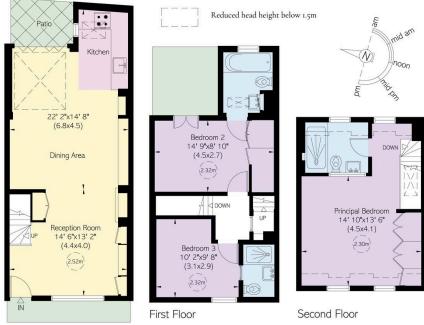

#### **Entertaining Spaces**

Stepping into the house on the ground floor, the front door opens directly onto a generous living space. As well as dining and seating areas, this room includes a convenient open-plan kitchen. Double doors lead out onto the rear patio, while an overhead skylight fills this space with light.

### The Bedrooms

The first floor features a pair of bedrooms with ensuite bathrooms.

Russell Simpson Godfrey Street

### The Principal Bedroom

Furthermore, the second floor offers a principal bedroom with its own ensuite bathroom and an overhead skylight for added illumination.

Ground Floor

Russell Simpson Godfrey Street