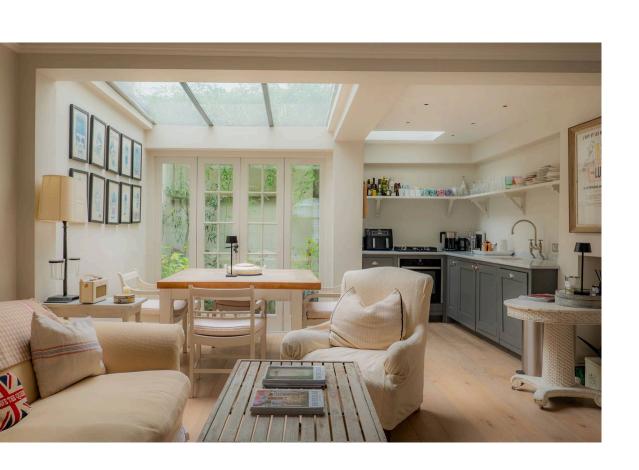

#### **Entertaining Spaces**

Stepping into the house on the ground floor, the front door opens directly onto a generous living space. As well as dining and seating areas, this room includes a convenient open-plan kitchen. Double doors lead out onto the rear patio, while an overhead skylight fills this space with light.

Ground Floor

Russell Simpson Godfrey Street