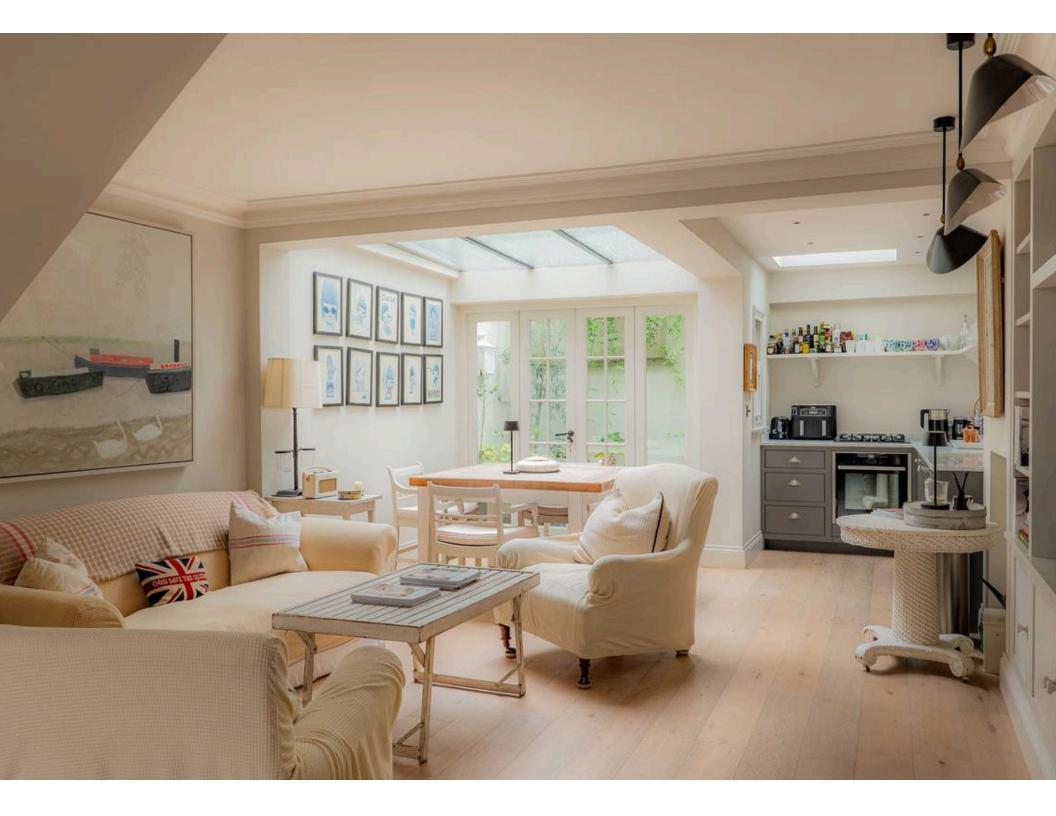

#### **Entertaining Spaces**

Stepping into the house on the ground floor, the front door opens directly onto a generous living space. As well as dining and seating areas, this room includes a convenient open-plan kitchen. Double doors lead out onto the rear patio, while an overhead skylight fills this space with light.

Ground Floor

Russell Simpson Godfrey Street