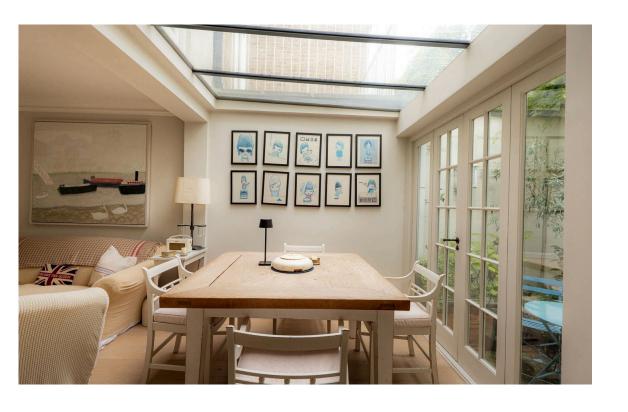

#### **Entertaining Spaces**

Stepping into the house on the ground floor, the front door opens directly onto a generous living space. As well as dining and seating areas, this room includes a convenient open-plan kitchen. Double doors lead out onto the rear patio, while an overhead skylight fills this space with light.