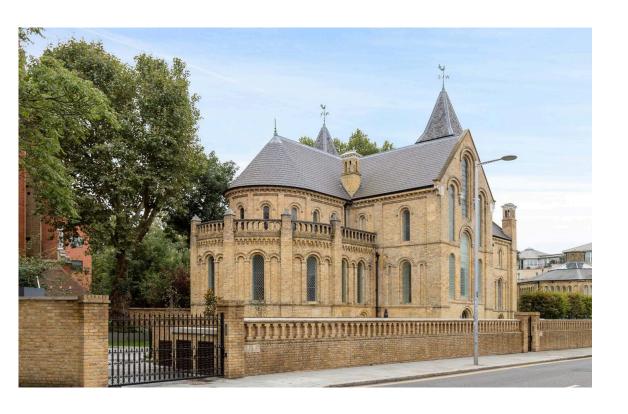

# RUSSELL SIMPSON

This unique project marks another revival of a historic building

FULHAM ROAD CHELSEA SW10 Fulham Road Sold

| BEDROOMS<br>5 | INTERNAL $7,634$ sq ft | OUTDOOR | COUNCIL TAX        |
|---------------|------------------------|---------|--------------------|
| BATHROOMS 4   | 709 sam                | D EPC   | TENURE<br>Freehold |

## The Property

With innovative designs and crafted interiors, this prestigious townhouse offers an engaging combination of history and contemporary luxury living.

## Indoor Spaces

Internally, a number of significant features do remain such as evocative period windows, which have now become an integral part of the townhouse.

There is above all, the sheer sense of scale and volume of the house, which has inspired many soaring double and triple height spaces within this five bedroom house has the advantage of swimming pool, massage room, gym, cinema room, lift and off street parking.