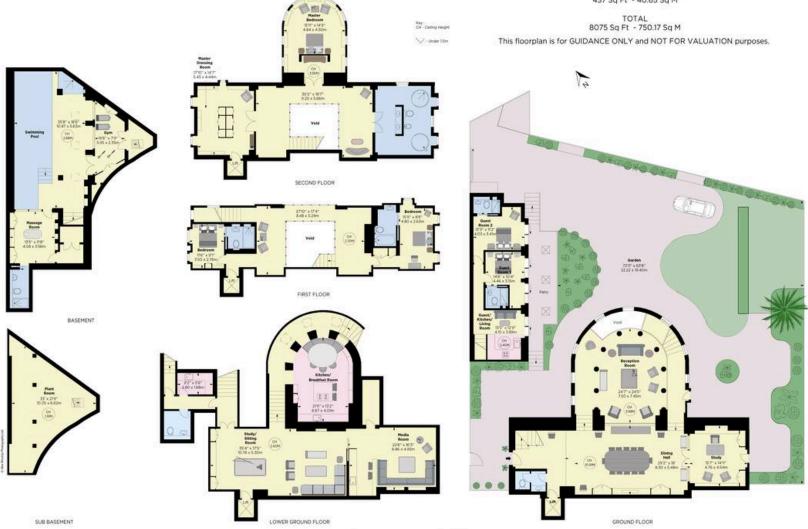

#### St Mark's House, Fulham Road SW10

APPROX. GROSS INTERNAL AREA \* 7634 Sq Ft - 709.52 Sq M

SUB BASEMENT PLANT ROOM 437 Sq Ft - 40.65 Sq M