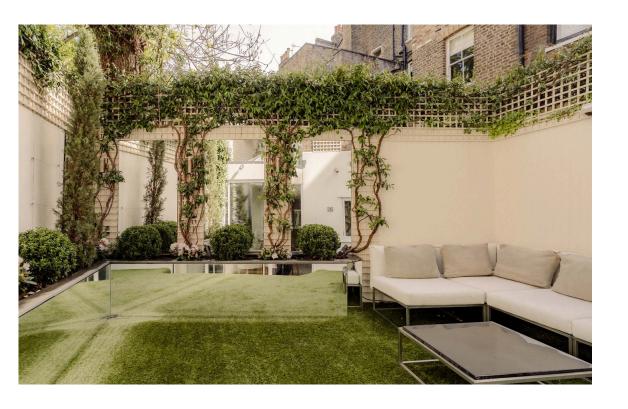

### Outdoor Spaces

The property includes a rear garden with enough space for outdoor seating. There is also a front patio with outdoor storage.