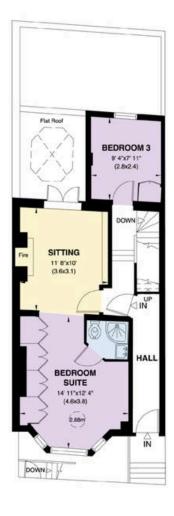

### **Indoor Spaces**

Stepping into the flat on the ground floor, the front hall opens onto the principal bedroom suite. This includes a bedroom with a wide bay window and inbuilt wardrobe space, an ensuite bathroom and a seating area with a French door overlooking the garden. There is also another bedroom on the half-landing.

#### **Approx Gross Internal Area**

1,062 sq ft / 99 sq m Including Vaults

#### RUSSELL SIMPSON

This plan is for layout guidance only. Not drawn to scale unless stated. Windows and door openings are approximate. Whilst every care is taken in the preparation of this plan. Please check all dimensions, shapes, and compass bearings before making any decisions reliant upon them.

LOWER GROUND FLOOR

RAISED GROUND FLOOR