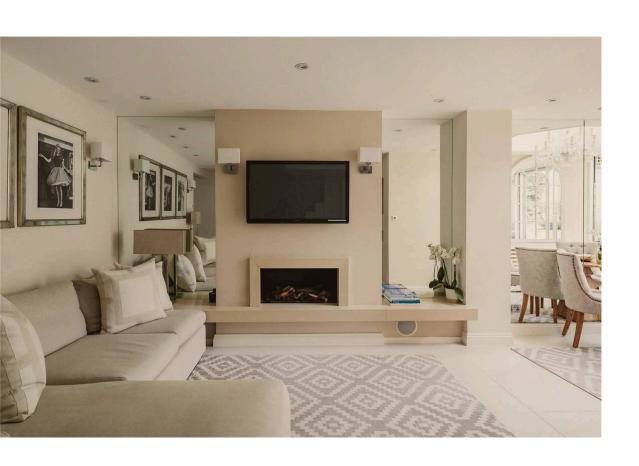

The lower ground floor consists of a bedroom, with a next-door bathroom and a generous reception room with space for separate dining and seating areas. Sliding French doors lead into the garden, while an overhead lantern skylight floods this space with light. It also opens onto a convenient kitchen.

### Outdoor Spaces

The property includes a rear garden with enough space for outdoor seating. There is also a front patio with outdoor storage.