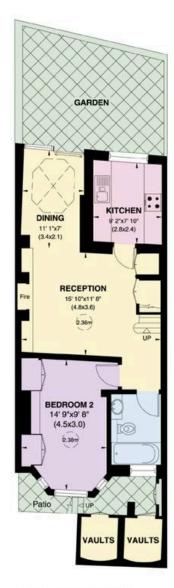

The lower ground floor consists of a bedroom, with a next-door bathroom and a generous reception room with space for separate dining and seating areas. Sliding French doors lead into the garden, while an overhead lantern skylight floods this space with light. It also opens onto a convenient kitchen.

### Outdoor Spaces

The property includes a rear garden with enough space for outdoor seating. There is also a front patio with outdoor storage.

#### **Approx Gross Internal Area**

1,062 sq ft / 99 sq m Including Vaults

#### RUSSELL SIMPSON

This plan is for layout guidance only. Not drawn to scale unless stated. Windows and door openings are approximate. Whilst every care is taken in the preparation of this plan. Please check all dimensions, shapes, and compass bearings before making any decisions reliant upon them.

LOWER GROUND FLOOR

RAISED GROUND FLOOR