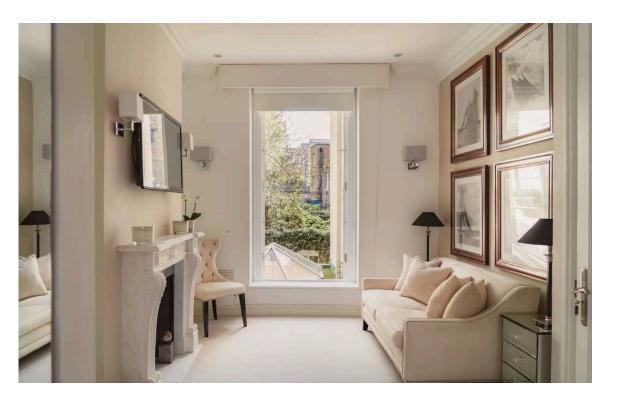

### **Indoor Spaces**

Stepping into the flat on the ground floor, the front hall opens onto the principal bedroom suite. This includes a bedroom with a wide bay window and inbuilt wardrobe space, an ensuite bathroom and a seating area with a French door overlooking the garden. There is also another bedroom on the half-landing.