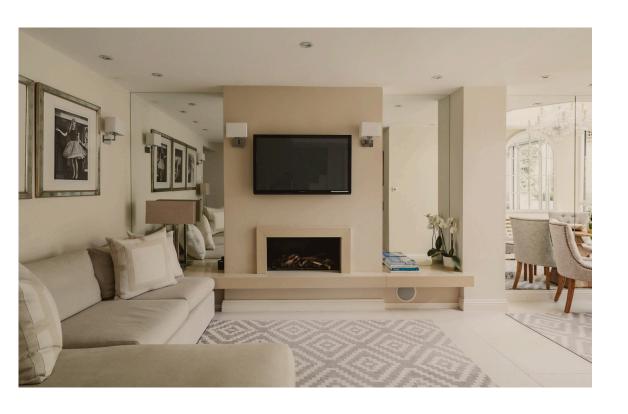

The lower ground floor consists of a bedroom, with a next-door bathroom and a generous reception room with space for separate dining and seating areas. Sliding French doors lead into the garden, while an overhead lantern skylight floods this space with light. It also opens onto a convenient kitchen.

### Outdoor Spaces

The property includes a rear garden with enough space for outdoor seating. There is also a front patio with outdoor storage.