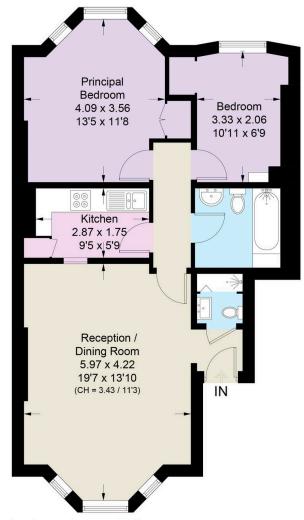

#### Elsham Road, Kensington, W14

Approximate Area = 669 sq ft / 62.2 sq m Including Limited Use Area (0.4 sq m / 4 sq ft)

#### **Raised Ground Floor**

This plan is for layout guidance only. Not drawn to scale unless stated. Windows and door openings are approximate. Whilst every care is taken in the preparation of this plan, please check all dimensions, shapes and compass bearings before making any decisions reliant upon them. (ID746325)