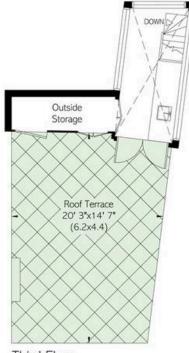

# Outdoor Spaces

The property includes a secluded roof terrace with wooden decking, potted plants and enough space for outdoor entertaining.

#### RUSSELL SIMPSON

Approximate Internal Area 1,317 sq ft/ 122 sq m Including outside storage

34 sq ft/3 sq m Outside Area 349 sq ft/ 32 sq m This plan is for layout guidance only. Not drawn to scale unless stated. Windows and door openings are approximate. Whilst every care is taken in the preparation of this plan, please check all dimensions, shapes, and compass bearings before making any decisions reliant upon them.

Second Floor

Third Floor

Ground Floor