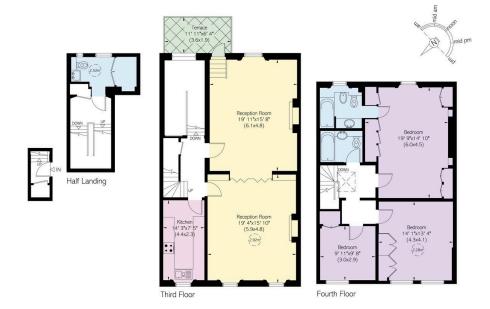

## The Property

Three double bedroom, upper maisonette on the highly sought after Eaton Place

The spacious and well configured apartment benefits from a lovely south facing terrace. Accessed from the second floor this apartment benefits recently had planning consent to extend and create a stunning roof garden with far reaching views.

Currently, a three bedroom apartment with a large double reception room which leads onto a small south west facing balcony.

## Approximate Internal Area $_{1,964~sq~ft/~182~sq~m}$

Outside Area 79 sq ft/7 sq m

This plan is for layout guidance only. Not drawn to scale unless stated. Windows and door openings are approximate. Whilst every care is taken in the preparation of this plan, please oheok all dimensions, shapes, and compass bearings before making any decisions reliant upon them.