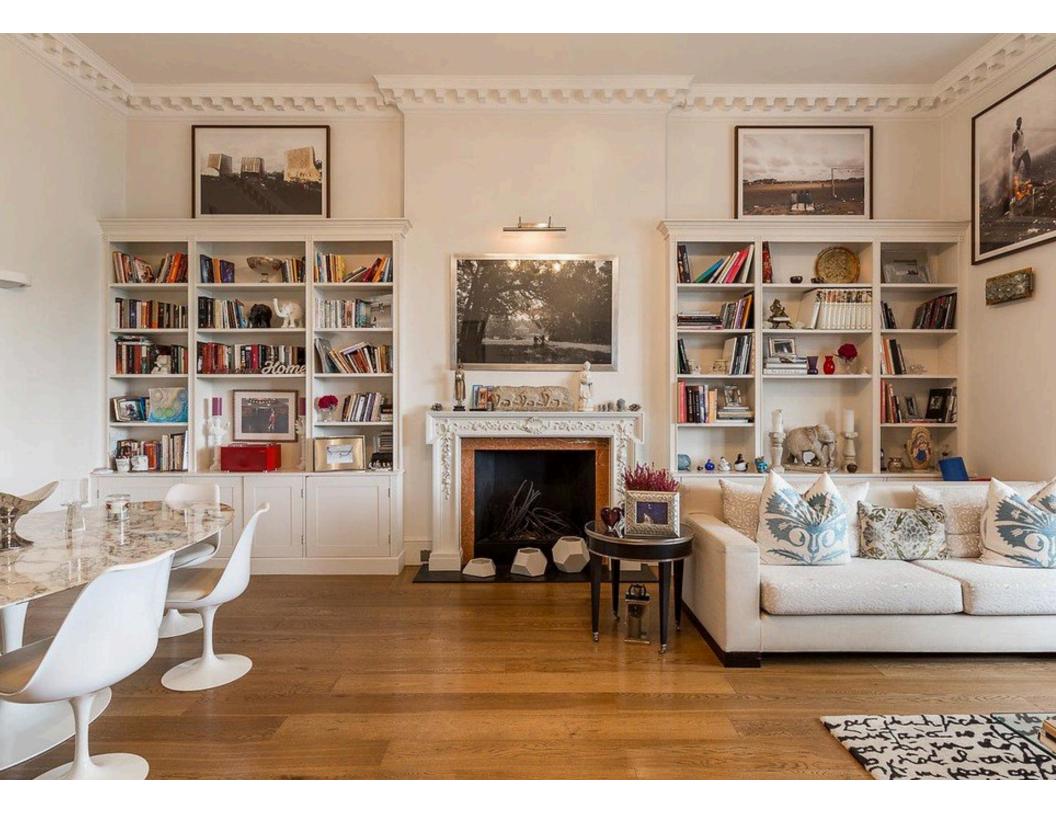

# The Property

The property is arranged over two floors, with the magnificent Drawing Room overlong the green frontage whilst the kitchens/breakfast room overlooks the secluded communal patio area to the rear. Downstairs provides substantial and adaptable bedroom accommodation with the flexibility of four bedrooms and an additional studio flat that can be entered independently. Access to Burton Court is by separate arrangement.