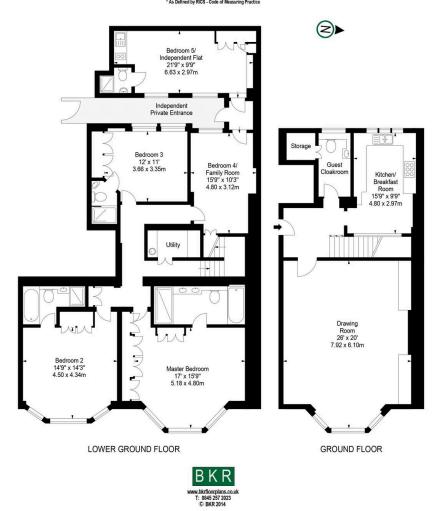

# The Property

The property is arranged over two floors, with the magnificent Drawing Room overlong the green frontage whilst the kitchens/breakfast room overlooks the secluded communal patio area to the rear. Downstairs provides substantial and adaptable bedroom accommodation with the flexibility of four bedrooms and an additional studio flat that can be entered independently. Access to Burton Court is by separate arrangement.

#### DURHAM PLACE 1 DURHAM HOUSE SW3

APPROX. GROSS INTERNAL AREA \* 2353 Ft 2 - 219 M 2

Illustration For Identification Only, Not to Scale
All Calculations include AnylAll Areas Under 1.5m Head Height.

\*As Defined by RICS - Code of Measuring Practice