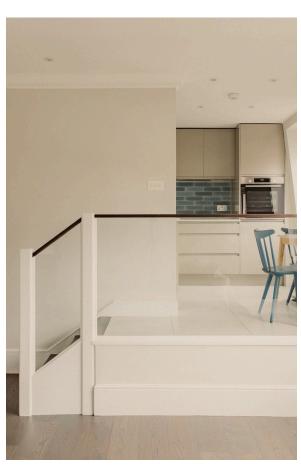

## The Property

A well-presented one-bedroom flat on the fourth floor with lift access

Stepping into the flat, you are greeted by a bright and spacious kitchen and reception room, featuring contemporary fitted units with sleek cabinetry and a distinctive blue subway tile backsplash. The open-plan living area is filled with light from large windows and benefits from air conditioning throughout. Dark wooden floors complement the neutral colour palette, while a glass balustrade adds to the modern aesthetic.