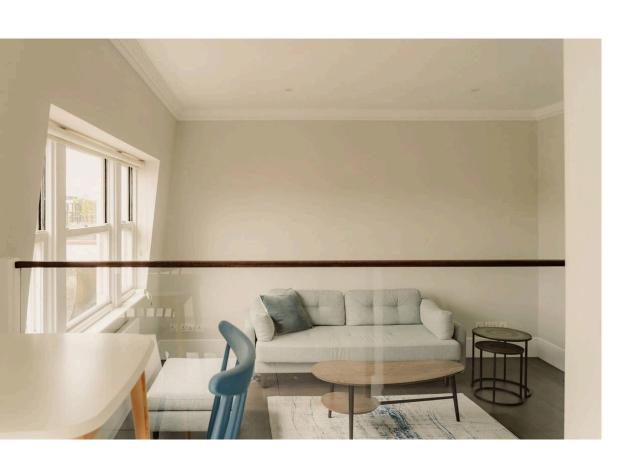

## The Property

A well-presented one-bedroom flat on the fourth floor with lift access

Stepping into the flat, you are greeted by a bright and spacious kitchen and reception room, featuring contemporary fitted units with sleek cabinetry and a distinctive blue subway tile backsplash. The open-plan living area is filled with light from large windows and benefits from air conditioning throughout. Dark wooden floors complement the neutral colour palette, while a glass balustrade adds to the modern aesthetic.