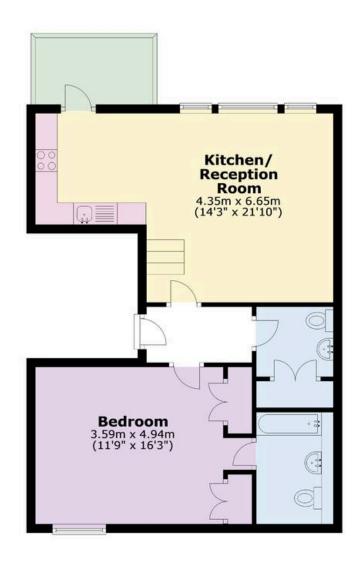

### Draycott Place, SW3

#### **Approx Gross Internal Area**

598.3 sq ft / 55.6 sq m

#### RUSSELL SIMPSON

This plan is for layout guidance only. Not drawn to scale unless stated. Windows and door openings are approximate. Whilst every care is taken in the preparation of this plan. Please check all dimensions, shapes, and compass bearings before making any decisions reliant upon them.

FOURTH FLOOR