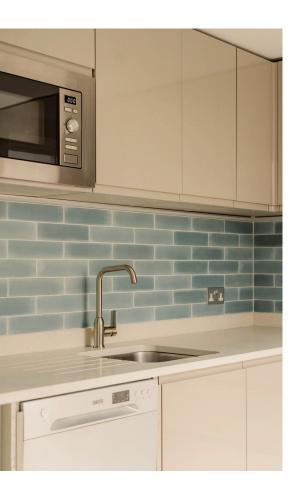

## The Property

A well-presented one-bedroom flat on the fourth floor with lift access

Stepping into the flat, you are greeted by a bright and spacious kitchen and reception room, featuring contemporary fitted units with sleek cabinetry and a distinctive blue subway tile backsplash. The open-plan living area is filled with light from large windows and benefits from air conditioning throughout. Dark wooden floors complement the neutral colour palette, while a glass balustrade adds to the modern aesthetic.