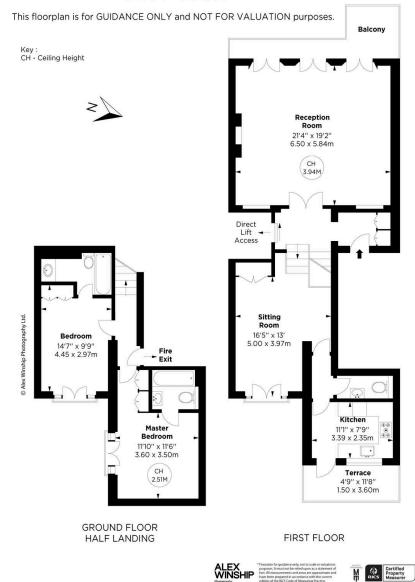

# Cranley Gardens

Sold

| bedrooms<br>2       | INTERNAL $1,322$ so ft    | outdoor<br>150 sq ft | COUNCIL                            |
|---------------------|---------------------------|----------------------|------------------------------------|
| bathrooms<br>2      | 122 зам                   | epc<br>D             | council tax<br>H                   |
| tenure<br>Leasehold | lease length<br>117 years | GROUND RENT          | service charge $\pounds 8,352$ p/y |

#### **Cranley Gardens, SW7**

APPROX. GROSS INTERNAL AREA \* 1322 Sq Ft - 122.81 Sq M