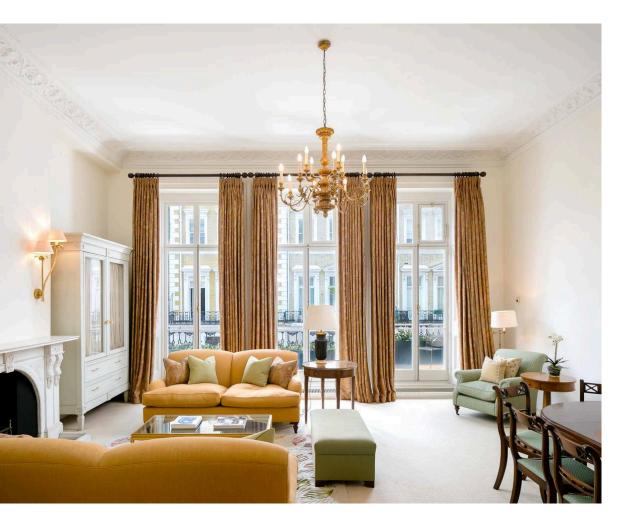

## The Property

An exquisite two bedroom first floor flat offers a standout reception room which leads onto a balcony to the front of the building. In addition the flat has a well-appointed study/living room with a guest loo and kitchen. The reception room boasts 4 meter ceiling heights and three floor to ceiling French windows looking over the beautiful private communal gardens. With the addition of direct lift access. Flooded with light, this apartment is a fantastic opportunity.