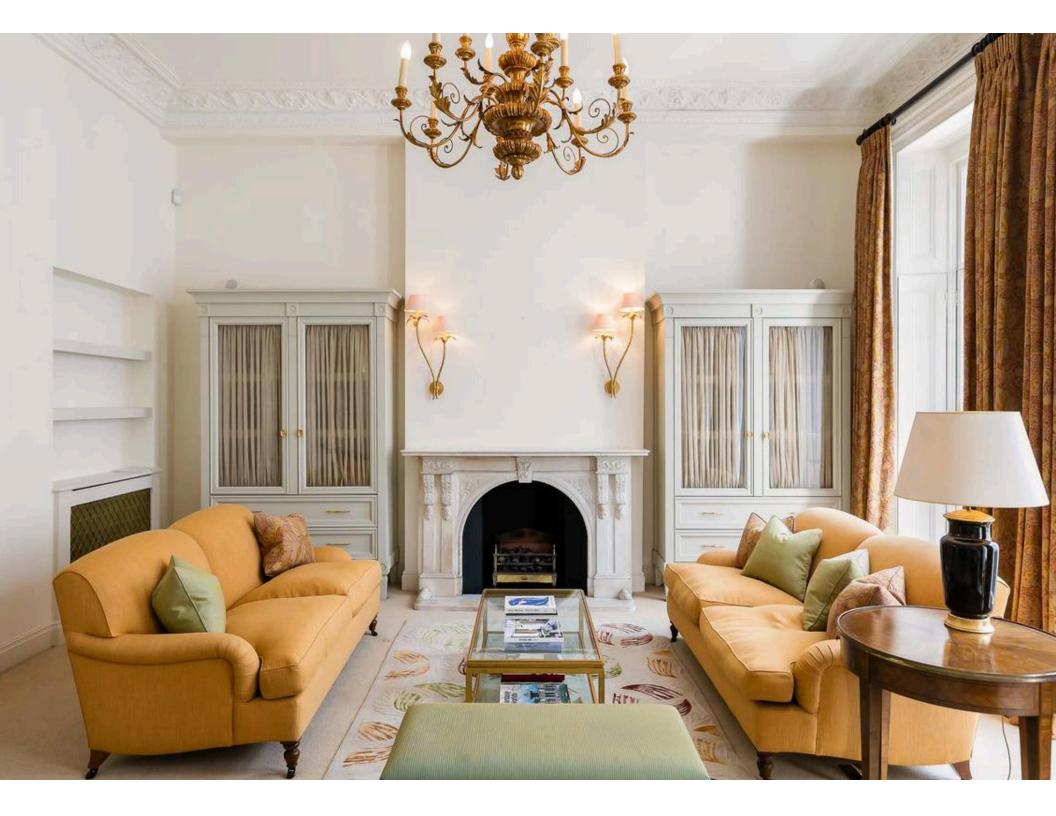

## The Property

An exquisite two bedroom first floor flat offers a standout reception room which leads onto a balcony to the front of the building. In addition the flat has a well-appointed study/living room with a guest loo and kitchen. The reception room boasts 4 meter ceiling heights and three floor to ceiling French windows looking over the beautiful private communal gardens. With the addition of direct lift access. Flooded with light, this apartment is a fantastic opportunity.