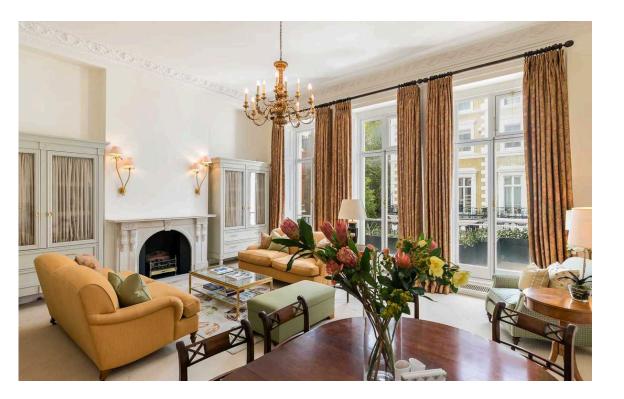

## The Property

An exquisite two bedroom first floor flat offers a standout reception room which leads onto a balcony to the front of the building. In addition the flat has a well-appointed study/living room with a guest loo and kitchen. The reception room boasts 4 meter ceiling heights and three floor to ceiling French windows looking over the beautiful private communal gardens. With the addition of direct lift access. Flooded with light, this apartment is a fantastic opportunity.