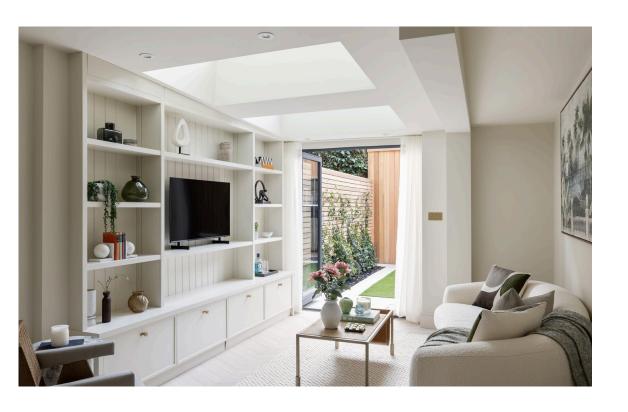

## Indoor Spaces

Stepping into the flat via the private front door, the entrance hall leads through to a double reception room. This includes an open-plan kitchen, a dining area and a sitting room. Overhead skylights and south-east facing bi-folding French doors bring added light into this space.

## The Design

The property is decorated in a contemporary style with pale parquet wooden flooring adding to the sense of space and calm throughout.