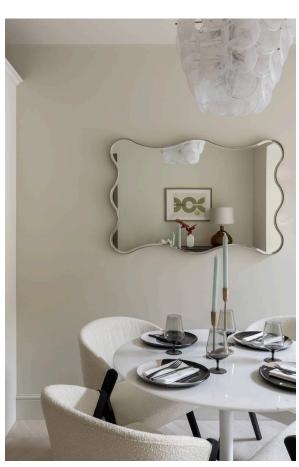

## Indoor Spaces

Stepping into the flat via the private front door, the entrance hall leads through to a double reception room. This includes an open-plan kitchen, a dining area and a sitting room. Overhead skylights and south-east facing bi-folding French doors bring added light into this space.

## The Design

The property is decorated in a contemporary style with pale parquet wooden flooring adding to the sense of space and calm throughout.