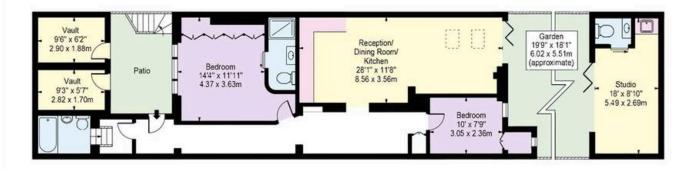

#### **Approx Gross Internal Area**

1,135 sq ft / 105.5 sq m (Including Studio & Excluding Vaults)

#### **Garden Studio**

165 sq ft / 15.4 sq m

#### Vaults

118 sq ft / 10.98 sq m

### RUSSELL SIMPSON

This plan is for layout guidance only. Not drawn to scale unless stated. Windows and door opening are approximate. Whilst overy care is taken in the preparation of this plan. Please check all dimensions, shapes, and compass bearings before making any decisions reliant upon them.

LOWER GROUND FLOOR

Russell Simpson Colville Terrace