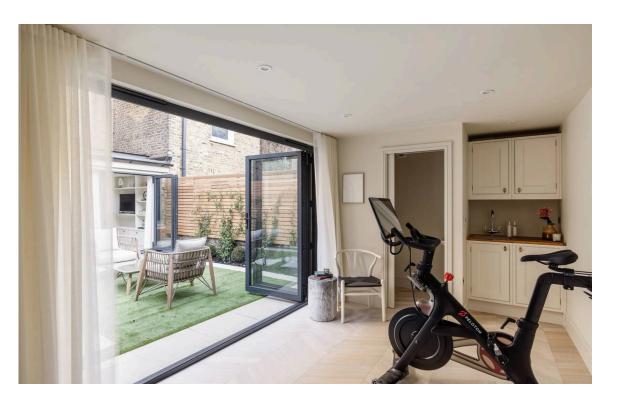

## Outdoor Spaces

Furthermore, the flat features a self-contained studio at the far end of the garden with WC and sink, which could be used as a home gym or office.

The property offers a garden with planted flower beds and enough space for outdoor eating. In addition, the flat is accessed via a front patio with two storage vaults.

img 1

Studio