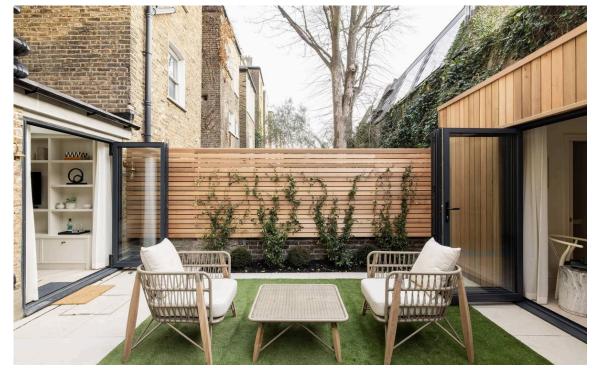

## Outdoor Spaces

Furthermore, the flat features a self-contained studio at the far end of the garden with WC and sink, which could be used as a home gym or office.

The property offers a garden with planted flower beds and enough space for outdoor eating. In addition, the flat is accessed via a front patio with two storage vaults.

img 1

Studio