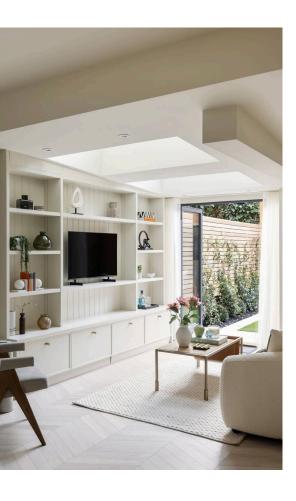

## Indoor Spaces

Stepping into the flat via the private front door, the entrance hall leads through to a double reception room. This includes an open-plan kitchen, a dining area and a sitting room. Overhead skylights and south-east facing bi-folding French doors bring added light into this space.

## The Design

The property is decorated in a contemporary style with pale parquet wooden flooring adding to the sense of space and calm throughout.