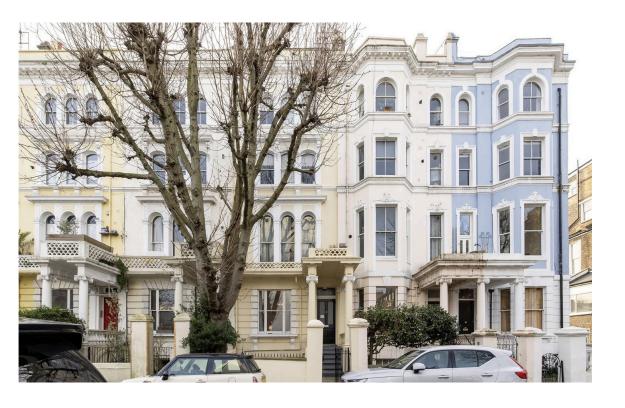

## The Neighbourhood

Coville Terrace is an attractive street mostly lined with stucco townhouses painted white or in pastel colours. Nearby Colville Square contains a public garden square with a small play area. Portobello Road is a short walk away, along with many of the neighbourhood's celebrated shops, restaurants and bars. In addition, Ladbroke Grove and Notting Hill Gate underground stations are both within walking distance.

### Colville Terrace, W11