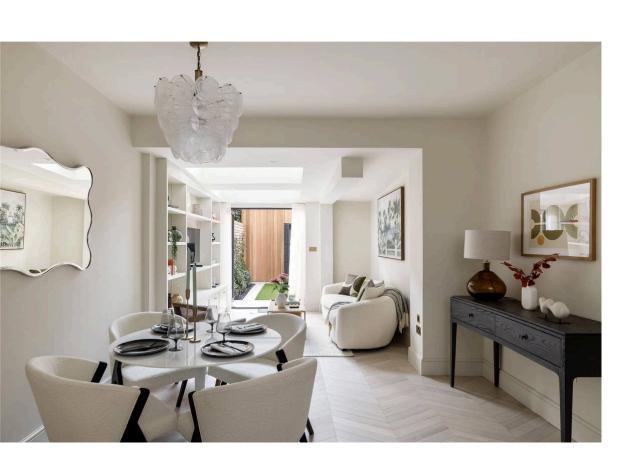

## Indoor Spaces

Stepping into the flat via the private front door, the entrance hall leads through to a double reception room. This includes an open-plan kitchen, a dining area and a sitting room. Overhead skylights and south-east facing bi-folding French doors bring added light into this space.

## The Design

The property is decorated in a contemporary style with pale parquet wooden flooring adding to the sense of space and calm throughout.