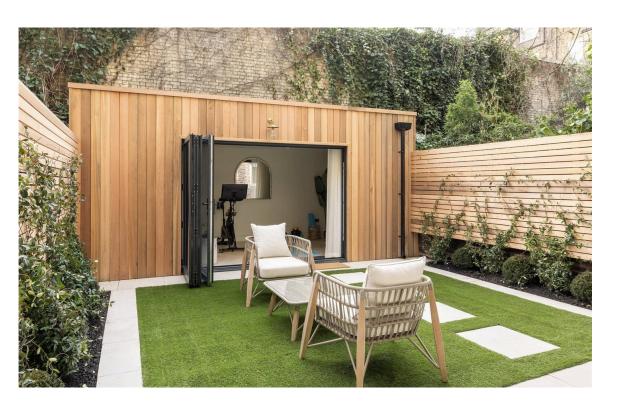

## Outdoor Spaces

Furthermore, the flat features a self-contained studio at the far end of the garden with WC and sink, which could be used as a home gym or office.

The property offers a garden with planted flower beds and enough space for outdoor eating. In addition, the flat is accessed via a front patio with two storage vaults.

img 1

Studio