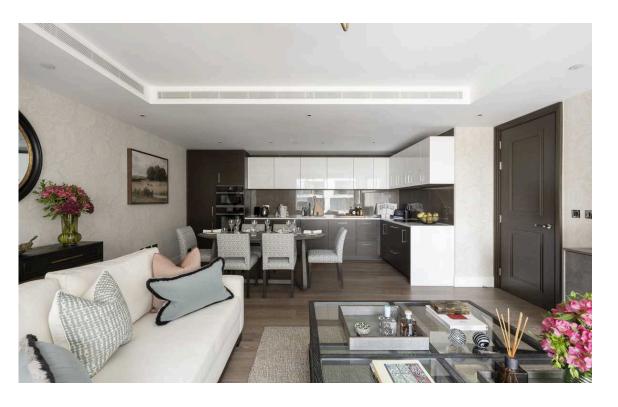

### The Property

Brand new flat with two terraces in a unique residence with exceptional facilities for those in the later stages of life

Entering the property on the third floor, the front hall opens onto the main rooms of the flat. The large reception room includes an open-plan kitchen, as well as space for separate dining and seating areas. It also benefits from floor-to-ceiling windows, while a French door leads out onto the terrace.

Please note the photos are generic photos of a two bedroom show flat in the building.

| mg 1 | Garden |
|------|--------|
| mg 2 | Gym    |