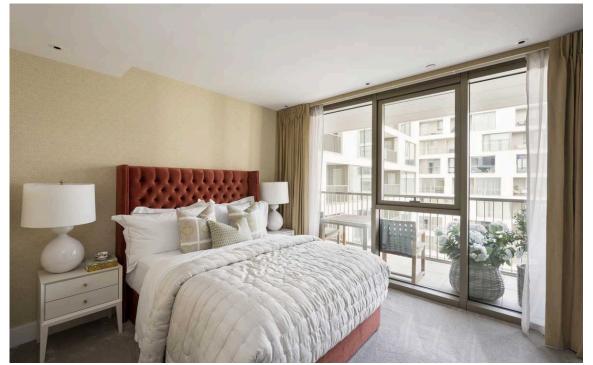

### The Property

Brand new flat with two terraces in a unique residence with exceptional facilities for those in the later stages of life

Entering the property on the third floor, the front hall opens onto the main rooms of the flat. The large reception room includes an open-plan kitchen, as well as space for separate dining and seating areas. It also benefits from floor-to-ceiling windows, while a French door leads out onto the terrace.

The principal bedroom includes an ensuite bathroom with bath and shower, as well as built-in storage and a French door leading out onto a second terrace. There is another bedroom, with built-in storage, and a shower room and utility room opposite. Both terraces face south-east, meaning the main rooms benefit from sunlight for much of the day.

| ng 1 | Kitchen |
|------|---------|
| ng 2 | Bedroom |