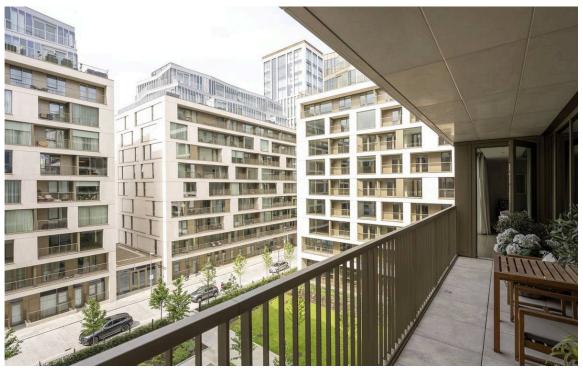

The principal bedroom includes an ensuite bathroom with bath and shower, as well as built-in storage and a French door leading out onto a second terrace. There is another bedroom, with built-in storage, and a shower room and utility room opposite. Both terraces face south-east, meaning the main rooms benefit from sunlight for much of the day.

Please note the photos are generic photos of a two bedroom show flat in the building.

| mg 1 | Garden |
|------|--------|
| mg 2 | Gym    |