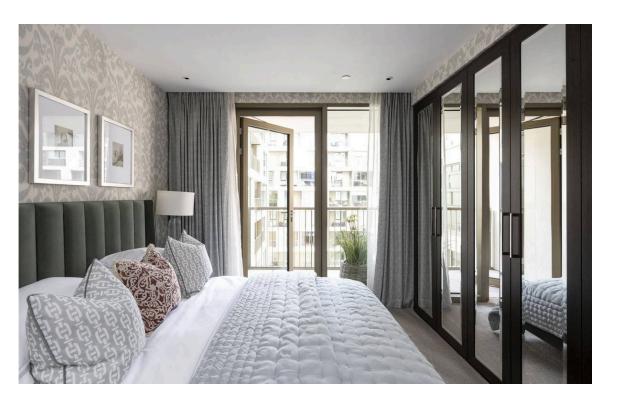

The principal bedroom includes an ensuite bathroom with bath and shower, as well as built-in storage and a French door leading out onto a second terrace. There is another bedroom, with built-in storage, and a shower room and utility room opposite. Both terraces face south-east, meaning the main rooms benefit from sunlight for much of the day.

Please note the photos are generic photos of a two bedroom show flat in the building.

| mg 1 | Garden |
|------|--------|
| mg 2 | Gym    |