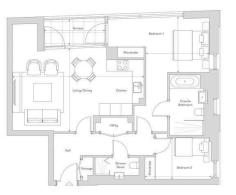

# **Apartment 19**

2 bedroom 2 bathroom Coe House – 2nd Floor

| Dimensions             |               |                  | Locator   |
|------------------------|---------------|------------------|-----------|
| Internal Area (NSA):   | 85.7m²        | 922ft²           | 0,        |
| Living/Dining/Kitchen: | 7.30m x 4.70m | 23' 11" x 15' 5" |           |
| Bedroom 1:             | 3.53m x 3.17m | 11' 7" x 10' 5"  |           |
| Bedroom 2:             | 2.31m x 3.68m | 7' 7" x 12' 1"   |           |
| Terrace:               | 1.49m x 3.39m | 4' 11" x 11' 1"  |           |
|                        |               |                  |           |
|                        |               |                  | Coe House |
|                        |               |                  | 2nd Floor |

Plans are not to scale. Measurements are approximate.