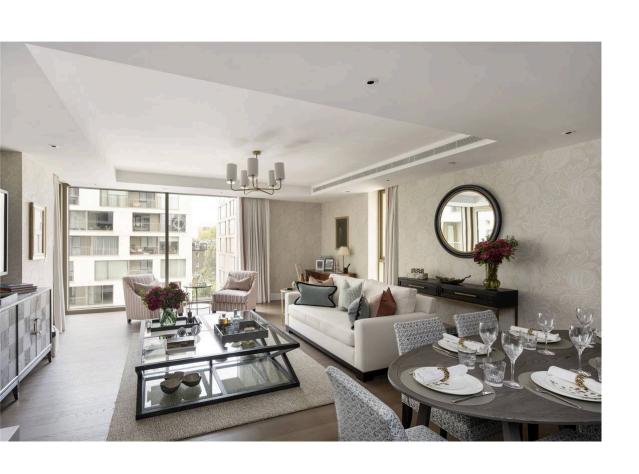

### The Property

Brand new flat with two terraces in a unique residence with exceptional facilities for those in the later stages of life

Entering the property on the third floor, the front hall opens onto the main rooms of the flat. The large reception room includes an open-plan kitchen, as well as space for separate dining and seating areas. It also benefits from floor-to-ceiling windows, while a French door leads out onto the terrace.

Please note the photos are generic photos of a two bedroom show flat in the building.

| mg 1 | Garden |
|------|--------|
| mg 2 | Gym    |